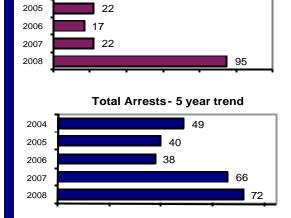

### Offense Overview

| <ul><li>Offense total</li></ul> | 95    |
|---------------------------------|-------|
| ■ % change from 2007            | 331.8 |
| # of cleared offenses           | 25    |
| Percent cleared                 | 26.3  |

#### **Arrest Overview**

2004

| Arrest total                              | 72  |
|-------------------------------------------|-----|
| % change from 2007                        | 9.1 |
| <ul><li>Adult arrest total</li></ul>      | 65  |
| <ul> <li>luvenile arrest total</li> </ul> | 7   |

#### Total Offenses - 5 year trend

|                           | Arrests |          |
|---------------------------|---------|----------|
| Group "B" Arrests         | Adult   | Juvenile |
| Bad Checks                | 0       | 0        |
| Curfew/Vagrancy           | 0       | 0        |
| Disorderly Conduct        | 0       | 0        |
| DUI                       | 20      | 0        |
| Drunkenness               | 0       | 0        |
| Family Offense-nonviolent | 1       | 0        |
| Liquor Law Violation      | 5       | 0        |
| Peeping Tom               | 0       | 0        |
| Runaways                  | 0       | 0        |
| Trespass                  | 0       | 0        |
| All Other Offenses        | 15      | 6        |
| Total Group "B"           | 41      | 6        |