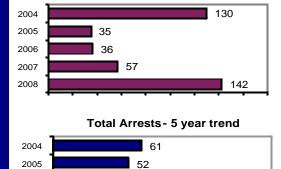

### Offense Overview

| <ul><li>Offense total</li></ul> | 142   |
|---------------------------------|-------|
| ■ % change from 2007            | 149.1 |
| # of cleared offenses           | 51    |
| Percent cleared                 | 35.9  |

### **Arrest Overview**

| <ul><li>Arrest total</li></ul>            | 125  |
|-------------------------------------------|------|
| ■ % change from 2007                      | 12.6 |
| <ul> <li>Adult arrest total</li> </ul>    | 103  |
| <ul> <li>Juvenile arrest total</li> </ul> | 22   |

#### Total Offenses - 5 year trend

|                           | Arrests |          |  |
|---------------------------|---------|----------|--|
| Group "B" Arrests         | Adult   | Juvenile |  |
| Bad Checks                | 0       | 0        |  |
| Curfew/Vagrancy           | 0       | 0        |  |
| Disorderly Conduct        | 4       | 0        |  |
| DUI                       | 30      | 1        |  |
| Drunkenness               | 0       | 0        |  |
| Family Offense-nonviolent | 1       | 0        |  |
| Liquor Law Violation      | 17      | 5        |  |
| Peeping Tom               | 0       | 0        |  |
| Runaways                  | 0       | 0        |  |
| Trespass                  | 0       | 0        |  |
| All Other Offenses        | 19      | 13       |  |
| Total Group "B"           | 71      | 19       |  |