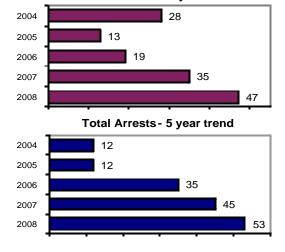

#### Offense Overview

| <ul><li>Offense total</li></ul> | 47   |
|---------------------------------|------|
| ■ % change from 2007            | 55.3 |
| # of cleared offenses           | 26   |

- Percent cleared 55.3 Group "A" Crime Rate
- Summary based reporting crime rate per 100,000 population is calculated

#### Arrest Overview

| <ul><li>Arrest total</li></ul>            | 53   |
|-------------------------------------------|------|
| ■ % change from 2007                      | 17.8 |
| <ul> <li>Adult arrest total</li> </ul>    | 38   |
| <ul> <li>Juvenile arrest total</li> </ul> | 15   |

#### Total Offenses - 5 year trend

|                           | Arrests |          |
|---------------------------|---------|----------|
| Group "B" Arrests         | Adult   | Juvenile |
| Bad Checks                | 0       | 0        |
| Curfew/Vagrancy           | 0       | 0        |
| Disorderly Conduct        | 4       | 0        |
| DUI                       | 10      | 1        |
| Drunkenness               | 0       | 0        |
| Family Offense-nonviolent | 0       | 0        |
| Liquor Law Violation      | 12      | 5        |
| Peeping Tom               | 0       | 0        |
| Runaways                  | 0       | 0        |
| Trespass                  | 0       | 0        |
| All Other Offenses        | 4       | 7        |
| Total Group "B"           | 30      | 13       |