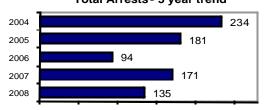

#### **Arrest Overview**

| Arrest total                            | 135   |
|-----------------------------------------|-------|
| ■ % change from 2007                    | -21.1 |
| <ul><li>Adult arrest total</li></ul>    | 116   |
| <ul><li>Juvenile arrest total</li></ul> | 19    |
| Arrest Rate per                         |       |