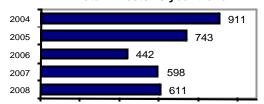

#### Total Arrests - 5 year trend

|                           | Arrests |          |  |
|---------------------------|---------|----------|--|
| Group "B" Arrests         | Adult   | Juvenile |  |
| Bad Checks                | 0       | 0        |  |
| Curfew/Vagrancy           | 1       | 35       |  |
| Disorderly Conduct        | 5       | 1        |  |
| DUI                       | 92      | 2        |  |
| Drunkenness               | 1       | 0        |  |
| Family Offense-nonviolent | 5       | 0        |  |
| Liquor Law Violation      | 33      | 21       |  |
| Peeping Tom               | 0       | 0        |  |
| Runaways                  | 0       | 46       |  |
| Trespass                  | 3       | 0        |  |
| All Other Offenses        | 164     | 17       |  |
| Total Group "B"           | 304     | 122      |  |

#### **Arrest Overview**

| <ul><li>Arrest total</li></ul>            | 611 |
|-------------------------------------------|-----|
| ■ % change from 2007                      | 2.2 |
| <ul> <li>Adult arrest total</li> </ul>    | 445 |
| <ul> <li>Juvenile arrest total</li> </ul> | 166 |