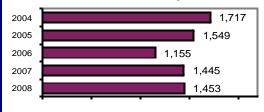

#### Total Offenses - 5 year trend

#### Offense Overview

| 1,453 |
|-------|
| 0.6   |
| 374   |
|       |

- Percent cleared 25.7Group "A" Crime Rate
- Summary based reporting crime rate per 100,000 population is calculated for other state crime