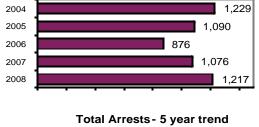

#### Offense Overview

| <ul><li>Offense total</li></ul>      | 1,217 |
|--------------------------------------|-------|
| <ul><li>% change from 2007</li></ul> | 13.1  |
| # of cleared offenses                | 306   |