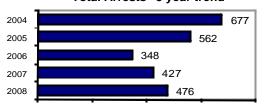

#### **Arrest Overview**

| <ul><li>Arrest total</li></ul>            | 476  |
|-------------------------------------------|------|
| ■ % change from 2007                      | 11.5 |
| <ul> <li>Adult arrest total</li> </ul>    | 329  |
| <ul> <li>Juvenile arrest total</li> </ul> | 147  |