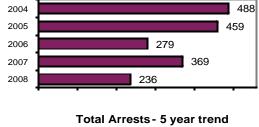

### Offense Overview

| <ul><li>Offense total</li></ul> | 236   |
|---------------------------------|-------|
| ■ % change from 2007            | -36.0 |
| # of cleared offenses           | 68    |
| Percent cleared                 | 28.8  |