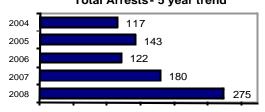

## Offense Overview

| <ul><li>Offense total</li></ul> | 111   |
|---------------------------------|-------|
| ■ % change from 2007            | -11.9 |
| # of cleared offenses           | 57    |
| Percent cleared                 | 51.4  |

# **Arrest Overview**

| <ul><li>Arrest total</li></ul>            | 114 |
|-------------------------------------------|-----|
| % change from 2007                        | 0.9 |
| <ul> <li>Adult arrest total</li> </ul>    | 98  |
| <ul> <li>luvenile arrest total</li> </ul> | 16  |