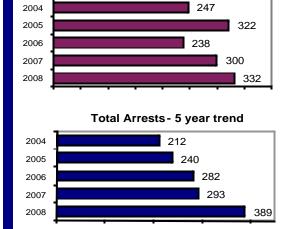

## Offense Overview

| <ul><li>Offense total</li></ul> | 332  |
|---------------------------------|------|
| ■ % change from 2007            | 10.7 |
| # of cleared offenses           | 168  |

Percent cleared 50.6

# **Arrest Overview**

| <ul><li>Arrest total</li></ul>          | 389  |
|-----------------------------------------|------|
| % change from 2007                      | 32.8 |
| <ul><li>Adult arrest total</li></ul>    | 301  |
| <ul><li>Juvenile arrest total</li></ul> | 88   |