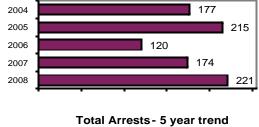

## Offense Overview

| <ul><li>Offense total</li></ul> | 221  |
|---------------------------------|------|
| ■ % change from 2007            | 27.0 |
| # of cleared offenses           | 111  |
| Percent cleared                 | 50.2 |

## Arrest Overview

| <ul><li>Arrest total</li></ul>            | 275  |
|-------------------------------------------|------|
| % change from 2007                        | 52.8 |
| <ul><li>Adult arrest total</li></ul>      | 203  |
| <ul> <li>Juvenile arrest total</li> </ul> | 72   |