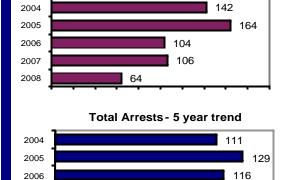

#### Offense Overview

| <ul><li>Offense total</li></ul> | 64    |
|---------------------------------|-------|
| ■ % change from 2007            | -39.6 |
| # of cleared offenses           | 14    |
| Percent cleared                 | 21.9  |

#### Total Offenses - 5 year trend

|                           | Arrests |          |
|---------------------------|---------|----------|
| Group "B" Arrests         | Adult   | Juvenile |
| Bad Checks                | 0       | 0        |
| Curfew/Vagrancy           | 0       | 0        |
| Disorderly Conduct        | 0       | 0        |
| DUI                       | 12      | 0        |
| Drunkenness               | 0       | 0        |
| Family Offense-nonviolent | 8       | 0        |
| Liquor Law Violation      | 2       | 0        |
| Peeping Tom               | 0       | 0        |
| Runaways                  | 0       | 2        |
| Trespass                  | 0       | 0        |
| All Other Offenses        | 43      | 4        |
| Total Group "B"           | 65      | 6        |