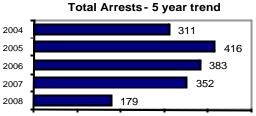

#### **Arrest Overview**

| <ul><li>Arrest total</li></ul>            | 179   |
|-------------------------------------------|-------|
| ■ % change from 2007                      | -49.1 |
| <ul> <li>Adult arrest total</li> </ul>    | 146   |
| <ul> <li>Juvenile arrest total</li> </ul> | 33    |
|                                           |       |

#### Total Offenses - 5 year trend

|                           | Arrests |          |  |
|---------------------------|---------|----------|--|
| Group "B" Arrests         | Adult   | Juvenile |  |
| Bad Checks                | 0       | 0        |  |
| Curfew/Vagrancy           | 0       | 0        |  |
| Disorderly Conduct        | 0       | 0        |  |
| DUI                       | 22      | 0        |  |
| Drunkenness               | 0       | 0        |  |
| Family Offense-nonviolent | 12      | 0        |  |
| Liquor Law Violation      | 3       | 1        |  |
| Peeping Tom               | 0       | 0        |  |
| Runaways                  | 0       | 2        |  |
| Trespass                  | 0       | 0        |  |
| All Other Offenses        | 69      | 12       |  |
| Total Group "B"           | 106     | 15       |  |