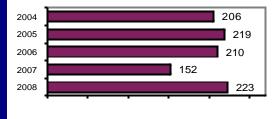

#### Offense Overview

| <ul><li>Offense total</li></ul> | 223  |
|---------------------------------|------|
| ■ % change from 2007            | 46.7 |
| # of cleared offenses           | 84   |

- Percent cleared 37.7
- Group "A" Crime Rate per 100,000 population 2431.8
- Summary based reporting crime rate per 100,000 population is calculated for other state crime comparisons only.
   1145.0

#### Total Offenses - 5 year trend