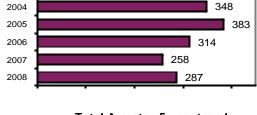

#### Offense Overview

| <ul><li>Offense total</li></ul> | 287  |
|---------------------------------|------|
| ■ % change from 2007            | 11.2 |
| # of cleared offenses           | 98   |

Percent cleared 34.1

#### Total Offenses - 5 year trend

|                           | Arrests |          |  |
|---------------------------|---------|----------|--|
| Group "B" Arrests         | Adult   | Juvenile |  |
| Bad Checks                | 0       | 0        |  |
| Curfew/Vagrancy           | 0       | 0        |  |
| Disorderly Conduct        | 0       | 0        |  |
| DUI                       | 22      | 0        |  |
| Drunkenness               | 0       | 0        |  |
| Family Offense-nonviolent | 12      | 0        |  |
| Liquor Law Violation      | 3       | 1        |  |
| Peeping Tom               | 0       | 0        |  |
| Runaways                  | 0       | 2        |  |
| Trespass                  | 0       | 0        |  |
| All Other Offenses        | 69      | 12       |  |
| Total Group "B"           | 106     | 15       |  |