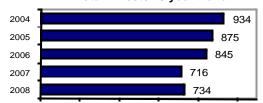

### Total Offenses - 5 year trend

### Total Arrests - 5 year trend

|                           | Arrests |          |  |
|---------------------------|---------|----------|--|
| Group "B" Arrests         | Adult   | Juvenile |  |
| Bad Checks                | 21      | 0        |  |
| Curfew/Vagrancy           | 0       | 0        |  |
| Disorderly Conduct        | 21      | 1        |  |
| DUI                       | 92      | 1        |  |
| Drunkenness               | 0       | 0        |  |
| Family Offense-nonviolent | 1       | 0        |  |
| Liquor Law Violation      | 42      | 23       |  |
| Peeping Tom               | 0       | 0        |  |
| Runaways                  | 0       | 0        |  |
| Trespass                  | 25      | 3        |  |
| All Other Offenses        | 208     | 46       |  |
| Total Group "B"           | 410     | 74       |  |