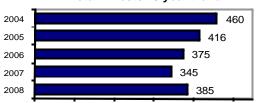

### Total Offenses - 5 year trend

### Total Arrests - 5 year trend

|                           | Arrests |          |  |
|---------------------------|---------|----------|--|
| Group "B" Arrests         | Adult   | Juvenile |  |
| Bad Checks                | 1       | 0        |  |
| Curfew/Vagrancy           | 0       | 0        |  |
| Disorderly Conduct        | 15      | 0        |  |
| DUI                       | 71      | 1        |  |
| Drunkenness               | 0       | 0        |  |
| Family Offense-nonviolent | 0       | 0        |  |
| Liquor Law Violation      | 27      | 11       |  |
| Peeping Tom               | 0       | 0        |  |
| Runaways                  | 0       | 0        |  |
| Trespass                  | 20      | 0        |  |
| All Other Offenses        | 130     | 12       |  |
| Total Group "B"           | 264     | 24       |  |