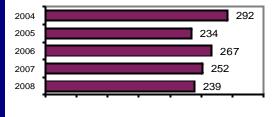

### Total Offenses - 5 year trend

|                           | Arrests |          |  |
|---------------------------|---------|----------|--|
| Group "B" Arrests         | Adult   | Juvenile |  |
| Bad Checks                | 1       | 0        |  |
| Curfew/Vagrancy           | 0       | 0        |  |
| Disorderly Conduct        | 1       | 0        |  |
| DUI                       | 2       | 0        |  |
| Drunkenness               | 0       | 0        |  |
| Family Offense-nonviolent | 0       | 0        |  |
| Liquor Law Violation      | 1       | 1        |  |
| Peeping Tom               | 0       | 0        |  |
| Runaways                  | 0       | 0        |  |
| Trespass                  | 0       | 0        |  |
| All Other Offenses        | 3       | 0        |  |
| Total Group "B"           | 8       | 1        |  |