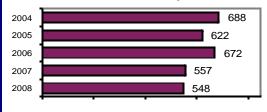

# **Idaho County Total**

Population: 15,293 County: Idaho

| Offense Overview                |      |
|---------------------------------|------|
| <ul><li>Offense total</li></ul> | 548  |
| ■ % change from 2007            | -1.6 |
| # of cleared offenses           | 275  |
| Percent cleared                 | 50.2 |