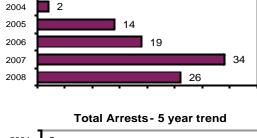

### Offense Overview

| <ul><li>Offense total</li></ul> | 26    |
|---------------------------------|-------|
| ■ % change from 2007            | -23.5 |
| # of cleared offenses           | 14    |
| Percent cleared                 | 53.8  |

### Total Offenses - 5 year trend

|                           | Arrests |          |  |
|---------------------------|---------|----------|--|
| Group "B" Arrests         | Adult   | Juvenile |  |
| Bad Checks                | 1       | 0        |  |
| Curfew/Vagrancy           | 0       | 0        |  |
| Disorderly Conduct        | 1       | 0        |  |
| DUI                       | 2       | 0        |  |
| Drunkenness               | 0       | 0        |  |
| Family Offense-nonviolent | 0       | 0        |  |
| Liquor Law Violation      | 1       | 1        |  |
| Peeping Tom               | 0       | 0        |  |
| Runaways                  | 0       | 0        |  |
| Trespass                  | 0       | 0        |  |
| All Other Offenses        | 3       | 0        |  |
| Total Group "B"           | 8       | 1        |  |