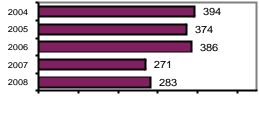

### Offense Overview

| <ul><li>Offense total</li></ul> | 283 |
|---------------------------------|-----|
| ■ % change from 2007            | 4.4 |
| # of cleared offenses           | 134 |

- Percent cleared 47.3
- Group "A" Crime Rate per 100,000 population 9200.3
- Summary based reporting crime rate per 100,000 population is calculated for other state crime comparisons only.
   3836.2

### Total Offenses - 5 year trend

|                           | Arrests |          |  |
|---------------------------|---------|----------|--|
| Group "B" Arrests         | Adult   | Juvenile |  |
| Bad Checks                | 19      | 0        |  |
| Curfew/Vagrancy           | 0       | 0        |  |
| Disorderly Conduct        | 5       | 1        |  |
| DUI                       | 19      | 0        |  |
| Drunkenness               | 0       | 0        |  |
| Family Offense-nonviolent | 1       | 0        |  |
| Liquor Law Violation      | 14      | 11       |  |
| Peeping Tom               | 0       | 0        |  |
| Runaways                  | 0       | 0        |  |
| Trespass                  | 5       | 3        |  |
| All Other Offenses        | 75      | 34       |  |
| Total Group "B"           | 138     | 49       |  |