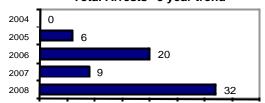

### Arrest Overview

| Arrest total                              | 32    |
|-------------------------------------------|-------|
| ■ % change from 2007                      | 255.6 |
| <ul><li>Adult arrest total</li></ul>      | 16    |
| <ul> <li>Juvenile arrest total</li> </ul> | 16    |

### Total Arrests - 5 year trend

|                           | Arrests |          |  |
|---------------------------|---------|----------|--|
| Group "B" Arrests         | Adult   | Juvenile |  |
| Bad Checks                | 1       | 0        |  |
| Curfew/Vagrancy           | 0       | 0        |  |
| Disorderly Conduct        | 15      | 0        |  |
| DUI                       | 71      | 1        |  |
| Drunkenness               | 0       | 0        |  |
| Family Offense-nonviolent | 0       | 0        |  |
| Liquor Law Violation      | 27      | 11       |  |
| Peeping Tom               | 0       | 0        |  |
| Runaways                  | 0       | 0        |  |
| Trespass                  | 20      | 0        |  |
| All Other Offenses        | 130     | 12       |  |
| Total Group "B"           | 264     | 24       |  |