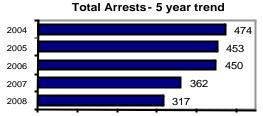

### **Arrest Overview**

| Arrest total                              | 317   |
|-------------------------------------------|-------|
| ■ % change from 2007                      | -12.4 |
| <ul><li>Adult arrest total</li></ul>      | 231   |
| <ul> <li>Juvenile arrest total</li> </ul> | 86    |

### Total Offenses - 5 year trend

|                           | Arrests |          |  |
|---------------------------|---------|----------|--|
| Group "B" Arrests         | Adult   | Juvenile |  |
| Bad Checks                | 19      | 0        |  |
| Curfew/Vagrancy           | 0       | 0        |  |
| Disorderly Conduct        | 5       | 1        |  |
| DUI                       | 19      | 0        |  |
| Drunkenness               | 0       | 0        |  |
| Family Offense-nonviolent | 1       | 0        |  |
| Liquor Law Violation      | 14      | 11       |  |
| Peeping Tom               | 0       | 0        |  |
| Runaways                  | 0       | 0        |  |
| Trespass                  | 5       | 3        |  |
| All Other Offenses        | 75      | 34       |  |
| Total Group "B"           | 138     | 49       |  |