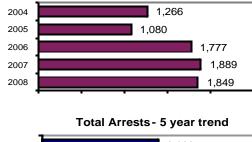

## **Idaho State Police Total**

|                                                                                                                                       |           |                         | Offenses   |           | Arrests |          |
|---------------------------------------------------------------------------------------------------------------------------------------|-----------|-------------------------|------------|-----------|---------|----------|
|                                                                                                                                       |           | Group "A" Offenses      | # Reported | # Cleared | Adult   | Juvenile |
| Offense Overview                                                                                                                      |           | Murder                  | 2          | 0         | 0       | 0        |
| Offense total                                                                                                                         | 1,849     | Negligent Manslaughter  | 0          | 0         | 0       | 0        |
| % change from 2007                                                                                                                    | -2.1      | Forcible Rape           | 1          | 0         | 0       | 0        |
| # of cleared offenses                                                                                                                 | 1,680     | Robbery                 | 0          | 0         | 0       | 0        |
| Percent cleared                                                                                                                       | 90.9      | Aggravated Assault      | 11         | 9         | 5       | 0        |
|                                                                                                                                       |           | Burglary                | 4          | 4         | 4       | 0        |
|                                                                                                                                       |           | Larceny                 | 5          | 5         | 6       | 0        |
| Arrest Overview                                                                                                                       |           | Motor Vehicle Theft     | 6          | 4         | 1       | 1        |
| Arrest total                                                                                                                          | 4,153     | Arson                   | 0          | 0         | 0       | 0        |
| % change from 2007                                                                                                                    | 9.8       | Simple Assault          | 19         | 17        | 10      | 1        |
|                                                                                                                                       | 3,968     | Intimidation            | 16         | 9         | 5       | 0        |
| <ul> <li>Juvenile arrest total</li> </ul>                                                                                             | 185       | Bribery                 | 1          | 0         | 0       | 0        |
|                                                                                                                                       |           | Counterfeiting/Forgery  | 1          | 1         | 0       | 0        |
|                                                                                                                                       |           | Vandalism               | 14         | 11        | 9       | 1        |
| Patrol, Investigations, and Alcohol Beverage<br>Control units of the Idaho State Police only<br>report those incidents where they are |           | Drug/Narcotics          | 863        | 769       | 692     | 39       |
|                                                                                                                                       |           | Drug Equipment          | 826        | 788       | 138     | 26       |
|                                                                                                                                       |           | Embezzlement            | 1          | 0         | 0       | 0        |
| designated as the primary inv                                                                                                         | ,         | Extortion/Blackmail     | 1          | 0         | 0       | 0        |
| agency.                                                                                                                               | 5         | Fraud                   | 5          | 2         | 9       | 1        |
|                                                                                                                                       |           | Gambling                | 0          | 0         | 0       | 0        |
| A major volume of reportable                                                                                                          |           | Kidnapping              | 4          | 2         | 1       | 0        |
| involving the Idaho State Police is                                                                                                   |           | Pornography             | 2          | 1         | 1       | 0        |
| by assisting other law en<br>agencies. When an agency assist                                                                          | forcement | Prostitution            | 0          | 0         | 0       | 0        |
| agency, those incidents are report                                                                                                    |           | Forcible Sodomy         | 0          | 0         | 0       | 0        |
| originating jurisdiction where t                                                                                                      |           | Sexual Assault w/Object | 0          | 0         | 0       | 0        |
| occurred, unless the entire case is                                                                                                   |           | Forcible Fondling       | 18         | 13        | 1       | 0        |
|                                                                                                                                       |           | Incest                  | 0          | 0         | 0       | 0        |
|                                                                                                                                       |           | Statutory Rape          | 1          | 0         | 0       | 0        |
|                                                                                                                                       |           | Stolen Property         | 19         | 18        | 12      | 1        |
|                                                                                                                                       |           | Weapon Law Violation    | 29         | 27        | 19      | 1        |
|                                                                                                                                       |           | Total Group "A"         | 1,849      | 1,680     | 913     | 71       |