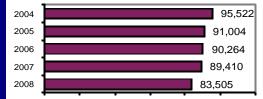

## **Statewide Total**

Population: 1,519,264

|                                            |        |                         | Offenses                                |        | Arrests |          |
|--------------------------------------------|--------|-------------------------|-----------------------------------------|--------|---------|----------|
|                                            |        | Group "A" Offenses      | Group "A" Offenses # Reported # Cleared |        | Adult   | Juvenile |
|                                            |        | Murder                  | 23                                      | 16     | 12      | 3        |
| Offense Overview                           |        | Negligent Manslaughter  | 2                                       | 2      | 2       | 0        |
| <ul> <li>Offense total</li> </ul>          | 83,505 | Forcible Rape           | 552                                     | 217    | 88      | 18       |
| <ul> <li>% change from 2007</li> </ul>     | -6.6   | Robbery                 | 236                                     | 89     | 83      | 19       |
| # of cleared offenses                      | 35,823 | Aggravated Assault      | 2,664                                   | 1,965  | 1,077   | 203      |
| Percent cleared                            | 42.9   | Burglary                | 6,538                                   | 978    | 664     | 440      |
|                                            |        | Larceny                 | 23,572                                  | 5,671  | 3,613   | 2,670    |
| <ul> <li>Group "A" Crime Rate</li> </ul>   |        | Motor Vehicle Theft     | 1,611                                   | 328    | 119     | 106      |
| per 100,000 population                     | 5496.4 | Arson                   | 246                                     | 70     | 15      | 77       |
|                                            |        | Simple Assault          | 13,260                                  | 9,598  | 4,688   | 1,250    |
| <ul> <li>Summary based reportin</li> </ul> | g      | Intimidation            | 1,576                                   | 679    | 243     | 71       |
| crime rate per 100,000                     |        | Bribery                 | 4                                       | 3      | 2       | 0        |
| population is calculated                   |        | Counterfeiting/Forgery  | 905                                     | 260    | 165     | 20       |
| for other state crime                      |        | Vandalism               | 12,770                                  | 2,155  | 763     | 880      |
| comparisons only.                          | 2332.8 | Drug/Narcotics          | 6,686                                   | 5,837  | 4,928   | 809      |
|                                            |        | Drug Equipment          | 5,760                                   | 5,285  | 1,794   | 346      |
|                                            |        | Embezzlement            | 307                                     | 117    | 109     | 6        |
|                                            |        | Extortion/Blackmail     | 30                                      | 7      | 10      | 1        |
| Arrest Overview                            |        | Fraud                   | 3,422                                   | 513    | 279     | 27       |
| <ul> <li>Arrest total</li> </ul>           | 75,916 | Gambling                | 1                                       | 1      | 1       | 2        |
| % change from 2007                         | -4.1   | Kidnapping              | 233                                     | 139    | 45      | 5        |
| <ul> <li>Adult arrest total</li> </ul>     | 59,783 | Pornography             | 108                                     | 37     | 18      | 7        |
| <ul> <li>Juvenile arrest total</li> </ul>  | 16,133 | Prostitution            | 23                                      | 16     | 19      | 2        |
|                                            |        | Forcible Sodomy         | 76                                      | 32     | 10      | 8        |
| <ul> <li>Arrest Rate per</li> </ul>        |        | Sexual Assault w/Object | 50                                      | 21     | 7       | 3        |
| 100,000 population                         | 4996.9 | Forcible Fondling       | 975                                     | 504    | 153     | 77       |
|                                            |        | Incest                  | 13                                      | 5      | 2       | 5        |
|                                            |        | Statutory Rape          | 240                                     | 132    | 69      | 0        |
|                                            |        | Stolen Property         | 415                                     | 259    | 166     | 71       |
|                                            |        | Weapon Law Violation    | 1,207                                   | 887    | 474     | 176      |
|                                            |        | Total Group "A"         | 83,505                                  | 35,823 | 19,618  | 7,302    |