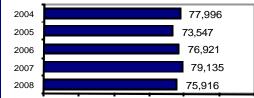

## **Statewide Total**

Population: 1,519,264

|                                            |        |                         | Offenses                                |        | Arrests |          |
|--------------------------------------------|--------|-------------------------|-----------------------------------------|--------|---------|----------|
|                                            |        | Group "A" Offenses      | Group "A" Offenses # Reported # Cleared |        | Adult   | Juvenile |
|                                            |        | Murder                  | 23                                      | 16     | 12      | 3        |
| Offense Overview                           |        | Negligent Manslaughter  | 2                                       | 2      | 2       | 0        |
| <ul> <li>Offense total</li> </ul>          | 83,505 | Forcible Rape           | 552                                     | 217    | 88      | 18       |
| <ul> <li>% change from 2007</li> </ul>     | -6.6   | Robbery                 | 236                                     | 89     | 83      | 19       |
| # of cleared offenses                      | 35,823 | Aggravated Assault      | 2,664                                   | 1,965  | 1,077   | 203      |
| Percent cleared                            | 42.9   | Burglary                | 6,538                                   | 978    | 664     | 440      |
|                                            |        | Larceny                 | 23,572                                  | 5,671  | 3,613   | 2,670    |
| <ul> <li>Group "A" Crime Rate</li> </ul>   |        | Motor Vehicle Theft     | 1,611                                   | 328    | 119     | 106      |
| per 100,000 population                     | 5496.4 | Arson                   | 246                                     | 70     | 15      | 77       |
|                                            |        | Simple Assault          | 13,260                                  | 9,598  | 4,688   | 1,250    |
| <ul> <li>Summary based reportin</li> </ul> | g      | Intimidation            | 1,576                                   | 679    | 243     | 71       |
| crime rate per 100,000                     |        | Bribery                 | 4                                       | 3      | 2       | 0        |
| population is calculated                   |        | Counterfeiting/Forgery  | 905                                     | 260    | 165     | 20       |
| for other state crime                      |        | Vandalism               | 12,770                                  | 2,155  | 763     | 880      |
| comparisons only.                          | 2332.8 | Drug/Narcotics          | 6,686                                   | 5,837  | 4,928   | 809      |
|                                            |        | Drug Equipment          | 5,760                                   | 5,285  | 1,794   | 346      |
|                                            |        | Embezzlement            | 307                                     | 117    | 109     | 6        |
|                                            |        | Extortion/Blackmail     | 30                                      | 7      | 10      | 1        |
| Arrest Overview                            |        | Fraud                   | 3,422                                   | 513    | 279     | 27       |
| <ul> <li>Arrest total</li> </ul>           | 75,916 | Gambling                | 1                                       | 1      | 1       | 2        |
| % change from 2007                         | -4.1   | Kidnapping              | 233                                     | 139    | 45      | 5        |
| <ul> <li>Adult arrest total</li> </ul>     | 59,783 | Pornography             | 108                                     | 37     | 18      | 7        |
| <ul> <li>Juvenile arrest total</li> </ul>  | 16,133 | Prostitution            | 23                                      | 16     | 19      | 2        |
|                                            |        | Forcible Sodomy         | 76                                      | 32     | 10      | 8        |
| <ul> <li>Arrest Rate per</li> </ul>        |        | Sexual Assault w/Object | 50                                      | 21     | 7       | 3        |
| 100,000 population                         | 4996.9 | Forcible Fondling       | 975                                     | 504    | 153     | 77       |
|                                            |        | Incest                  | 13                                      | 5      | 2       | 5        |
|                                            |        | Statutory Rape          | 240                                     | 132    | 69      | 0        |
|                                            |        | Stolen Property         | 415                                     | 259    | 166     | 71       |
|                                            |        | Weapon Law Violation    | 1,207                                   | 887    | 474     | 176      |
|                                            |        | Total Group "A"         | 83,505                                  | 35,823 | 19,618  | 7,302    |