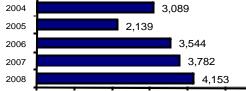

## **Idaho State Police Total**

|                                                                                                                                       |           |                         | Offenses   |           | Arrests |          |
|---------------------------------------------------------------------------------------------------------------------------------------|-----------|-------------------------|------------|-----------|---------|----------|
|                                                                                                                                       |           | Group "A" Offenses      | # Reported | # Cleared | Adult   | Juvenile |
| Offense Overview                                                                                                                      |           | Murder                  | 2          | 0         | 0       | 0        |
| Offense total                                                                                                                         | 1,849     | Negligent Manslaughter  | 0          | 0         | 0       | 0        |
| % change from 2007                                                                                                                    | -2.1      | Forcible Rape           | 1          | 0         | 0       | 0        |
| # of cleared offenses                                                                                                                 | 1,680     | Robbery                 | 0          | 0         | 0       | 0        |
| Percent cleared                                                                                                                       | 90.9      | Aggravated Assault      | 11         | 9         | 5       | 0        |
|                                                                                                                                       |           | Burglary                | 4          | 4         | 4       | 0        |
|                                                                                                                                       |           | Larceny                 | 5          | 5         | 6       | 0        |
| Arrest Overview                                                                                                                       |           | Motor Vehicle Theft     | 6          | 4         | 1       | 1        |
| Arrest total                                                                                                                          | 4,153     | Arson                   | 0          | 0         | 0       | 0        |
| % change from 2007                                                                                                                    | 9.8       | Simple Assault          | 19         | 17        | 10      | 1        |
|                                                                                                                                       | 3,968     | Intimidation            | 16         | 9         | 5       | 0        |
| <ul> <li>Juvenile arrest total</li> </ul>                                                                                             | 185       | Bribery                 | 1          | 0         | 0       | 0        |
|                                                                                                                                       |           | Counterfeiting/Forgery  | 1          | 1         | 0       | 0        |
|                                                                                                                                       |           | Vandalism               | 14         | 11        | 9       | 1        |
| Patrol, Investigations, and Alcohol Beverage<br>Control units of the Idaho State Police only<br>report those incidents where they are |           | Drug/Narcotics          | 863        | 769       | 692     | 39       |
|                                                                                                                                       |           | Drug Equipment          | 826        | 788       | 138     | 26       |
|                                                                                                                                       |           | Embezzlement            | 1          | 0         | 0       | 0        |
| designated as the primary inv                                                                                                         | ,         | Extortion/Blackmail     | 1          | 0         | 0       | 0        |
| agency.                                                                                                                               | 5         | Fraud                   | 5          | 2         | 9       | 1        |
|                                                                                                                                       |           | Gambling                | 0          | 0         | 0       | 0        |
| A major volume of reportable                                                                                                          |           | Kidnapping              | 4          | 2         | 1       | 0        |
| involving the Idaho State Police is                                                                                                   |           | Pornography             | 2          | 1         | 1       | 0        |
| by assisting other law en<br>agencies. When an agency assist                                                                          | forcement | Prostitution            | 0          | 0         | 0       | 0        |
| agency, those incidents are report                                                                                                    |           | Forcible Sodomy         | 0          | 0         | 0       | 0        |
| originating jurisdiction where t                                                                                                      |           | Sexual Assault w/Object | 0          | 0         | 0       | 0        |
| occurred, unless the entire case is                                                                                                   |           | Forcible Fondling       | 18         | 13        | 1       | 0        |
|                                                                                                                                       |           | Incest                  | 0          | 0         | 0       | 0        |
|                                                                                                                                       |           | Statutory Rape          | 1          | 0         | 0       | 0        |
|                                                                                                                                       |           | Stolen Property         | 19         | 18        | 12      | 1        |
|                                                                                                                                       |           | Weapon Law Violation    | 29         | 27        | 19      | 1        |
|                                                                                                                                       |           | Total Group "A"         | 1,849      | 1,680     | 913     | 71       |