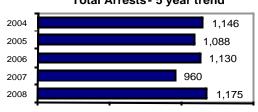

#### **Arrest Overview**

Arrest total 1,175
% change from 2007 22.4
Adult arrest total 1,073
Juvenile arrest total 102

Arrest Rate per 100,000 population 3229.1

|                         | Offe       | enses     | Arr   | ests     |
|-------------------------|------------|-----------|-------|----------|
| Group "A" Offenses      | # Reported | # Cleared | Adult | Juvenile |
| Murder                  | 0          | 0         | 0     | 0        |
| Negligent Manslaughter  | 0          | 0         | 0     | 0        |
| Forcible Rape           | 6          | 0         | 0     | 0        |
| Robbery                 | 4          | 1         | 0     | 2        |
| Aggravated Assault      | 31         | 24        | 15    | 0        |
| Burglary                | 128        | 31        | 20    | 7        |
| Larceny                 | 592        | 98        | 82    | 30       |
| Motor Vehicle Theft     | 25         | 5         | 7     | 2        |
| Arson                   | 2          | 1         | 1     | 0        |
| Simple Assault          | 256        | 178       | 106   | 7        |
| Intimidation            | 4          | 4         | 4     | 0        |
| Bribery                 | 0          | 0         | 0     | 0        |
| Counterfeiting/Forgery  | 5          | 3         | 4     | 0        |
| Vandalism               | 314        | 43        | 29    | 5        |
| Drug/Narcotics          | 87         | 75        | 72    | 6        |
| Drug Equipment          | 84         | 66        | 26    | 1        |
| Embezzlement            | 1          | 0         | 0     | 0        |
| Extortion/Blackmail     | 0          | 0         | 0     | 0        |
| Fraud                   | 52         | 8         | 3     | 0        |
| Gambling                | 0          | 0         | 0     | 0        |
| Kidnapping              | 0          | 0         | 0     | 0        |
| Pornography             | 1          | 0         | 0     | 0        |
| Prostitution            | 0          | 0         | 0     | 0        |
| Forcible Sodomy         | 0          | 0         | 0     | 0        |
| Sexual Assault w/Object | 0          | 0         | 0     | 0        |
| Forcible Fondling       | 2          | 2         | 0     | 0        |
| Incest                  | 0          | 0         | 0     | 0        |
| Statutory Rape          | 3          | 2         | 2     | 0        |
| Stolen Property         | 7          | 3         | 0     | 0        |
| Weapon Law Violation    | 7          | 7         | 5     | 0        |
| Total Group "A"         | 1,611      | 551       | 376   | 60       |