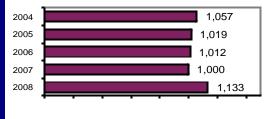

#### Offense Overview

| <ul><li>Offense total</li></ul> | 1,133 |
|---------------------------------|-------|
| ■ % change from 2007            | 13.3  |
| # of cleared offenses           | 375   |
| Percent cleared                 | 33.1  |

#### Total Offenses - 5 year trend