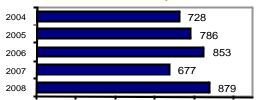

#### Arrest Overview

| <ul><li>Arrest total</li></ul>            | 879  |
|-------------------------------------------|------|
| % change from 2007                        | 29.8 |
| <ul> <li>Adult arrest total</li> </ul>    | 808  |
| <ul> <li>Juvenile arrest total</li> </ul> | 71   |

#### Total Arrests - 5 year trend

|                           | Arrests |          |  |
|---------------------------|---------|----------|--|
| Group "B" Arrests         | Adult   | Juvenile |  |
| Bad Checks                | 0       | 0        |  |
| Curfew/Vagrancy           | 0       | 0        |  |
| Disorderly Conduct        | 43      | 1        |  |
| DUI                       | 135     | 5        |  |
| Drunkenness               | 0       | 0        |  |
| Family Offense-nonviolent | 0       | 0        |  |
| Liquor Law Violation      | 243     | 18       |  |
| Peeping Tom               | 2       | 0        |  |
| Runaways                  | 0       | 0        |  |
| Trespass                  | 13      | 0        |  |
| All Other Offenses        | 75      | 2        |  |
| Total Group "B"           | 511     | 26       |  |