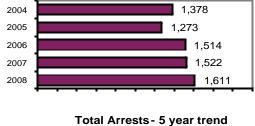

## **Latah County Total**

Population: 36,388 County: Latah

| Offense Overview                |       |
|---------------------------------|-------|
| <ul><li>Offense total</li></ul> | 1,611 |
| % change from 2007              | 5.8   |
| # of cleared offenses           | 551   |
| Percent cleared                 | 34.2  |
| ■ Group "A" Crime Rate          |       |

#### Total Offenses - 5 year trend

|                           | Arrests |          |  |
|---------------------------|---------|----------|--|
| Group "B" Arrests         | Adult   | Juvenile |  |
| Bad Checks                | 3       | 0        |  |
| Curfew/Vagrancy           | 0       | 0        |  |
| Disorderly Conduct        | 43      | 1        |  |
| DUI                       | 195     | 6        |  |
| Drunkenness               | 1       | 0        |  |
| Family Offense-nonviolent | 0       | 0        |  |
| Liquor Law Violation      | 267     | 26       |  |
| Peeping Tom               | 2       | 0        |  |
| Runaways                  | 0       | 5        |  |
| Trespass                  | 14      | 0        |  |
| All Other Offenses        | 172     | 4        |  |
| Total Group "B"           | 697     | 42       |  |