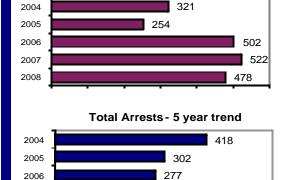

#### Offense Overview

| <ul><li>Offense total</li></ul> | 478  |
|---------------------------------|------|
| ■ % change from 2007            | -8.4 |
| # of cleared offenses           | 176  |
| Percent cleared                 | 36.8 |

#### Total Offenses - 5 year trend

283

|                           | Arrests |          |  |
|---------------------------|---------|----------|--|
| Group "B" Arrests         | Adult   | Juvenile |  |
| Bad Checks                | 3       | 0        |  |
| Curfew/Vagrancy           | 0       | 0        |  |
| Disorderly Conduct        | 0       | 0        |  |
| DUI                       | 60      | 1        |  |
| Drunkenness               | 1       | 0        |  |
| Family Offense-nonviolent | 0       | 0        |  |
| Liquor Law Violation      | 24      | 8        |  |
| Peeping Tom               | 0       | 0        |  |
| Runaways                  | 0       | 5        |  |
| Trespass                  | 1       | 0        |  |
| All Other Offenses        | 97      | 2        |  |
| Total Group "B"           | 186     | 16       |  |