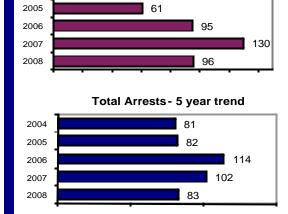

#### Offense Overview

| <ul><li>Offense total</li></ul> | 96    |
|---------------------------------|-------|
| ■ % change from 2007            | -26.2 |
| # of cleared offenses           | 38    |

## **Arrest Overview**

2004

| <ul><li>Arrest total</li></ul>          | 83    |
|-----------------------------------------|-------|
| ■ % change from 2007                    | -18.6 |
| <ul> <li>Adult arrest total</li> </ul>  | 74    |
| <ul><li>Juvenile arrest total</li></ul> | 9     |

#### Total Offenses - 5 year trend

|                           | Arrests |          |
|---------------------------|---------|----------|
| Group "B" Arrests         | Adult   | Juvenile |
| Bad Checks                | 0       | 0        |
| Curfew/Vagrancy           | 0       | 0        |
| Disorderly Conduct        | 0       | 0        |
| DUI                       | 42      | 1        |
| Drunkenness               | 0       | 0        |
| Family Offense-nonviolent | 0       | 0        |
| Liquor Law Violation      | 0       | 0        |
| Peeping Tom               | 0       | 0        |
| Runaways                  | 0       | 0        |
| Trespass                  | 0       | 0        |
| All Other Offenses        | 1       | 0        |
| Total Group "B"           | 43      | 1        |