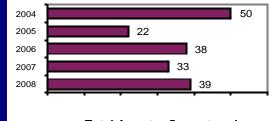

# **Lemhi County Sheriff**

Population: 4,751 County: Lemhi

| Offense Overview        |      |
|-------------------------|------|
| Offense total           | 39   |
| ■ % change from 2007    | 18.2 |
| ● # of cleared offenses | 11   |
| Percent cleared         | 28.2 |
| ■ Group "A" Crime Rate  |      |

## Total Offenses - 5 year trend

|      | lotal Arrests - 5 year trend |
|------|------------------------------|
| 2004 | 38                           |
| 2005 | 35                           |
| 2006 | 33                           |
| 2007 | 40                           |
| 2008 | . 37                         |
|      | •                            |