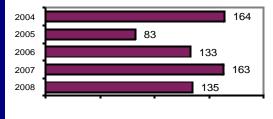

## Offense Overview

| <ul><li>Offense total</li></ul> | 135   |
|---------------------------------|-------|
| ■ % change from 2007            | -17.2 |
| # of cleared offenses           | 49    |
| Percent cleared                 | 36.3  |

#### Total Offenses -5 year trend

# Total Arrests - 5 year trend 2004 2005 119 2006 147 2007 142 2008 120

|                           | Arrests |          |  |
|---------------------------|---------|----------|--|
| Group "B" Arrests         | Adult   | Juvenile |  |
| Bad Checks                | 0       | 0        |  |
| Curfew/Vagrancy           | 0       | 0        |  |
| Disorderly Conduct        | 0       | 0        |  |
| DUI                       | 68      | 2        |  |
| Drunkenness               | 0       | 0        |  |
| Family Offense-nonviolent | 0       | 0        |  |
| Liquor Law Violation      | 0       | 0        |  |
| Peeping Tom               | 0       | 0        |  |
| Runaways                  | 0       | 0        |  |
| Trespass                  | 0       | 0        |  |
| All Other Offenses        | 2       | 0        |  |
| Total Group "B"           | 70      | 2        |  |