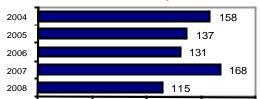

#### Total Arrests - 5 year trend

|                           | Arrests |          |  |
|---------------------------|---------|----------|--|
| Group "B" Arrests         | Adult   | Juvenile |  |
| Bad Checks                | 0       | 0        |  |
| Curfew/Vagrancy           | 0       | 5        |  |
| Disorderly Conduct        | 1       | 0        |  |
| DUI                       | 35      | 0        |  |
| Drunkenness               | 0       | 0        |  |
| Family Offense-nonviolent | 0       | 0        |  |
| Liquor Law Violation      | 7       | 4        |  |
| Peeping Tom               | 0       | 0        |  |
| Runaways                  | 0       | 0        |  |
| Trespass                  | 2       | 0        |  |
| All Other Offenses        | 19      | 1        |  |
| Total Group "B"           | 64      | 10       |  |

#### Arrest Overview

Arrest total
% change from 2007
Adult arrest total
Juvenile arrest total
22

Arrest Rate per 100,000 population 3236.7

|                         | Offenses   |           | Arre  | ests     |
|-------------------------|------------|-----------|-------|----------|
| Group "A" Offenses      | # Reported | # Cleared | Adult | Juvenile |
| Murder                  | 0          | 0         | 0     | 0        |
| Negligent Manslaughter  | 0          | 0         | 0     | 0        |
| Forcible Rape           | 1          | 1         | 1     | 0        |
| Robbery                 | 0          | 0         | 0     | 0        |
| Aggravated Assault      | 4          | 4         | 4     | 0        |
| Burglary                | 21         | 3         | 2     | 1        |
| Larceny                 | 29         | 8         | 2     | 2        |
| Motor Vehicle Theft     | 5          | 1         | 0     | 1        |
| Arson                   | 2          | 0         | 0     | 0        |
| Simple Assault          | 21         | 18        | 11    | 2        |
| Intimidation            | 3          | 2         | 1     | 0        |
| Bribery                 | 0          | 0         | 0     | 0        |
| Counterfeiting/Forgery  | 5          | 2         | 1     | 0        |
| Vandalism               | 24         | 6         | 1     | 2        |
| Drug/Narcotics          | 5          | 4         | 3     | 3        |
| Drug Equipment          | 5          | 5         | 3     | 1        |
| Embezzlement            | 0          | 0         | 0     | 0        |
| Extortion/Blackmail     | 0          | 0         | 0     | 0        |
| Fraud                   | 2          | 0         | 0     | 0        |
| Gambling                | 0          | 0         | 0     | 0        |
| Kidnapping              | 0          | 0         | 0     | 0        |
| Pornography             | 1          | 1         | 0     | 0        |
| Prostitution            | 0          | 0         | 0     | 0        |
| Forcible Sodomy         | 0          | 0         | 0     | 0        |
| Sexual Assault w/Object | 0          | 0         | 0     | 0        |
| Forcible Fondling       | 4          | 1         | 0     | 0        |
| Incest                  | 0          | 0         | 0     | 0        |
| Statutory Rape          | 0          | 0         | 0     | 0        |
| Stolen Property         | 0          | 0         | 0     | 0        |
| Weapon Law Violation    | 0          | 0         | 0     | 0        |
| Total Group "A"         | 132        | 56        | 29    | 12       |