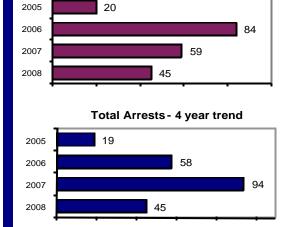

#### Total Offenses - 4 year trend

|                           | Arrests |          |  |
|---------------------------|---------|----------|--|
| Group "B" Arrests         | Adult   | Juvenile |  |
| Bad Checks                | 0       | 0        |  |
| Curfew/Vagrancy           | 0       | 5        |  |
| Disorderly Conduct        | 0       | 0        |  |
| DUI                       | 13      | 0        |  |
| Drunkenness               | 0       | 0        |  |
| Family Offense-nonviolent | 0       | 0        |  |
| Liquor Law Violation      | 7       | 4        |  |
| Peeping Tom               | 0       | 0        |  |
| Runaways                  | 0       | 0        |  |
| Trespass                  | 2       | 0        |  |
| All Other Offenses        | 1       | 0        |  |
| Total Group "B"           | 23      | 9        |  |

#### Offense Overview

| <ul><li>Offense total</li></ul> | 45    |
|---------------------------------|-------|
| ■ % change from 2007            | -23.7 |
| # of cleared offenses           | 17    |
| Percent cleared                 | 37.8  |

#### **Arrest Overview**

| <ul><li>Arrest total</li></ul>          | 45    |
|-----------------------------------------|-------|
| ■ % change from 2007                    | -52.1 |
| <ul><li>Adult arrest total</li></ul>    | 33    |
| <ul><li>Juvenile arrest total</li></ul> | 12    |
|                                         |       |