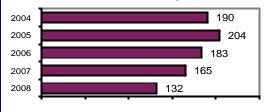

#### Total Offenses - 5 year trend

#### Offense Overview

Offense total 132
 ♦ % change from 2007 -20.0

# of cleared offensesPercent cleared42.4

Group "A" Crime Rate per 100,000 population 3715.2

 Summary based reporting crime rate per 100,000 population is calculated for other state crime comparisons only.