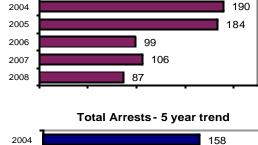

#### Total Offenses - 5 year trend

|      | rotal Arrests - 5 year trend |  |  |  |
|------|------------------------------|--|--|--|
| 2004 | 158                          |  |  |  |
| 2005 | 118                          |  |  |  |
| 2006 | 73                           |  |  |  |
| 2007 | 74                           |  |  |  |
| 2008 | 70                           |  |  |  |
|      |                              |  |  |  |

### Offense Overview

- Offense total
  % change from 2007
  # of cleared offenses
  39
- Percent cleared 44.8
- Group "A" Crime Rate per 100,000 population 3525.1
- Summary based reporting crime rate per 100,000 population is calculated for other state crime comparisons only.
   1337.1

#### Arrest Overview

- Arrest total
  % change from 2007
  Adult arrest total
  Juvenile arrest total
  10
- Arrest Rate per 100,000 population 2836.3

|                         | Offenses   |           | Arre  | ests     |
|-------------------------|------------|-----------|-------|----------|
| Group "A" Offenses      | # Reported | # Cleared | Adult | Juvenile |
| Murder                  | 0          | 0         | 0     | 0        |
| Negligent Manslaughter  | 0          | 0         | 0     | 0        |
| Forcible Rape           | 1          | 1         | 1     | 0        |
| Robbery                 | 0          | 0         | 0     | 0        |
| Aggravated Assault      | 3          | 3         | 3     | 0        |
| Burglary                | 14         | 3         | 2     | 1        |
| Larceny                 | 11         | 2         | 0     | 1        |
| Motor Vehicle Theft     | 3          | 1         | 0     | 1        |
| Arson                   | 1          | 0         | 0     | 0        |
| Simple Assault          | 17         | 14        | 7     | 2        |
| Intimidation            | 3          | 2         | 1     | 0        |
| Bribery                 | 0          | 0         | 0     | 0        |
| Counterfeiting/Forgery  | 2          | 0         | 0     | 0        |
| Vandalism               | 22         | 6         | 1     | 2        |
| Drug/Narcotics          | 2          | 1         | 1     | 1        |
| Drug Equipment          | 5          | 5         | 3     | 1        |
| Embezzlement            | 0          | 0         | 0     | 0        |
| Extortion/Blackmail     | 0          | 0         | 0     | 0        |
| Fraud                   | 0          | 0         | 0     | 0        |
| Gambling                | 0          | 0         | 0     | 0        |
| Kidnapping              | 0          | 0         | 0     | 0        |
| Pornography             | 1          | 1         | 0     | 0        |
| Prostitution            | 0          | 0         | 0     | 0        |
| Forcible Sodomy         | 0          | 0         | 0     | 0        |
| Sexual Assault w/Object | 0          | 0         | 0     | 0        |
| Forcible Fondling       | 2          | 0         | 0     | 0        |
| Incest                  | 0          | 0         | 0     | 0        |
| Statutory Rape          | 0          | 0         | 0     | 0        |
| Stolen Property         | 0          | 0         | 0     | 0        |
| Weapon Law Violation    | 0          | 0         | 0     | 0        |
| Total Group "A"         | 87         | 39        | 19    | 9        |