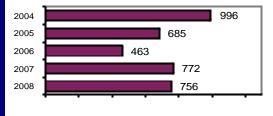

### Total Offenses - 5 year trend

### Total Arrests - 5 year trend

|                           | Arrests |          |  |
|---------------------------|---------|----------|--|
| Group "B" Arrests         | Adult   | Juvenile |  |
| Bad Checks                | 0       | 0        |  |
| Curfew/Vagrancy           | 0       | 0        |  |
| Disorderly Conduct        | 0       | 0        |  |
| DUI                       | 110     | 2        |  |
| Drunkenness               | 9       | 7        |  |
| Family Offense-nonviolent | 1       | 0        |  |
| Liquor Law Violation      | 11      | 10       |  |
| Peeping Tom               | 0       | 0        |  |
| Runaways                  | 0       | 2        |  |
| Trespass                  | 8       | 1        |  |
| All Other Offenses        | 149     | 58       |  |
| Total Group "B"           | 288     | 80       |  |