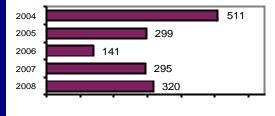

### Total Offenses - 5 year trend

### Total Arrests - 5 year trend

|                           | Arrests |          |  |
|---------------------------|---------|----------|--|
| Group "B" Arrests         | Adult   | Juvenile |  |
| Bad Checks                | 0       | 0        |  |
| Curfew/Vagrancy           | 0       | 0        |  |
| Disorderly Conduct        | 0       | 0        |  |
| DUI                       | 63      | 1        |  |
| Drunkenness               | 3       | 4        |  |
| Family Offense-nonviolent | 0       | 0        |  |
| Liquor Law Violation      | 8       | 5        |  |
| Peeping Tom               | 0       | 0        |  |
| Runaways                  | 0       | 0        |  |
| Trespass                  | 1       | 1        |  |
| All Other Offenses        | 42      | 27       |  |
| Total Group "B"           | 117     | 38       |  |