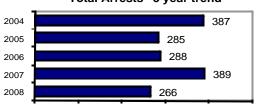

### Total Offenses - 5 year trend

### Total Arrests - 5 year trend

|                           | Arrests |          |  |
|---------------------------|---------|----------|--|
| Group "B" Arrests         | Adult   | Juvenile |  |
| Bad Checks                | 0       | 0        |  |
| Curfew/Vagrancy           | 0       | 0        |  |
| Disorderly Conduct        | 0       | 0        |  |
| DUI                       | 63      | 1        |  |
| Drunkenness               | 3       | 4        |  |
| Family Offense-nonviolent | 0       | 0        |  |
| Liquor Law Violation      | 8       | 5        |  |
| Peeping Tom               | 0       | 0        |  |
| Runaways                  | 0       | 0        |  |
| Trespass                  | 1       | 1        |  |
| All Other Offenses        | 42      | 27       |  |
| Total Group "B"           | 117     | 38       |  |