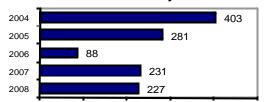

### Total Offenses - 5 year trend

|                           | Arrests |          |  |
|---------------------------|---------|----------|--|
| Group "B" Arrests         | Adult   | Juvenile |  |
| Bad Checks                | 0       | 0        |  |
| Curfew/Vagrancy           | 0       | 0        |  |
| Disorderly Conduct        | 0       | 0        |  |
| DUI                       | 32      | 1        |  |
| Drunkenness               | 3       | 3        |  |
| Family Offense-nonviolent | 0       | 0        |  |
| Liquor Law Violation      | 1       | 5        |  |
| Peeping Tom               | 0       | 0        |  |
| Runaways                  | 0       | 0        |  |
| Trespass                  | 7       | 0        |  |
| All Other Offenses        | 89      | 30       |  |
| Total Group "B"           | 132     | 39       |  |