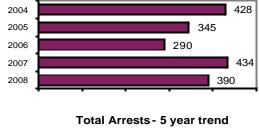

### Total Offenses - 5 year trend

### Total Arrests - 5 year trend

|                           | Arrests |          |  |
|---------------------------|---------|----------|--|
| Group "B" Arrests         | Adult   | Juvenile |  |
| Bad Checks                | 0       | 0        |  |
| Curfew/Vagrancy           | 0       | 0        |  |
| Disorderly Conduct        | 0       | 0        |  |
| DUI                       | 110     | 2        |  |
| Drunkenness               | 9       | 7        |  |
| Family Offense-nonviolent | 1       | 0        |  |
| Liquor Law Violation      | 11      | 10       |  |
| Peeping Tom               | 0       | 0        |  |
| Runaways                  | 0       | 2        |  |
| Trespass                  | 8       | 1        |  |
| All Other Offenses        | 149     | 58       |  |
| Total Group "B"           | 288     | 80       |  |