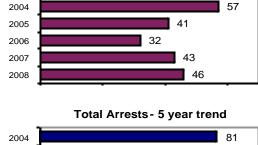

### Total Offenses - 5 year trend

|      | lotal Arrests - 5 year trend |
|------|------------------------------|
| 2004 | 81                           |
| 2005 | 57                           |
| 2006 | 77                           |
| 2007 | 52                           |
| 2008 | . 57                         |
|      |                              |