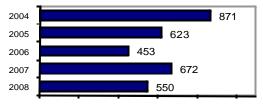

### Total Offenses - 5 year trend

|                           | Arrests |          |  |
|---------------------------|---------|----------|--|
| Group "B" Arrests         | Adult   | Juvenile |  |
| Bad Checks                | 0       | 0        |  |
| Curfew/Vagrancy           | 0       | 0        |  |
| Disorderly Conduct        | 0       | 0        |  |
| DUI                       | 32      | 1        |  |
| Drunkenness               | 3       | 3        |  |
| Family Offense-nonviolent | 0       | 0        |  |
| Liquor Law Violation      | 1       | 5        |  |
| Peeping Tom               | 0       | 0        |  |
| Runaways                  | 0       | 0        |  |
| Trespass                  | 7       | 0        |  |
| All Other Offenses        | 89      | 30       |  |
| Total Group "B"           | 132     | 39       |  |