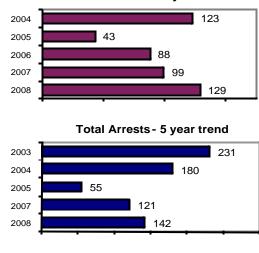

| 0                | 0               |  |  |
|                                           |        | Incest                  | 0          | 0         | 0                | 0               |  |  |
|                                           |        | Statutory Rape          | 2          | 1         | 1                | 0               |  |  |
|                                           |        | Stolen Property         | 0          | 0         | 0                | 0               |  |  |
|                                           |        | Weapon Law Violation    | 3          | 3         | 2                | 0               |  |  |
|                                           |        | Total Group "A"         | 129        | 67        | 58               | 17              |  |  |





Agency/County Information

|                           | Arrests |          |  |
|---------------------------|---------|----------|--|
| Group "B" Arrests         | Adult   | Juvenile |  |
| Bad Checks                | 5       | 0        |  |
| Curfew/Vagrancy           | 0       | 3        |  |
| Disorderly Conduct        | 5       | 0        |  |
| DUI                       | 30      | 0        |  |
| Drunkenness               | 0       | 0        |  |
| Family Offense-nonviolent | 0       | 0        |  |
| Liquor Law Violation      | 3       | 0        |  |
| Peeping Tom               | 0       | 0        |  |
| Runaways                  | 0       | 1        |  |
| Trespass                  | 10      | 7        |  |
| All Other Offenses        | 3       | 0        |  |
| Total Group "