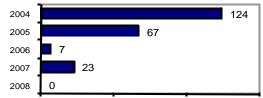

### Total Arrests - 5 year trend

|                           | Arrests |          |  |
|---------------------------|---------|----------|--|
| Group "B" Arrests         | Adult   | Juvenile |  |
| Bad Checks                | 0       | 0        |  |
| Curfew/Vagrancy           | 0       | 0        |  |
| Disorderly Conduct        | 0       | 0        |  |
| DUI                       | 0       | 0        |  |
| Drunkenness               | 0       | 0        |  |
| Family Offense-nonviolent | 0       | 0        |  |
| Liquor Law Violation      | 0       | 0        |  |
| Peeping Tom               | 0       | 0        |  |
| Runaways                  | 0       | 0        |  |
| Trespass                  | 0       | 0        |  |
| All Other Offenses        | 0       | 0        |  |
| Total Group "B"           | 0       | 0        |  |