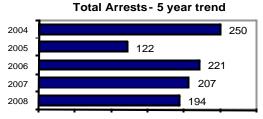

#### Total Offenses - 5 year trend

# Total Arrests - 5 year trend 2004 2005 189 2006 228 2007 2008 194

|                           | Arrests      |    |
|---------------------------|--------------|----|
| Group "B" Arrests         | Adult Juveni |    |
| Bad Checks                | 6            | 0  |
| Curfew/Vagrancy           | 0            | 0  |
| Disorderly Conduct        | 0            | 0  |
| DUI                       | 26           | 0  |
| Drunkenness               | 1            | 0  |
| Family Offense-nonviolent | 0            | 0  |
| Liquor Law Violation      | 10           | 6  |
| Peeping Tom               | 0            | 0  |
| Runaways                  | 0            | 0  |
| Trespass                  | 7            | 0  |
| All Other Offenses        | 69           | 8  |
| Total Group "B"           | 119          | 14 |