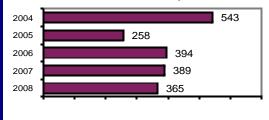

#### Offense Overview

| <ul><li>Offense total</li></ul> | 365  |
|---------------------------------|------|
| ■ % change from 2007            | 6.4  |
| # of cleared offenses           | 99   |
| Percent cleared                 | 27.1 |