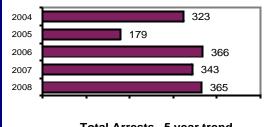

#### Total Offenses - 5 year trend

|                           | Arrests      |    |
|---------------------------|--------------|----|
| Group "B" Arrests         | Adult Juveni |    |
| Bad Checks                | 6            | 0  |
| Curfew/Vagrancy           | 0            | 0  |
| Disorderly Conduct        | 0            | 0  |
| DUI                       | 26           | 0  |
| Drunkenness               | 1            | 0  |
| Family Offense-nonviolent | 0            | 0  |
| Liquor Law Violation      | 10           | 6  |
| Peeping Tom               | 0            | 0  |
| Runaways                  | 0            | 0  |
| Trespass                  | 7            | 0  |
| All Other Offenses        | 69           | 8  |
| Total Group "B"           | 119          | 14 |