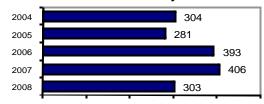

#### **Arrest Overview**

| <ul><li>Arrest total</li></ul>            | 303   |
|-------------------------------------------|-------|
| ■ % change from 2007                      | -25.4 |
| <ul> <li>Adult arrest total</li> </ul>    | 235   |
| <ul> <li>Juvenile arrest total</li> </ul> | 68    |

#### Total Arrests - 5 year trend

|                           | Arrests |          |
|---------------------------|---------|----------|
| Group "B" Arrests         | Adult   | Juvenile |
| Bad Checks                | 1       | 0        |
| Curfew/Vagrancy           | 0       | 14       |
| Disorderly Conduct        | 5       | 0        |
| DUI                       | 41      | 0        |
| Drunkenness               | 6       | 0        |
| Family Offense-nonviolent | 3       | 0        |
| Liquor Law Violation      | 15      | 25       |
| Peeping Tom               | 0       | 0        |
| Runaways                  | 0       | 2<br>2   |
| Trespass                  | 3       | 2        |
| All Other Offenses        | 54      | 9        |
| Total Group "B"           | 128     | 52       |