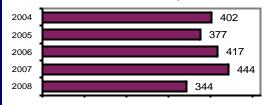

#### Offense Overview

| 344   |
|-------|
| -22.5 |
| 157   |
| 45.6  |
|       |

- Group "A" Crime Rate per 100,000 population 7305.2
- Summary based reporting crime rate per 100,000 population is calculated for other state crime comparisons only.

### Total Offenses - 5 year trend