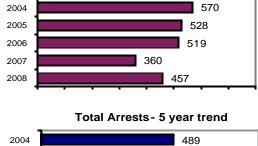

### Offense Overview

| <ul> <li>Offense total</li> </ul>    | 457  |
|--------------------------------------|------|
| <ul><li>% change from 2007</li></ul> | 26.9 |
| # of cleared offenses                | 269  |

- Percent cleared 58.9
- Group "A" Crime Rate per 100,000 population 5951.3
- Summary based reporting crime rate per 100,000 population is calculated for other state crime comparisons only. 2252.9

### Total Offenses - 5 year trend

| -    |       |
|------|-------|
| 2004 | 489   |
| 2005 | 465   |
| 2006 | 627   |
| 2007 | 355   |
| 2008 | . 551 |
|      |       |

|                           | Arrests |          |
|---------------------------|---------|----------|
| Group "B" Arrests         | Adult   | Juvenile |
| Bad Checks                | 6       | 0        |
| Curfew/Vagrancy           | 0       | 34       |
| Disorderly Conduct        | 28      | 0        |
| DUI                       | 48      | 2        |
| Drunkenness               | 7       | 0        |
| Family Offense-nonviolent | 2       | 1        |
| Liquor Law Violation      | 40      | 24       |
| Peeping Tom               | 0       | 0        |
| Runaways                  | 0       | 0        |
| Trespass                  | 5       | 3        |
| All Other Offenses        | 120     | 18       |
| Total Group "B"           | 256     | 82       |