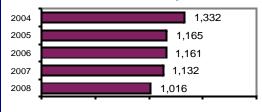

### Total Offenses - 5 year trend

### Offense Overview

Offense total 1,016
% change from 2007 -10.2
# of cleared offenses 569
Percent cleared 56.0

Group "A" Crime Rate per 100,000 population 4422.6

 Summary based reporting crime rate per 100,000 population is calculated for other state crime comparisons only.