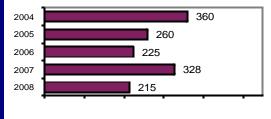

# **Payette County Sheriff**

Population: 10,585 County: Payette

| Offense | Overview |
|---------|----------|
| ~       |          |

| <ul><li>Offense total</li></ul> | 215   |
|---------------------------------|-------|
| ■ % change from 2007            | -34.5 |
| # of cleared offenses           | 143   |
| Percent cleared                 | 66.5  |

Group "A" Crime Rate per 100,000 population 2031.2

 Summary based reporting crime rate per 100,000 population is calculated for other state crime comparisons only.

### Total Offenses - 5 year trend

|      | Total Arrests - 5 year tren | nd  |
|------|-----------------------------|-----|
| 2004 |                             | 595 |
| 2005 |                             | 538 |
| 2006 |                             | 595 |
| 2007 |                             | 581 |
| 2008 | 441                         | _   |
| •    |                             |     |