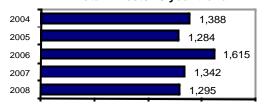

### Total Arrests - 5 year trend

|                           | Arrests |          |  |
|---------------------------|---------|----------|--|
| Group "B" Arrests         | Adult   | Juvenile |  |
| Bad Checks                | 7       | 0        |  |
| Curfew/Vagrancy           | 0       | 48       |  |
| Disorderly Conduct        | 33      | 0        |  |
| DUI                       | 157     | 3        |  |
| Drunkenness               | 13      | 0        |  |
| Family Offense-nonviolent | 7       | 2        |  |
| Liquor Law Violation      | 66      | 53       |  |
| Peeping Tom               | 0       | 0        |  |
| Runaways                  | 0       | 2        |  |
| Trespass                  | 8       | 5        |  |
| All Other Offenses        | 396     | 38       |  |
| Total Group "B"           | 687     | 151      |  |

### **Arrest Overview**

Arrest total
% change from 2007
Adult arrest total
Juvenile arrest total
211

Arrest Rate per 100,000 population 5637.1

|                         | Offenses   |           | Arrests |          |
|-------------------------|------------|-----------|---------|----------|
| Group "A" Offenses      | # Reported | # Cleared | Adult   | Juvenile |
| Murder                  | 0          | 0         | 0       | 0        |
| Negligent Manslaughter  | 0          | 0         | 0       | 0        |
| Forcible Rape           | 5          | 3         | 1       | 1        |
| Robbery                 | 1          | 0         | 0       | 0        |
| Aggravated Assault      | 22         | 21        | 16      | 3        |
| Burglary                | 73         | 15        | 20      | 2        |
| Larceny                 | 225        | 46        | 34      | 13       |
| Motor Vehicle Theft     | 21         | 6         | 1       | 3        |
| Arson                   | 1          | 1         | 2       | 0        |
| Simple Assault          | 240        | 204       | 138     | 14       |
| Intimidation            | 6          | 4         | 1       | 1        |
| Bribery                 | 0          | 0         | 0       | 0        |
| Counterfeiting/Forgery  | 11         | 6         | 6       | 2        |
| Vandalism               | 133        | 33        | 22      | 6        |
| Drug/Narcotics          | 101        | 86        | 78      | 8        |
| Drug Equipment          | 103        | 89        | 42      | 3        |
| Embezzlement            | 1          | 1         | 1       | 0        |
| Extortion/Blackmail     | 0          | 0         | 0       | 0        |
| Fraud                   | 19         | 8         | 5       | 0        |
| Gambling                | 0          | 0         | 0       | 0        |
| Kidnapping              | 1          | 1         | 1       | 0        |
| Pornography             | 0          | 0         | 0       | 0        |
| Prostitution            | 0          | 0         | 0       | 0        |
| Forcible Sodomy         | 1          | 0         | 1       | 0        |
| Sexual Assault w/Object | 0          | 0         | 0       | 0        |
| Forcible Fondling       | 20         | 17        | 7       | 2        |
| Incest                  | 0          | 0         | 0       | 0        |
| Statutory Rape          | 3          | 3         | 2       | 0        |
| Stolen Property         | 14         | 12        | 10      | 1        |
| Weapon Law Violation    | 15         | 13        | 9       | 1        |
| Total Group "A"         | 1,016      | 569       | 397     | 60       |