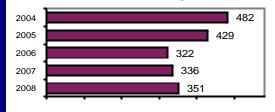

#### Total Offenses - 5 year trend

# **Power County Total**

Population: 7,689 County: Power

| Offense Overview                     |      |
|--------------------------------------|------|
| <ul><li>Offense total</li></ul>      | 351  |
| <ul><li>% change from 2007</li></ul> | 4.5  |
| # of cleared offenses                | 112  |
| Percent cleared                      | 31.9 |