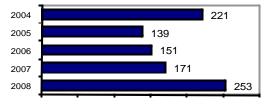

#### Total Arrests - 5 year trend

| i                         | A *** a a 4 a |          |  |
|---------------------------|---------------|----------|--|
|                           | Arrests       |          |  |
| Group "B" Arrests         | Adult         | Juvenile |  |
| Bad Checks                | 29            | 0        |  |
| Curfew/Vagrancy           | 0             | 0        |  |
| Disorderly Conduct        | 1             | 1        |  |
| DUI                       | 20            | 0        |  |
| Drunkenness               | 0             | 0        |  |
| Family Offense-nonviolent | 0             | 0        |  |
| Liquor Law Violation      | 18            | 26       |  |
| Peeping Tom               | 0             | 0        |  |
| Runaways                  | 0             | 2        |  |
| Trespass                  | 3             | 1        |  |
| All Other Offenses        | 61            | 12       |  |
| Total Group "B"           | 132           | 42       |  |

#### **Arrest Overview**

| <ul><li>Arrest total</li></ul>            | 253  |
|-------------------------------------------|------|
| % change from 2007                        | 48.0 |
| <ul> <li>Adult arrest total</li> </ul>    | 177  |
| <ul> <li>Juvenile arrest total</li> </ul> | 76   |