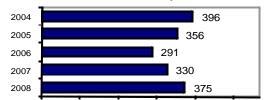

|
| Pornography             | 0          | 0         | 0     | 0        |
| Prostitution            | 0          | 0         | 0     | 0        |
| Forcible Sodomy         | 0          | 0         | 0     | 0        |
| Sexual Assault w/Object | 1          | 0         | 0     | 0        |
| Forcible Fondling       | 6          | 4         | 2     | 0        |
| Incest                  | 0          | 0         | 0     | 0        |
| Statutory Rape          | 3          | 2         | 0     | 0        |
| Stolen Property         | 4          | 1         | 0     | 0        |
| Weapon Law Violation    | 2          | 2         | 0     | 1        |
| Total Group "A"         | 351        | 112       | 59    | 37       |

#### Total Offenses - 5 year trend



#### Total Arrests - 5 year trend



|                           | Arrests |          |  |
|---------------------------|---------|----------|--|
| Group "B" Arrests         | Adult   | Juvenile |  |
| Bad Checks                | 29      | 0        |  |
| Curfew/Vagrancy           | 0       | 0        |  |
| Disorderly Conduct        | 1       | 2        |  |
| DUI                       | 61      | 3        |  |
| Drunkenness               | 0       | 0        |  |
| Family Offense-nonviolent | 0       | 0        |  |
| Liquor Law Violation      | 28      | 33       |  |
| Peeping Tom               | 0       | 0        |  |
| Runaways                  | 0       | 2        |  |
| Trespass                  | 12      | 2        |  |
| All Other Offenses        | 93      | 13       |  |
| Total Group "B"           | 224     | 55