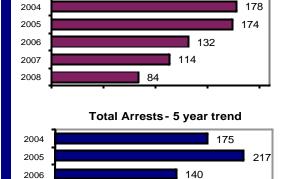

#### Total Offenses - 5 year trend

|                           | Arrests |          |  |
|---------------------------|---------|----------|--|
| Group "B" Arrests         | Adult   | Juvenile |  |
| Bad Checks                | 0       | 0        |  |
| Curfew/Vagrancy           | 0       | 0        |  |
| Disorderly Conduct        | 0       | 1        |  |
| DUI                       | 41      | 3        |  |
| Drunkenness               | 0       | 0        |  |
| Family Offense-nonviolent | 0       | 0        |  |
| Liquor Law Violation      | 10      | 7        |  |
| Peeping Tom               | 0       | 0        |  |
| Runaways                  | 0       | 0        |  |
| Trespass                  | 9       | 1        |  |
| All Other Offenses        | 32      | 1        |  |
| Total Group "B"           | 92      | 13       |  |

#### Offense Overview

| <ul><li>Offense total</li></ul> | 84    |
|---------------------------------|-------|
| ■ % change from 2007            | -26.3 |
| # of cleared offenses           | 23    |
| Percent cleared                 | 27.4  |

#### Total Offenses - 5 year trend