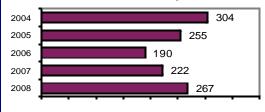

#### Total Offenses - 5 year trend

#### Offense Overview

| <ul><li>Offense total</li></ul> | 267  |
|---------------------------------|------|
| ■ % change from 2007            | 20.3 |
| # of cleared offenses           | 89   |

- Percent cleared 33.3
- Group "A" Crime Rate per 100,000 population 6544.1
- Summary based reporting crime rate per 100,000 population is calculated for other state crime comparisons only. 2916.7