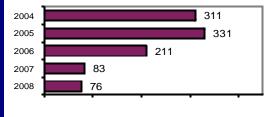

#### Total Offenses - 5 year trend

# **Teton County Sheriff - County Total**

Population: 8,661 County: Teton

| Offense Overview                  |  |
|-----------------------------------|--|
| <ul> <li>Offense total</li> </ul> |  |

- Offense total
  % change from 2007
  # of cleared offenses
  Percent cleared
  76
  -8.4
  55
  72.4
- Group "A" Crime Rate per 100,000 population 877.5
- Summary based reporting crime rate per 100,000 population is calculated for other state crime comparisons only.