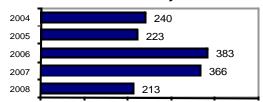

### Total Arrests - 5 year trend

|                           | Arrests |          |  |
|---------------------------|---------|----------|--|
| Group "B" Arrests         | Adult   | Juvenile |  |
| Bad Checks                | 1       | 0        |  |
| Curfew/Vagrancy           | 0       | 0        |  |
| Disorderly Conduct        | 9       | 0        |  |
| DUI                       | 64      | 0        |  |
| Drunkenness               | 5       | 0        |  |
| Family Offense-nonviolent | 0       | 0        |  |
| Liquor Law Violation      | 14      | 7        |  |
| Peeping Tom               | 0       | 0        |  |
| Runaways                  | 0       | 1        |  |
| Trespass                  | 3       | 0        |  |
| All Other Offenses        | 56      | 8        |  |
| Total Group "B"           | 152     | 16       |  |

#### **Arrest Overview**

- Arrest total
  % change from 2007
  Adult arrest total
  Juvenile arrest total
- Arrest Rate per 100,000 population 2459.3

|                         | Offenses   |           | Arre  | ests     |
|-------------------------|------------|-----------|-------|----------|
| Group "A" Offenses      | # Reported | # Cleared | Adult | Juvenile |
| Murder                  | 0          | 0         | 0     | 0        |
| Negligent Manslaughter  | 0          | 0         | 0     | 0        |
| Forcible Rape           | 0          | 0         | 0     | 0        |
| Robbery                 | 1          | 0         | 0     | 0        |
| Aggravated Assault      | 9          | 9         | 9     | 0        |
| Burglary                | 7          | 1         | 1     | 0        |
| Larceny                 | 17         | 14        | 6     | 5        |
| Motor Vehicle Theft     | 3          | 2         | 0     | 3        |
| Arson                   | 0          | 0         | 0     | 0        |
| Simple Assault          | 13         | 11        | 9     | 0        |
| Intimidation            | 0          | 0         | 0     | 0        |
| Bribery                 | 0          | 0         | 0     | 0        |
| Counterfeiting/Forgery  | 0          | 0         | 0     | 0        |
| Vandalism               | 6          | 0         | 0     | 0        |
| Drug/Narcotics          | 5          | 5         | 3     | 0        |
| Drug Equipment          | 9          | 9         | 5     | 0        |
| Embezzlement            | 0          | 0         | 0     | 0        |
| Extortion/Blackmail     | 0          | 0         | 0     | 0        |
| Fraud                   | 2          | 2         | 2     | 0        |
| Gambling                | 0          | 0         | 0     | 0        |
| Kidnapping              | 0          | 0         | 0     | 0        |
| Pornography             | 0          | 0         | 0     | 0        |
| Prostitution            | 0          | 0         | 0     | 0        |
| Forcible Sodomy         | 0          | 0         | 0     | 0        |
| Sexual Assault w/Object | 0          | 0         | 0     | 0        |
| Forcible Fondling       | 2          | 0         | 0     | 0        |
| Incest                  | 0          | 0         | 0     | 0        |
| Statutory Rape          | 0          | 0         | 0     | 0        |
| Stolen Property         | 0          | 0         | 0     | 0        |
| Weapon Law Violation    | 2          | 2         | 1     | 1        |
| Total Group "A"         | 76         | 55        | 36    | 9        |