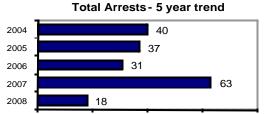

### **Arrest Overview**

- Arrest total 18■ % change from 2007 -71.4
- Adult arrest totalJuvenile arrest total1
- Arrest Rate per 100,000 population 1794.6

|                         | Offe       | enses     | Arr   | ests     |
|-------------------------|------------|-----------|-------|----------|
| Group "A" Offenses      | # Reported | # Cleared | Adult | Juvenile |
| Murder                  | 0          | 0         | 0     | 0        |
| Negligent Manslaughter  | 0          | 0         | 0     | 0        |
| Forcible Rape           | 0          | 0         | 0     | 0        |
| Robbery                 | 0          | 0         | 0     | 0        |
| Aggravated Assault      | 1          | 1         | 1     | 0        |
| Burglary                | 0          | 0         | 0     | 0        |
| Larceny                 | 3          | 0         | 0     | 0        |
| Motor Vehicle Theft     | 0          | 0         | 0     | 0        |
| Arson                   | 0          | 0         | 0     | 0        |
| Simple Assault          | 4          | 3         | 3     | 0        |
| Intimidation            | 0          | 0         | 0     | 0        |
| Bribery                 | 0          | 0         | 0     | 0        |
| Counterfeiting/Forgery  | 0          | 0         | 0     | 0        |
| Vandalism               | 1          | 0         | 0     | 0        |
| Drug/Narcotics          | 3          | 2         | 2     | 0        |
| Drug Equipment          | 2          | 1         | 0     | 0        |
| Embezzlement            | 0          | 0         | 0     | 0        |
| Extortion/Blackmail     | 0          | 0         | 0     | 0        |
| Fraud                   | 0          | 0         | 0     | 0        |
| Gambling                | 0          | 0         | 0     | 0        |
| Kidnapping              | 0          | 0         | 0     | 0        |
| Pornography             | 0          | 0         | 0     | 0        |
| Prostitution            | 0          | 0         | 0     | 0        |
| Forcible Sodomy         | 0          | 0         | 0     | 0        |
| Sexual Assault w/Object | 0          | 0         | 0     | 0        |
| Forcible Fondling       | 0          | 0         | 0     | 0        |
| Incest                  | 0          | 0         | 0     | 0        |
| Statutory Rape          | 1          | 1         | 1     | 0        |
| Stolen Property         | 0          | 0         | 0     | 0        |
| Weapon Law Violation    | 1          | 0         | 0     | 0        |
| Total Group "A"         | 16         | 8         | 7     | 0        |

### Total Offenses - 5 year trend

|                           | Arrests |          |  |
|---------------------------|---------|----------|--|
| Group "B" Arrests         | Adult   | Juvenile |  |
| Bad Checks                | 0       | 0        |  |
| Curfew/Vagrancy           | 0       | 0        |  |
| Disorderly Conduct        | 0       | 0        |  |
| DUI                       | 3       | 0        |  |
| Drunkenness               | 0       | 0        |  |
| Family Offense-nonviolent | 0       | 0        |  |
| Liquor Law Violation      | 5       | 1        |  |
| Peeping Tom               | 0       | 0        |  |
| Runaways                  | 0       | 0        |  |
| Trespass                  | 0       | 0        |  |
| All Other Offenses        | 2       | 0        |  |
| Total Group "B"           | 10      | 1        |  |