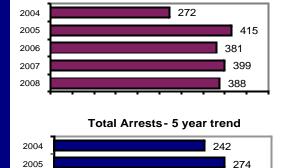

### Offense Overview

Offense total
% change from 2007
# of cleared offenses
Percent cleared
388
-2.8
124
240
240
240
240
240
240
240
240
240
240
240
240
240
240
240
240
240
240
240
240
240
240
240
240
240
240
240
240
240
240
240
240
240
240
240
240
240
240
240
240
240
240
240
240
240
240
240
240
240
240
240
240
240
240
240
240
240
240
240
240
240
240
240
240
240
240
240
240
240
240
240
240
240
240
240
240
240
240
240
240
240
240
240
240
240
240
240
240
240
240
240
240
240
240
240
240
240
240
240
240
240
240
240
240
240
240
240
240
240
240
240
240
240
240
240
240
240
240
240
240
240
240
240
240
240
240
240
240
240
240
240
240
240
240
240
240
240
240
240
240
240
240
240
240
240
240</

### **Arrest Overview**

Arrest total
% change from 2007
Adult arrest total
Juvenile arrest total
48

Arrest Rate per 100,000 population 9688.3

|                         | Offenses   |           | Arrests |          |
|-------------------------|------------|-----------|---------|----------|
| Group "A" Offenses      | # Reported | # Cleared | Adult   | Juvenile |
| Murder                  | 0          | 0         | 0       | 0        |
| Negligent Manslaughter  | 0          | 0         | 0       | 0        |
| Forcible Rape           | 12         | 6         | 1       | 0        |
| Robbery                 | 0          | 0         | 0       | 0        |
| Aggravated Assault      | 6          | 5         | 4       | 0        |
| Burglary                | 35         | 6         | 7       | 3        |
| Larceny                 | 113        | 21        | 10      | 0        |
| Motor Vehicle Theft     | 3          | 1         | 1       | 0        |
| Arson                   | 0          | 0         | 0       | 0        |
| Simple Assault          | 62         | 34        | 9       | 4        |
| Intimidation            | 12         | 1         | 0       | 0        |
| Bribery                 | 0          | 0         | 0       | 0        |
| Counterfeiting/Forgery  | 0          | 0         | 0       | 0        |
| Vandalism               | 65         | 6         | 3       | 2        |
| Drug/Narcotics          | 24         | 16        | 9       | 1        |
| Drug Equipment          | 31         | 20        | 10      | 1        |
| Embezzlement            | 0          | 0         | 0       | 0        |
| Extortion/Blackmail     | 0          | 0         | 0       | 0        |
| Fraud                   | 11         | 0         | 0       | 0        |
| Gambling                | 0          | 0         | 0       | 0        |
| Kidnapping              | 0          | 0         | 0       | 0        |
| Pornography             | 0          | 0         | 0       | 0        |
| Prostitution            | 0          | 0         | 0       | 0        |
| Forcible Sodomy         | 2          | 2         | 0       | 0        |
| Sexual Assault w/Object | 0          | 0         | 0       | 0        |
| Forcible Fondling       | 2          | 1         | 1       | 0        |
| Incest                  | 0          | 0         | 0       | 0        |
| Statutory Rape          | 0          | 0         | 0       | 0        |
| Stolen Property         | 7          | 4         | 2       | 0        |
| Weapon Law Violation    | 3          | 1         | 1       | 0        |
| Total Group "A"         | 388        | 124       | 58      | 11       |

### Total Offenses - 5 year trend

222

245

| Group "B" Arrests         | Adult | Juvenile |
|---------------------------|-------|----------|
| Bad Checks                | 4     | 0        |
| Curfew/Vagrancy           | 0     | 0        |
| Disorderly Conduct        | 0     | 0        |
| DUI                       | 40    | 1        |
| Drunkenness               | 0     | 0        |
| Family Offense-nonviolent | 0     | 0        |
| Liquor Law Violation      | 37    | 21       |
| Peeping Tom               | 0     | 0        |
| Runaways                  | 0     | 1        |
| Trespass                  | 3     | 0        |
| All Other Offenses        | 68    | 14       |
| Total Group "B"           | 152   | 37       |
|                           |       |          |

### Offense Overview

| <ul><li>Offense total</li></ul> | 279   |
|---------------------------------|-------|
| ■ % change from 2007            | -15.5 |
| # of cleared offenses           | 96    |
| Percent cleared                 | 34.4  |

### Arrest Overview

| <ul><li>Arrest total</li></ul>            | 400 |
|-------------------------------------------|-----|
| % change from 2007                        | 7.5 |
| <ul> <li>Adult arrest total</li> </ul>    | 388 |
| <ul> <li>Juvenile arrest total</li> </ul> | 12  |