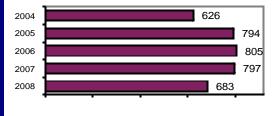

### Total Offenses - 5 year trend

222

245

| Group "B" Arrests         | Adult | Juvenile |
|---------------------------|-------|----------|
| Bad Checks                | 4     | 0        |
| Curfew/Vagrancy           | 0     | 0        |
| Disorderly Conduct        | 0     | 0        |
| DUI                       | 40    | 1        |
| Drunkenness               | 0     | 0        |
| Family Offense-nonviolent | 0     | 0        |
| Liquor Law Violation      | 37    | 21       |
| Peeping Tom               | 0     | 0        |
| Runaways                  | 0     | 1        |
| Trespass                  | 3     | 0        |
| All Other Offenses        | 68    | 14       |
| Total Group "B"           | 152   | 37       |
|                           |       |          |