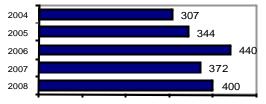

### Total Offenses - 5 year trend

|                           | Arrests |          |  |
|---------------------------|---------|----------|--|
| Group "B" Arrests         | Adult   | Juvenile |  |
| Bad Checks                | 0       | 0        |  |
| Curfew/Vagrancy           | 0       | 0        |  |
| Disorderly Conduct        | 0       | 0        |  |
| DUI                       | 3       | 0        |  |
| Drunkenness               | 0       | 0        |  |
| Family Offense-nonviolent | 0       | 0        |  |
| Liquor Law Violation      | 5       | 1        |  |
| Peeping Tom               | 0       | 0        |  |
| Runaways                  | 0       | 0        |  |
| Trespass                  | 0       | 0        |  |
| All Other Offenses        | 2       | 0        |  |
| Total Group "B"           | 10      | 1        |  |