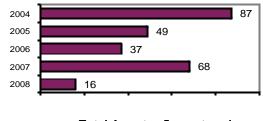

#### Offense Overview

- Offense total% change from 2007-76.5
- # of cleared offenses
- Percent cleared 50.0
- Group "A" Crime Rate per 100,000 population 1595.2
- Summary based reporting crime rate per 100,000 population is calculated for other state crime comparisons only.
   398.8

### **Arrest Overview**

- Arrest total 18■ % change from 2007 -71.4
- Adult arrest totalJuvenile arrest total1
- Arrest Rate per 100,000 population 1794.6

|                         | Offe       | enses     | Arr   | ests     |
|-------------------------|------------|-----------|-------|----------|
| Group "A" Offenses      | # Reported | # Cleared | Adult | Juvenile |
| Murder                  | 0          | 0         | 0     | 0        |
| Negligent Manslaughter  | 0          | 0         | 0     | 0        |
| Forcible Rape           | 0          | 0         | 0     | 0        |
| Robbery                 | 0          | 0         | 0     | 0        |
| Aggravated Assault      | 1          | 1         | 1     | 0        |
| Burglary                | 0          | 0         | 0     | 0        |
| Larceny                 | 3          | 0         | 0     | 0        |
| Motor Vehicle Theft     | 0          | 0         | 0     | 0        |
| Arson                   | 0          | 0         | 0     | 0        |
| Simple Assault          | 4          | 3         | 3     | 0        |
| Intimidation            | 0          | 0         | 0     | 0        |
| Bribery                 | 0          | 0         | 0     | 0        |
| Counterfeiting/Forgery  | 0          | 0         | 0     | 0        |
| Vandalism               | 1          | 0         | 0     | 0        |
| Drug/Narcotics          | 3          | 2         | 2     | 0        |
| Drug Equipment          | 2          | 1         | 0     | 0        |
| Embezzlement            | 0          | 0         | 0     | 0        |
| Extortion/Blackmail     | 0          | 0         | 0     | 0        |
| Fraud                   | 0          | 0         | 0     | 0        |
| Gambling                | 0          | 0         | 0     | 0        |
| Kidnapping              | 0          | 0         | 0     | 0        |
| Pornography             | 0          | 0         | 0     | 0        |
| Prostitution            | 0          | 0         | 0     | 0        |
| Forcible Sodomy         | 0          | 0         | 0     | 0        |
| Sexual Assault w/Object | 0          | 0         | 0     | 0        |
| Forcible Fondling       | 0          | 0         | 0     | 0        |
| Incest                  | 0          | 0         | 0     | 0        |
| Statutory Rape          | 1          | 1         | 1     | 0        |
| Stolen Property         | 0          | 0         | 0     | 0        |
| Weapon Law Violation    | 1          | 0         | 0     | 0        |
| Total Group "A"         | 16         | 8         | 7     | 0        |