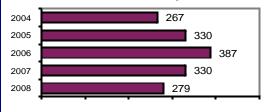

### Offense Overview

| <ul><li>Offense total</li></ul> | 279   |
|---------------------------------|-------|
| ■ % change from 2007            | -15.5 |
| # of cleared offenses           | 96    |
| Percent cleared                 | 34.4  |

### Total Offenses - 5 year trend

### Offense Overview

| <ul><li>Offense total</li></ul> | 683   |
|---------------------------------|-------|
| % change from 2007              | -14.3 |
| # of cleared offenses           | 228   |
| Percent cleared                 | 33.4  |
|                                 |       |