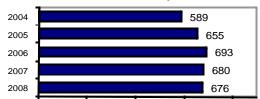

y             | 0          | 0         | 0       | 0        |
| Prostitution            | 0          | 0         | 0       | 0        |
| Forcible Sodomy         | 2          | 2         | 0       | 0        |
| Sexual Assault w/Object | 0          | 0         | 0       | 0        |
| Forcible Fondling       | 2          | 1         | 2       | 0        |
| Incest                  | 0          | 0         | 0       | 0        |
| Statutory Rape          | 2          | 2         | 2       | 0        |
| Stolen Property         | 7          | 4         | 2       | 0        |
| Weapon Law Violation    | 8          | 4         | 3       | 0        |
| Total Group "A"         | 683        | 228       | 145     | 17       |

### Total Offenses - 5 year trend



### Total Arrests - 5 year trend



|                           | Arrests |          |
|---------------------------|---------|----------|
| Group "B" Arrests         | Adult   | Juvenile |
| Bad Checks                | 8       | 0        |
| Curfew/Vagrancy           | 0       | 0        |
| Disorderly Conduct        | 0       | 0        |
| DUI                       | 89      | 1        |
| Drunkenness               | 0       | 0        |
| Family Offense-nonviolent | 0       | 0        |
| Liquor Law Violation      | 61      | 26       |
| Peeping Tom               | 0       | 0        |
| Runaways                  | 0       | 2        |
| Trespass                  | 3       | 0        |
| All Other Offenses        | 309     | 15       |
| Total Group "B"           | 470     | 44       |

Agency/County Information

page