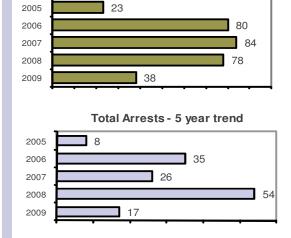

# **Bear Lake County Sheriff**

Population: 3,395 County: Bear Lake

| 38    |
|-------|
| -51.3 |
| 9     |
| 23.7  |
|       |

- Group "A" Crime Rate per 100,000 population 1119.3
- Summary based reporting crime rate per 100,000 population is calculated for other state crime comparisons only.

#### **Arrest Overview**

| <ul> <li>Arrest total</li> </ul>          | 17    |
|-------------------------------------------|-------|
| <ul><li>% change from 2008</li></ul>      | -68.5 |
| <ul> <li>Adult arrest total</li> </ul>    | 13    |
| <ul> <li>Juvenile arrest total</li> </ul> | 4     |
|                                           |       |

#### Total Offenses - 5 year trend

|                           | Arrests |          |
|---------------------------|---------|----------|
| Group "B" Arrests         | Adult   | Juvenile |
| Bad Checks                | 0       | 0        |
| Curfew/Vagrancy           | 0       | 0        |
| Disorderly Conduct        | 0       | 0        |
| DUI                       | 2       | 0        |
| Drunkenness               | 0       | 0        |
| Family Offense-nonviolent | 0       | 0        |
| Liquor Law Violation      | 6       | 3        |
| Peeping Tom               | 0       | 0        |
| Runaways                  | 0       | 0        |
| Trespass                  | 2       | 0        |
| All Other Offenses        | 0       | 0        |
| Total Group "B"           | 10      | 3        |