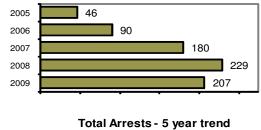

### Offense Overview

| <ul> <li>Offense total</li> </ul>    | 207  |
|--------------------------------------|------|
| <ul><li>% change from 2008</li></ul> | -9.6 |
| • # of cleared offenses              | 62   |
| Percent cleared                      | 30.0 |