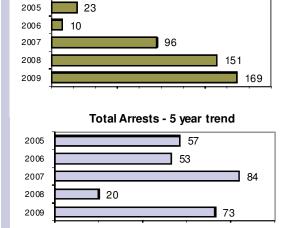

# **Montpelier Police Department**

Population: 2,313 County: Bear Lake

| Offense | Overview |
|---------|----------|
|         |          |

| <ul> <li>Offense total</li> </ul>    | 169  |
|--------------------------------------|------|
| <ul><li>% change from 2008</li></ul> | 11.9 |
| • # of cleared offenses              | 53   |
| <ul> <li>Percent cleared</li> </ul>  | 31 4 |

### **Arrest Overview**

| <ul> <li>Arrest total</li> </ul>          | 73    |
|-------------------------------------------|-------|
| <ul><li>% change from 2008</li></ul>      | 265.0 |
| <ul> <li>Adult arrest total</li> </ul>    | 68    |
| <ul> <li>Juvenile arrest total</li> </ul> | 5     |

#### Total Offenses - 5 year trend

|                           | Arrests |          |
|---------------------------|---------|----------|
| Group "B" Arrests         | Adult   | Juvenile |
| Bad Checks                | 0       | 0        |
| Curfew/Vagrancy           | 0       | 0        |
| Disorderly Conduct        | 5       | 0        |
| DUI                       | 17      | 0        |
| Drunkenness               | 0       | 0        |
| Family Offense-nonviolent | 0       | 0        |
| Liquor Law Violation      | 4       | 3        |
| Peeping Tom               | 0       | 0        |
| Runaways                  | 0       | 0        |
| Trespass                  | 0       | 0        |
| All Other Offenses        | 8       | 0        |
| Total Group "B"           | 34      | 3        |