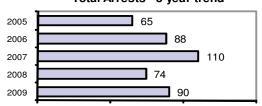

#### **Arrest Overview**

| Arrest total                              | 90   |
|-------------------------------------------|------|
| % change from 2008                        | 21.6 |
| <ul> <li>Adult arrest total</li> </ul>    | 81   |
| <ul> <li>Juvenile arrest total</li> </ul> | 9    |