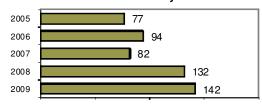

### Total Offenses - 5 year trend

#### Offense Overview

| <ul> <li>Offense total</li> </ul>       | 256   |
|-----------------------------------------|-------|
| <ul><li>% change from 2008</li></ul>    | -18.2 |
| <ul><li># of cleared offenses</li></ul> | 185   |
| <ul> <li>Percent cleared</li> </ul>     | 72.3  |
|                                         |       |