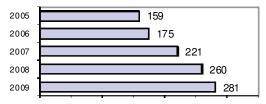

### Total Arrests - 5 year trend

|                           | Arrests |          |
|---------------------------|---------|----------|
| Group "B" Arrests         | Adult   | Juvenile |
| Bad Checks                | 3       | 0        |
| Curfew/Vagrancy           | 1       | 1        |
| Disorderly Conduct        | 1       | 0        |
| DUI                       | 77      | 0        |
| Drunkenness               | 0       | 0        |
| Family Offense-nonviolent | 5       | 0        |
| Liquor Law Violation      | 37      | 19       |
| Peeping Tom               | 0       | 0        |
| Runaways                  | 0       | 2        |
| Trespass                  | 3       | 0        |
| All Other Offenses        | 159     | 25       |
| Total Group "B"           | 286     | 47       |

#### **Arrest Overview**

| <ul> <li>Arrest total</li> </ul>          | 472 |
|-------------------------------------------|-----|
| <ul><li>% change from 2008</li></ul>      | 3.3 |
| <ul> <li>Adult arrest total</li> </ul>    | 411 |
| <ul> <li>Juvenile arrest total</li> </ul> | 61  |