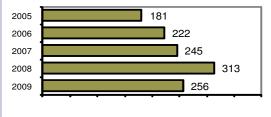

### Total Offenses - 5 year trend

|                           | Arrests |          |  |
|---------------------------|---------|----------|--|
| Group "B" Arrests         | Adult   | Juvenile |  |
| Bad Checks                | 2       | 0        |  |
| Curfew/Vagrancy           | 1       | 1        |  |
| Disorderly Conduct        | 1       | 0        |  |
| DUI                       | 48      | 0        |  |
| Drunkenness               | 0       | 0        |  |
| Family Offense-nonviolent | 0       | 0        |  |
| Liquor Law Violation      | 28      | 11       |  |
| Peeping Tom               | 0       | 0        |  |
| Runaways                  | 0       | 0        |  |
| Trespass                  | 1       | 0        |  |
| All Other Offenses        | 40      | 3        |  |
| Total Group "B"           | 121     | 15       |  |