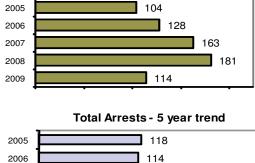

### Total Offenses - 5 year trend

|                           | Arrests |          |  |
|---------------------------|---------|----------|--|
| Group "B" Arrests         | Adult   | Juvenile |  |
| Bad Checks                | 2       | 0        |  |
| Curfew/Vagrancy           | 1       | 1        |  |
| Disorderly Conduct        | 1       | 0        |  |
| DUI                       | 48      | 0        |  |
| Drunkenness               | 0       | 0        |  |
| Family Offense-nonviolent | 0       | 0        |  |
| Liquor Law Violation      | 28      | 11       |  |
| Peeping Tom               | 0       | 0        |  |
| Runaways                  | 0       | 0        |  |
| Trespass                  | 1       | 0        |  |
| All Other Offenses        | 40      | 3        |  |
| Total Group "B"           | 121     | 15       |  |

### Offense Overview

| <ul> <li>Offense total</li> </ul>    | 114   |
|--------------------------------------|-------|
| <ul><li>% change from 2008</li></ul> | -37.0 |
| • # of cleared offenses              | 85    |
| <ul> <li>Percent cleared</li> </ul>  | 74.6  |
|                                      |       |