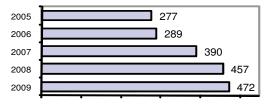

### Total Offenses - 5 year trend

### Total Arrests - 5 year trend

|                           | Arrests |          |
|---------------------------|---------|----------|
| Group "B" Arrests         | Adult   | Juvenile |
| Bad Checks                | 3       | 0        |
| Curfew/Vagrancy           | 1       | 1        |
| Disorderly Conduct        | 1       | 0        |
| DUI                       | 77      | 0        |
| Drunkenness               | 0       | 0        |
| Family Offense-nonviolent | 5       | 0        |
| Liquor Law Violation      | 37      | 19       |
| Peeping Tom               | 0       | 0        |
| Runaways                  | 0       | 2        |
| Trespass                  | 3       | 0        |
| All Other Offenses        | 159     | 25       |
| Total Group "B"           | 286     | 47       |