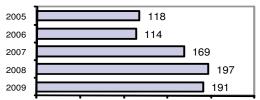

### Total Arrests - 5 year trend

|                           | Arrests |          |  |
|---------------------------|---------|----------|--|
| Group "B" Arrests         | Adult   | Juvenile |  |
| Bad Checks                | 1       | 0        |  |
| Curfew/Vagrancy           | 0       | 0        |  |
| Disorderly Conduct        | 0       | 0        |  |
| DUI                       | 29      | 0        |  |
| Drunkenness               | 0       | 0        |  |
| Family Offense-nonviolent | 5       | 0        |  |
| Liquor Law Violation      | 9       | 8        |  |
| Peeping Tom               | 0       | 0        |  |
| Runaways                  | 0       | 2        |  |
| Trespass                  | 2       | 0        |  |
| All Other Offenses        | 119     | 22       |  |
| Total Group "B"           | 165     | 32       |  |

#### **Arrest Overview**

| rrest total          | 191  |
|----------------------|------|
| 6 change from 2008   | -3.0 |
| dult arrest total    | 170  |
| uvenile arrest total | 21   |
| uvenile arrest total | 2    |