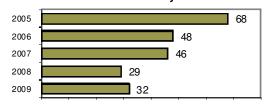

## **Aberdeen Police Department**

632.2

Population: 1,740 County: Bingham

| Offense Overview                         |      |
|------------------------------------------|------|
| <ul> <li>Offense total</li> </ul>        | 32   |
| <ul><li>% change from 2008</li></ul>     | 10.3 |
| <ul><li># of cleared offenses</li></ul>  | 10   |
| <ul> <li>Percent cleared</li> </ul>      | 31.3 |
| <ul> <li>Group "A" Crime Rate</li> </ul> |      |

- per 100,000 population 1839.1
- Summary based reporting crime rate per 100,000 population is calculated for other state crime comparisons only.

### Total Offenses - 5 year trend