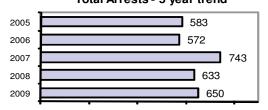

### Total Offenses - 5 year trend

|                           | Arrests |          |
|---------------------------|---------|----------|
| Group "B" Arrests         | Adult   | Juvenile |
| Bad Checks                | 1       | 0        |
| Curfew/Vagrancy           | 0       | 0        |
| Disorderly Conduct        | 36      | 9        |
| DUI                       | 198     | 6        |
| Drunkenness               | 4       | 2        |
| Family Offense-nonviolent | 5       | 0        |
| Liquor Law Violation      | 73      | 38       |
| Peeping Tom               | 0       | 0        |
| Runaways                  | 0       | 4        |
| Trespass                  | 19      | 2        |
| All Other Offenses        | 41      | 15       |
| Total Group "B"           | 377     | 76       |