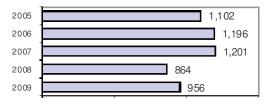

#### **Arrest Overview**

| <ul> <li>Arrest total</li> </ul>          | 956  |
|-------------------------------------------|------|
| <ul><li>% change from 2008</li></ul>      | 10.6 |
| <ul> <li>Adult arrest total</li> </ul>    | 590  |
| <ul> <li>Juvenile arrest total</li> </ul> | 366  |

Arrest Rate per 100,000 population 8634.4

|                         | Offe       | enses     | Arr   | ests     |
|-------------------------|------------|-----------|-------|----------|
| Group "A" Offenses      | # Reported | # Cleared | Adult | Juvenile |
| Murder                  | 1          | 1         | 1     | 0        |
| Negligent Manslaughter  | 0          | 0         | 0     | 0        |
| Forcible Rape           | 5          | 1         | 0     | 0        |
| Robbery                 | 1          | 0         | 0     | 0        |
| Aggravated Assault      | 30         | 22        | 12    | 3        |
| Burglary                | 52         | 6         | 3     | 4        |
| Larceny                 | 313        | 125       | 56    | 79       |
| Motor Vehicle Theft     | 17         | 9         | 2     | 5        |
| Arson                   | 3          | 3         | 0     | 3        |
| Simple Assault          | 227        | 178       | 69    | 39       |
| Intimidation            | 12         | 7         | 4     | 1        |
| Bribery                 | 0          | 0         | 0     | 0        |
| Counterfeiting/Forgery  | 12         | 4         | 1     | 0        |
| Vandalism               | 192        | 31        | 9     | 19       |
| Drug/Narcotics          | 100        | 95        | 79    | 9        |
| Drug Equipment          | 61         | 60        | 22    | 6        |
| Embezzlem ent           | 2          | 0         | 0     | 0        |
| Extortion/Blackmail     | 0          | 0         | 0     | 0        |
| Fraud                   | 38         | 4         | 1     | 0        |
| Gambling                | 0          | 0         | 0     | 0        |
| Kidnapping              | 2          | 1         | 1     | 0        |
| Pornography             | 4          | 1         | 0     | 5        |
| Prostitution            | 0          | 0         | 0     | 0        |
| Forcible Sodomy         | 0          | 0         | 0     | 0        |
| Sexual Assault w/Object | 0          | 0         | 0     | 0        |
| Forcible Fondling       | 18         | 3         | 1     | 2        |
| Incest                  | 0          | 0         | 0     | 0        |
| Statutory Rape          | 1          | 0         | 1     | 0        |
| Stolen Property         | 2          | 2         | 1     | 1        |
| Weapon Law Violation    | 12         | 8         | 2     | 5        |
| Total Group "A"         | 1,105      | 561       | 265   | 181      |

### Total Arrests - 5 year trend

|                           | Arrests |          |
|---------------------------|---------|----------|
| Group "B" Arrests         | Adult   | Juvenile |
| Bad Checks                | 1       | 0        |
| Curfew/Vagrancy           | 0       | 2        |
| Disorderly Conduct        | 37      | 54       |
| DUI                       | 66      | 2        |
| Drunkenness               | 13      | 0        |
| Family Offense-nonviolent | 9       | 0        |
| Liquor Law Violation      | 50      | 27       |
| Peeping Tom               | 0       | 0        |
| Runaways                  | 0       | 23       |
| Trespass                  | 20      | 7        |
| All Other Offenses        | 129     | 70       |
| Total Group "B"           | 325     | 185      |