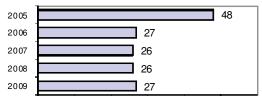

### **Arrest Overview**

- Arrest total 27
  % change from 2008 3.8
  Adult arrest total 25
  Juvenile arrest total 2
- Arrest Rate per 100,000 population 1551.7

| -                       | Offe       | enses     | Arre  | ests     |
|-------------------------|------------|-----------|-------|----------|
| Group "A" Offenses      | # Reported | # Cleared | Adult | Juvenile |
| Murder                  | . 0        | 0         | 0     | 0        |
| Negligent Manslaughter  | 0          | 0         | 0     | 0        |
| Forcible Rape           | 0          | 0         | 0     | 0        |
| Robbery                 | 1          | 1         | 2     | 0        |
| Aggravated Assault      | 1          | 1         | 1     | 0        |
| Burglary                | 4          | 0         | 0     | 0        |
| Larceny                 | 4          | 0         | 0     | 0        |
| Motor Vehicle Theft     | 1          | 0         | 0     | 0        |
| Arson                   | 0          | 0         | 0     | 0        |
| Simple Assault          | 13         | 7         | 4     | 2        |
| Intimidation            | 0          | 0         | 0     | 0        |
| Bribery                 | 0          | 0         | 0     | 0        |
| Counterfeiting/Forgery  | 0          | 0         | 0     | 0        |
| Vandalism               | 6          | 0         | 0     | 0        |
| Drug/Narcotics          | 1          | 0         | 0     | 0        |
| Drug Equipment          | 1          | 1         | 1     | 0        |
| Embezzlem ent           | 0          | 0         | 0     | 0        |
| Extortion/Blackmail     | 0          | 0         | 0     | 0        |
| Fraud                   | 0          | 0         | 0     | 0        |
| Gambling                | 0          | 0         | 0     | 0        |
| Kidnapping              | 0          | 0         | 0     | 0        |
| Pornography             | 0          | 0         | 0     | 0        |
| Prostitution            | 0          | 0         | 0     | 0        |
| Forcible Sodomy         | 0          | 0         | 0     | 0        |
| Sexual Assault w/Object | 0          | 0         | 0     | 0        |
| Forcible Fondling       | 0          | 0         | 0     | 0        |
| Incest                  | 0          | 0         | 0     | 0        |
| Statutory Rape          | 0          | 0         | 0     | 0        |
| Stolen Property         | 0          | 0         | 0     | 0        |
| Weapon Law Violation    | 0          | 0         | 0     | 0        |
| Total Group "A"         | 32         | 10        | 8     | 2        |

### Total Arrests - 5 year trend

|                           | Arrests |          |
|---------------------------|---------|----------|
| Group "B" Arrests         | Adult   | Juvenile |
| Bad Checks                | 0       | 0        |
| Curfew/Vagrancy           | 0       | 0        |
| Disorderly Conduct        | 4       | 0        |
| DUI                       | 10      | 0        |
| Drunkenness               | 0       | 0        |
| Family Offense-nonviolent | 0       | 0        |
| Liquor Law Violation      | 3       | 0        |
| Peeping Tom               | 0       | 0        |
| Runaways                  | 0       | 0        |
| Trespass                  | 0       | 0        |
| All Other Offenses        | 0       | 0        |
| Total Group "B"           | 17      | 0        |