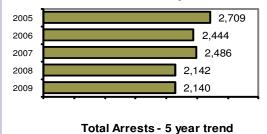

### Total Offenses - 5 year trend

### 2005 2,013 2006 1,931 2007 2,080 2008 1,674 2009 1,800

|                           | Arrests |          |  |
|---------------------------|---------|----------|--|
| Group "B" Arrests         | Adult   | Juvenile |  |
| Bad Checks                | 5       | 0        |  |
| Curfew/Vagrancy           | 0       | 2        |  |
| Disorderly Conduct        | 86      | 69       |  |
| DUI                       | 293     | 8        |  |
| Drunkenness               | 17      | 2        |  |
| Family Offense-nonviolent | 14      | 0        |  |
| Liquor Law Violation      | 158     | 74       |  |
| Peeping Tom               | 0       | 0        |  |
| Runaways                  | 0       | 30       |  |
| Trespass                  | 39      | 9        |  |
| All Other Offenses        | 174     | 97       |  |
| Total Group "B"           | 786     | 291      |  |