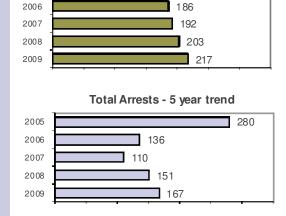

### Total Offenses - 5 year trend

### Total Arrests - 5 year trend

|                           | Arrests |          |
|---------------------------|---------|----------|
| Group "B" Arrests         | Adult   | Juvenile |
| Bad Checks                | 0       | 0        |
| Curfew/Vagrancy           | 0       | 0        |
| Disorderly Conduct        | 4       | 0        |
| DUI                       | 10      | 0        |
| Drunkenness               | 0       | 0        |
| Family Offense-nonviolent | 0       | 0        |
| Liquor Law Violation      | 3       | 0        |
| Peeping Tom               | 0       | 0        |
| Runaways                  | 0       | 0        |
| Trespass                  | 0       | 0        |
| All Other Offenses        | 0       | 0        |
| Total Group "B"           | 17      | 0        |