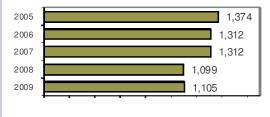

## **Blackfoot Police Department**

Population: 11,072 County: Bingham

| Offense Overview                        |       |
|-----------------------------------------|-------|
| <ul> <li>Offense total</li> </ul>       | 1,105 |
| <ul><li>% change from 2008</li></ul>    | 0.5   |
| <ul><li># of cleared offenses</li></ul> | 561   |
| <ul> <li>Percent cleared</li> </ul>     | 50.8  |
|                                         |       |

- Group "A" Crime Rate per 100,000 population 9980.1
- Summary based reporting crime rate per 100,000 population is calculated for other state crime comparisons only.
   3811.4

### Total Offenses - 5 year trend