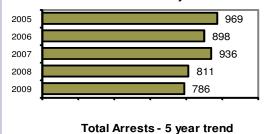

### Total Offenses - 5 year trend

### Total Arrests - 5 year trend

|                           | Arrests |          |
|---------------------------|---------|----------|
| Group "B" Arrests         | Adult   | Juvenile |
| Bad Checks                | 1       | 0        |
| Curfew/Vagrancy           | 0       | 2        |
| Disorderly Conduct        | 37      | 54       |
| DUI                       | 66      | 2        |
| Drunkenness               | 13      | 0        |
| Family Offense-nonviolent | 9       | 0        |
| Liquor Law Violation      | 50      | 27       |
| Peeping Tom               | 0       | 0        |
| Runaways                  | 0       | 23       |
| Trespass                  | 20      | 7        |
| All Other Offenses        | 129     | 70       |
| Total Group "B"           | 325     | 185      |