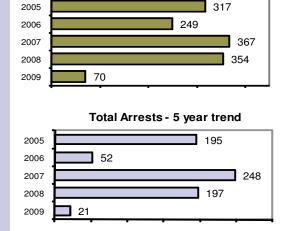

#### Total Offenses - 5 year trend

|                           | Arrests |          |
|---------------------------|---------|----------|
| Group "B" Arrests         | Adult   | Juvenile |
| Bad Checks                | 0       | 0        |
| Curfew/Vagrancy           | 0       | 0        |
| Disorderly Conduct        | 0       | 0        |
| DUI                       | 7       | 0        |
| Drunkenness               | 0       | 0        |
| Family Offense-nonviolent | 0       | 0        |
| Liquor Law Violation      | 1       | 2        |
| Peeping Tom               | 0       | 0        |
| Runaways                  | 0       | 0        |
| Trespass                  | 0       | 1        |
| All Other Offenses        | 3       | 0        |
| Total Group "B"           | 11      | 3        |