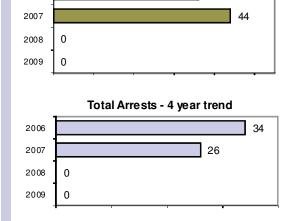

### Total Offenses - 4 year trend

|                           | Arrests |          |
|---------------------------|---------|----------|
| Group "B" Arrests         | Adult   | Juvenile |
| Bad Checks                | 0       | 0        |
| Curfew/Vagrancy           | 0       | 0        |
| Disorderly Conduct        | 0       | 0        |
| DUI                       | 0       | 0        |
| Drunkenness               | 0       | 0        |
| Family Offense-nonviolent | 0       | 0        |
| Liquor Law Violation      | 0       | 0        |
| Peeping Tom               | 0       | 0        |
| Runaways                  | 0       | 0        |
| Trespass                  | 0       | 0        |
| All Other Offenses        | 0       | 0        |
| Total Group "B"           | 0       | 0        |