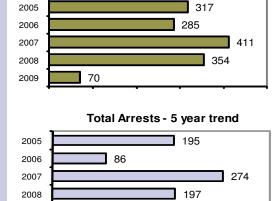

### Total Offenses - 5 year trend

|                           | Arrests |          |
|---------------------------|---------|----------|
| Group "B" Arrests         | Adult   | Juvenile |
| Bad Checks                | 0       | 0        |
| Curfew/Vagrancy           | 0       | 0        |
| Disorderly Conduct        | 0       | 0        |
| DUI                       | 7       | 0        |
| Drunkenness               | 0       | 0        |
| Family Offense-nonviolent | 0       | 0        |
| Liquor Law Violation      | 1       | 2        |
| Peeping Tom               | 0       | 0        |
| Runaways                  | 0       | 0        |
| Trespass                  | 0       | 1        |
| All Other Offenses        | 3       | 0        |
| Total Group "B"           | 11      | 3        |