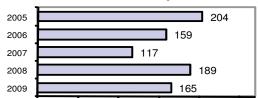

#### Total Offenses - 5 year trend

#### Offense Overview

| <ul> <li>Offense total</li> </ul>       | 338  |
|-----------------------------------------|------|
| <ul><li>% change from 2008</li></ul>    | 13.8 |
| <ul><li># of cleared offenses</li></ul> | 199  |
| <ul> <li>Percent cleared</li> </ul>     | 58.9 |