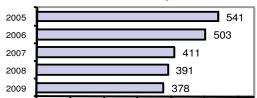

#### Total Offenses - 5 year trend

|                           | Arrests |          |
|---------------------------|---------|----------|
| Group "B" Arrests         | Adult   | Juvenile |
| Bad Checks                | 0       | 0        |
| Curfew/Vagrancy           | 0       | 1        |
| Disorderly Conduct        | 2       | 1        |
| DUI                       | 54      | 1        |
| Drunkenness               | 3       | 0        |
| Family Offense-nonviolent | 0       | 0        |
| Liquor Law Violation      | 9       | 4        |
| Peeping Tom               | 0       | 0        |
| Runaways                  | 0       | 2        |
| Trespass                  | 1       | 0        |
| All Other Offenses        | 42      | 20       |
| Total Group "B"           | 111     | 29       |