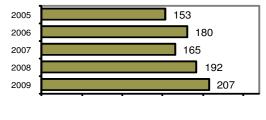

#### Total Offenses - 5 year trend

#### Offense Overview

| <ul> <li>Offense total</li> </ul>       | 207  |
|-----------------------------------------|------|
| <ul><li>% change from 2008</li></ul>    | 7.8  |
| <ul><li># of cleared offenses</li></ul> | 104  |
| <ul> <li>Percent cleared</li> </ul>     | 50.2 |

### Total Arrests - 5 year trend

|                           | Arrests |          |
|---------------------------|---------|----------|
| Group "B" Arrests         | Adult   | Juvenile |
| Bad Checks                | 2       | 0        |
| Curfew/Vagrancy           | 0       | 0        |
| Disorderly Conduct        | 3       | 0        |
| DUI                       | 20      | 1        |
| Drunkenness               | 1       | 0        |
| Family Offense-nonviolent | 0       | 0        |
| Liquor Law Violation      | 2       | 1        |
| Peeping Tom               | 0       | 0        |
| Runaways                  | 0       | 6        |
| Trespass                  | 0       | 0        |
| All Other Offenses        | 51      | 6        |
| Total Group "B"           | 79      | 14       |

### **Arrest Overview**

| 165   |
|-------|
| -12.7 |
| 141   |
| 24    |
|       |

Arrest Rate per 100,000 population 1953.1

|                         | Offe       | nses      | Arre  | ests     |
|-------------------------|------------|-----------|-------|----------|
| Group "A" Offenses      | # Reported | # Cleared | Adult | Juvenile |
| Murder                  | 0          | 0         | 0     | 0        |
| Negligent Manslaughter  | 0          | 0         | 0     | 0        |
| Forcible Rape           | 5          | 4         | 1     | 0        |
| Robbery                 | 2          | 2         | 2     | 0        |
| Aggravated Assault      | 5          | 4         | 2     | 0        |
| Burglary                | 42         | 7         | 5     | 4        |
| Larceny                 | 37         | 8         | 2     | 4        |
| Motor Vehicle Theft     | 4          | 3         | 3     | 0        |
| Arson                   | 0          | 0         | 0     | 0        |
| Simple Assault          | 39         | 34        | 14    | 0        |
| Intimidation            | 1          | 0         | 0     | 0        |
| Bribery                 | 0          | 0         | 0     | 0        |
| Counterfeiting/Forgery  | 5          | 0         | 0     | 0        |
| Vandalism               | 18         | 0         | 0     | 0        |
| Drug/Narcotics          | 28         | 28        | 27    | 2        |
| Drug Equipment          | 6          | 6         | 4     | 0        |
| Embezzlement            | 0          | 0         | 0     | 0        |
| Extortion/Blackmail     | 1          | 0         | 0     | 0        |
| Fraud                   | 6          | 1         | 0     | 0        |
| Gambling                | 0          | 0         | 0     | 0        |
| Kidnapping              | 0          | 0         | 0     | 0        |
| Pornography             | 0          | 0         | 0     | 0        |
| Prostitution            | 0          | 0         | 0     | 0        |
| Forcible Sodomy         | 0          | 0         | 0     | 0        |
| Sexual Assault w/Object | 2          | 2         | 0     | 0        |
| Forcible Fondling       | 4          | 3         | 1     | 0        |
| Incest                  | 0          | 0         | 0     | 0        |
| Statutory Rape          | 0          | 0         | 0     | 0        |
| Stolen Property         | 0          | 0         | 0     | 0        |
| Weapon Law Violation    | 2          | 2         | 1     | 0        |
| Total Group "A"         | 207        | 104       | 62    | 10       |