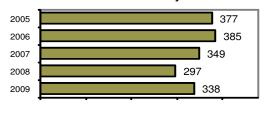

## Total Arrests - 5 year trend

|                           | Arrests |          |
|---------------------------|---------|----------|
| Group "B" Arrests         | Adult   | Juvenile |
| Bad Checks                | 2       | 0        |
| Curfew/Vagrancy           | 0       | 1        |
| Disorderly Conduct        | 5       | 1        |
| DUI                       | 74      | 2        |
| Drunkenness               | 4       | 0        |
| Family Offense-nonviolent | 0       | 0        |
| Liquor Law Violation      | 11      | 5        |
| Peeping Tom               | 0       | 0        |
| Runaways                  | 0       | 8        |
| Trespass                  | 1       | 0        |
| All Other Offenses        | 93      | 26       |
| Total Group "B"           | 190     | 43       |

### **Arrest Overview**

| <ul> <li>Arrest total</li> </ul>          | 378  |
|-------------------------------------------|------|
| % change from 2008                        | -3.3 |
| <ul> <li>Adult arrest total</li> </ul>    | 300  |
| <ul> <li>Juvenile arrest total</li> </ul> | 78   |