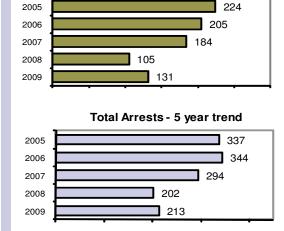

#### Total Offenses - 5 year trend

|                           | Arrests |          |
|---------------------------|---------|----------|
| Group "B" Arrests         | Adult   | Juvenile |
| Bad Checks                | 0       | 0        |
| Curfew/Vagrancy           | 0       | 1        |
| Disorderly Conduct        | 2       | 1        |
| DUI                       | 54      | 1        |
| Drunkenness               | 3       | 0        |
| Family Offense-nonviolent | 0       | 0        |
| Liquor Law Violation      | 9       | 4        |
| Peeping Tom               | 0       | 0        |
| Runaways                  | 0       | 2        |
| Trespass                  | 1       | 0        |
| All Other Offenses        | 42      | 20       |
| Total Group "B"           | 111     | 29       |

### Offense Overview

| <ul> <li>Offense total</li> </ul>       | 131  |
|-----------------------------------------|------|
| <ul><li>% change from 2008</li></ul>    | 24.8 |
| <ul><li># of cleared offenses</li></ul> | 95   |
| <ul> <li>Percent cleared</li> </ul>     | 72.5 |