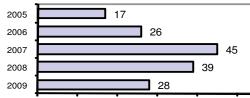

## Agency 2009 Crime Report

|                                                  |                         |            |           |       | 1,139    |  |
|--------------------------------------------------|-------------------------|------------|-----------|-------|----------|--|
| Camas County Sheriff - County Total County: Cama |                         |            |           |       |          |  |
|                                                  |                         | Offe       | Offenses  |       | Arrests  |  |
|                                                  | Group "A" Offenses      | # Reported | # Cleared | Adult | Juvenile |  |
|                                                  | Murder                  | 0          | 0         | 0     | 0        |  |
|                                                  | Negligent Manslaughter  | 0          | 0         | 0     | 0        |  |
| Offense total 35                                 | Forcible Rape           | 1          | 1         | 1     | 0        |  |
| • % change from 2008 -45.3                       | Robbery                 | 0          | 0         | 0     | 0        |  |
| # of cleared offenses     16                     | Aggravated Assault      | 1          | 1         | 1     | 0        |  |
| Percent cleared 45.7                             | Burglary                | 2          | 0         | 0     | 0        |  |
|                                                  | Larceny                 | 8          | 1         | 0     | 0        |  |
| <ul> <li>Group "A" Crime Rate</li> </ul>         | Motor Vehicle Theft     | 1          | 0         | 0     | 0        |  |
| per 100,000 population 3072.9                    | Arson                   | 0          | 0         | 0     | 0        |  |
|                                                  | Simple Assault          | 13         | 7         | 5     | 0        |  |
| <ul> <li>Summary based reporting</li> </ul>      | Intimidation            | 0          | 0         | 0     | 0        |  |
| crime rate per 100,000                           | Bribery                 | 0          | 0         | 0     | 0        |  |
| population is calculated                         | Counterfeiting/Forgery  | 1          | 0         | 0     | 0        |  |
| for other state crime                            | Vandalism               | 0          | 0         | 0     | 0        |  |
| comparisons only. 1141.4                         | Drug/Narcotics          | 4          | 3         | 3     | 0        |  |
|                                                  | Drug Equipment          | 3          | 3         | 3     | 0        |  |
|                                                  | Embezzlement            | 0          | 0         | 0     | 0        |  |
|                                                  | Extortion/Blackmail     | 0          | 0         | 0     | 0        |  |
| Arrest Overview                                  | Fraud                   | 1          | 0         | 0     | 0        |  |
| Arrest total 28                                  | Gambling                | 0          | 0         | 0     | 0        |  |
| • % change from 2008 -28.2                       | Kidnapping              | 0          | 0         | 0     | 0        |  |
| Adult arrest total 26                            | Pornography             | 0          | 0         | 0     | 0        |  |
| Juvenile arrest total 2                          | Prostitution            | 0          | 0         | 0     | 0        |  |
|                                                  | Forcible Sodomy         | 0          | 0         | 0     | 0        |  |
| Arrest Rate per                                  | Sexual Assault w/Object | 0          | 0         | 0     | 0        |  |
| 100,000 population 2458.3                        | Forcible Fondling       | 0          | 0         | 0     | 0        |  |
|                                                  | Incest                  | 0          | 0         | 0     | 0        |  |
|                                                  | Statutory Rape          | 0          | 0         | 0     | 0        |  |
|                                                  | Stolen Property         | 0          | 0         | 0     | 0        |  |
|                                                  | Weapon Law Violation    | 0          | 0         | 0     | 0        |  |
|                                                  | Total Group "A"         | 35         | 16        | 13    | 0        |  |