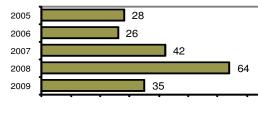

## Agency 2009 Crime Report

|                                                  |                         |            |           |       | 1,139    |  |
|--------------------------------------------------|-------------------------|------------|-----------|-------|----------|--|
| Camas County Sheriff - County Total County: Cama |                         |            |           |       |          |  |
|                                                  |                         | Offe       | Offenses  |       | Arrests  |  |
|                                                  | Group "A" Offenses      | # Reported | # Cleared | Adult | Juvenile |  |
|                                                  | Murder                  | 0          | 0         | 0     | 0        |  |
|                                                  | Negligent Manslaughter  | 0          | 0         | 0     | 0        |  |
| Offense total 35                                 | Forcible Rape           | 1          | 1         | 1     | 0        |  |
| • % change from 2008 -45.3                       | Robbery                 | 0          | 0         | 0     | 0        |  |
| # of cleared offenses     16                     | Aggravated Assault      | 1          | 1         | 1     | 0        |  |
| Percent cleared 45.7                             | Burglary                | 2          | 0         | 0     | 0        |  |
|                                                  | Larceny                 | 8          | 1         | 0     | 0        |  |
| <ul> <li>Group "A" Crime Rate</li> </ul>         | Motor Vehicle Theft     | 1          | 0         | 0     | 0        |  |
| per 100,000 population 3072.9                    | Arson                   | 0          | 0         | 0     | 0        |  |
|                                                  | Simple Assault          | 13         | 7         | 5     | 0        |  |
| <ul> <li>Summary based reporting</li> </ul>      | Intimidation            | 0          | 0         | 0     | 0        |  |
| crime rate per 100,000                           | Bribery                 | 0          | 0         | 0     | 0        |  |
| population is calculated                         | Counterfeiting/Forgery  | 1          | 0         | 0     | 0        |  |
| for other state crime                            | Vandalism               | 0          | 0         | 0     | 0        |  |
| comparisons only. 1141.4                         | Drug/Narcotics          | 4          | 3         | 3     | 0        |  |
|                                                  | Drug Equipment          | 3          | 3         | 3     | 0        |  |
|                                                  | Embezzlement            | 0          | 0         | 0     | 0        |  |
|                                                  | Extortion/Blackmail     | 0          | 0         | 0     | 0        |  |
| Arrest Overview                                  | Fraud                   | 1          | 0         | 0     | 0        |  |
| Arrest total 28                                  | Gambling                | 0          | 0         | 0     | 0        |  |
| • % change from 2008 -28.2                       | Kidnapping              | 0          | 0         | 0     | 0        |  |
| Adult arrest total 26                            | Pornography             | 0          | 0         | 0     | 0        |  |
| Juvenile arrest total 2                          | Prostitution            | 0          | 0         | 0     | 0        |  |
|                                                  | Forcible Sodomy         | 0          | 0         | 0     | 0        |  |
| Arrest Rate per                                  | Sexual Assault w/Object | 0          | 0         | 0     | 0        |  |
| 100,000 population 2458.3                        | Forcible Fondling       | 0          | 0         | 0     | 0        |  |
|                                                  | Incest                  | 0          | 0         | 0     | 0        |  |
|                                                  | Statutory Rape          | 0          | 0         | 0     | 0        |  |
|                                                  | Stolen Property         | 0          | 0         | 0     | 0        |  |
|                                                  | Weapon Law Violation    | 0          | 0         | 0     | 0        |  |
|                                                  | Total Group "A"         | 35         | 16        | 13    | 0        |  |