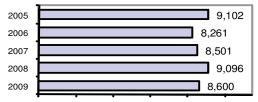

# Total Arrests - 5 year trend

|                           | Arrests |          |  |
|---------------------------|---------|----------|--|
| Group "B" Arrests         | Adult   | Juvenile |  |
| Bad Checks                | 9       | 0        |  |
| Curfew/Vagrancy           | 3       | 118      |  |
| Disorderly Conduct        | 549     | 99       |  |
| DUI                       | 1,094   | 21       |  |
| Drunkenness               | 45      | 0        |  |
| Family Offense-nonviolent | 286     | 6        |  |
| Liquor Law Violation      | 575     | 232      |  |
| Peeping Tom               | 0       | 0        |  |
| Runaways                  | 0       | 217      |  |
| Trespass                  | 31      | 5        |  |
| All Other Offenses        | 1,814   | 344      |  |
| Total Group "B"           | 4,406   | 1,042    |  |

### **Arrest Overview**

| 8,600 |
|-------|
| -5.5  |
| 6,718 |
| 1,882 |
|       |

Arrest Rate per 100,000 population 4528.7

|                         | Offenses   |           | Arre  | ests     |
|-------------------------|------------|-----------|-------|----------|
| Group "A" Offenses      | # Reported | # Cleared | Adult | Juvenile |
| Murder                  | 2          | 2         | 2     | 1        |
| Negligent Manslaughter  | 0          | 0         | 0     | 0        |
| Forcible Rape           | 66         | 17        | 4     | 0        |
| Robbery                 | 35         | 13        | 13    | 3        |
| Aggravated Assault      | 433        | 313       | 114   | 23       |
| Burglary                | 898        | 142       | 76    | 59       |
| Larceny                 | 2,702      | 831       | 519   | 324      |
| Motor Vehicle Theft     | 249        | 51        | 7     | 12       |
| Arson                   | 28         | 8         | 5     | 3        |
| Simple Assault          | 1,578      | 1,202     | 581   | 159      |
| Intimidation            | 33         | 28        | 6     | 3        |
| Bribery                 | 0          | 0         | 0     | 0        |
| Counterfeiting/Forgery  | 127        | 16        | 11    | 0        |
| Vandalism               | 1,529      | 282       | 69    | 85       |
| Drug/Narcotics          | 753        | 671       | 523   | 115      |
| Drug Equipment          | 702        | 664       | 230   | 30       |
| Embezzlement            | 11         | 5         | 0     | 0        |
| Extortion/Blackmail     | 0          | 0         | 0     | 0        |
| Fraud                   | 412        | 45        | 14    | 0        |
| Gambling                | 0          | 0         | 0     | 0        |
| Kidnapping              | 18         | 7         | 0     | 0        |
| Pornography             | 24         | 9         | 3     | 0        |
| Prostitution            | 1          | 0         | 1     | 0        |
| Forcible Sodomy         | 4          | 1         | 0     | 0        |
| Sexual Assault w/Object | 0          | 0         | 0     | 0        |
| Forcible Fondling       | 208        | 68        | 24    | 4        |
| Incest                  | 5          | 0         | 0     | 0        |
| Statutory Rape          | 17         | 5         | 1     | 0        |
| Stolen Property         | 54         | 23        | 7     | 2        |
| Weapon Law Violation    | 166        | 144       | 102   | 17       |
| Total Group "A"         | 10,055     | 4,547     | 2,312 | 840      |