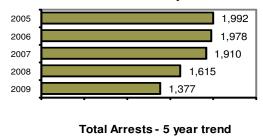

# Total Arrests - 5 year trend

|                           | Arrests |          |  |
|---------------------------|---------|----------|--|
| Group "B" Arrests         | Adult   | Juvenile |  |
| Bad Checks                | 9       | 0        |  |
| Curfew/Vagrancy           | 3       | 118      |  |
| Disorderly Conduct        | 549     | 99       |  |
| DUI                       | 1,094   | 21       |  |
| Drunkenness               | 45      | 0        |  |
| Family Offense-nonviolent | 286     | 6        |  |
| Liquor Law Violation      | 575     | 232      |  |
| Peeping Tom               | 0       | 0        |  |
| Runaways                  | 0       | 217      |  |
| Trespass                  | 31      | 5        |  |
| All Other Offenses        | 1,814   | 344      |  |
| Total Group "B"           | 4,406   | 1,042    |  |

#### **Arrest Overview**

Arrest total 733
% change from 2008 -21.1
Adult arrest total 606
Juvenile arrest total 127

Arrest Rate per 100,000 population 1257.7

|                         | Offenses   |           |       | ests     |
|-------------------------|------------|-----------|-------|----------|
| Group "A" Offenses      | # Reported | # Cleared | Adult | Juvenile |
| Murder                  | 0          | 0         | 0     | 0        |
| Negligent Manslaughter  | 0          | 0         | 0     | 0        |
| Forcible Rape           | 9          | 3         | 0     | 0        |
| Robbery                 | 1          | 1         | 1     | 0        |
| Aggravated Assault      | 53         | 39        | 19    | 1        |
| Burglary                | 201        | 28        | 14    | 3        |
| Larceny                 | 338        | 70        | 39    | 9        |
| Motor Vehicle Theft     | 57         | 9         | 0     | 3        |
| Arson                   | 5          | 0         | 0     | 0        |
| Simple Assault          | 237        | 174       | 77    | 13       |
| Intimidation            | 0          | 0         | 1     | 0        |
| Bribery                 | 0          | 0         | 0     | 0        |
| Counterfeiting/Forgery  | 11         | 0         | 1     | 0        |
| Vandalism               | 184        | 18        | 4     | 5        |
| Drug/Narcotics          | 117        | 97        | 69    | 10       |
| Drug Equipment          | 84         | 72        | 24    | 1        |
| Embezzlement            | 1          | 0         | 0     | 0        |
| Extortion/Blackmail     | 0          | 0         | 0     | 0        |
| Fraud                   | 18         | 3         | 1     | 0        |
| Gambling                | 0          | 0         | 0     | 0        |
| Kidnapping              | 4          | 0         | 0     | 0        |
| Pornography             | 2          | 1         | 0     | 0        |
| Prostitution            | 0          | 0         | 0     | 0        |
| Forcible Sodomy         | 1          | 1         | 0     | 0        |
| Sexual Assault w/Object | 0          | 0         | 0     | 0        |
| Forcible Fondling       | 41         | 25        | 10    | 1        |
| Incest                  | 2          | 0         | 0     | 0        |
| Statutory Rape          | 3          | 0         | 0     | 0        |
| Stolen Property         | 2          | 1         | 0     | 0        |
| Weapon Law Violation    | 6          | 6         | 6     | 0        |
| Total Group "A"         | 1,377      | 548       | 266   | 46       |