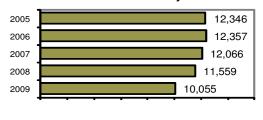

### Total Offenses - 5 year trend

#### Offense Overview

| <ul> <li>Offense total</li> </ul>       | 10,055 |
|-----------------------------------------|--------|
| <ul><li>% change from 2008</li></ul>    | -13.0  |
| <ul><li># of cleared offenses</li></ul> | 4,547  |
| <ul> <li>Percent cleared</li> </ul>     | 45.2   |