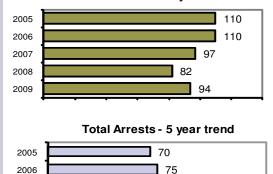

Arrest Rate per 100,000 population 8616.0

|                         | Offenses   |           | Arre  | ests     |
|-------------------------|------------|-----------|-------|----------|
| Group "A" Offenses      | # Reported | # Cleared | Adult | Juvenile |
| Murder                  | 0          | 0         | 0     | 0        |
| Negligent Manslaughter  | 0          | 0         | 0     | 0        |
| Forcible Rape           | 0          | 0         | 1     | 0        |
| Robbery                 | 0          | 0         | 0     | 0        |
| Aggravated Assault      | 5          | 5         | 2     | 1        |
| Burglary                | 4          | 1         | 0     | 0        |
| Larceny                 | 15         | 5         | 5     | 3        |
| Motor Vehicle Theft     | 1          | 0         | 0     | 0        |
| Arson                   | 1          | 1         | 0     | 0        |
| Simple Assault          | 18         | 18        | 6     | 6        |
| Intimidation            | 1          | 1         | 0     | 0        |
| Bribery                 | 0          | 0         | 0     | 0        |
| Counterfeiting/Forgery  | 2          | 1         | 0     | 0        |
| Vandalism               | 21         | 10        | 0     | 4        |
| Drug/Narcotics          | 14         | 14        | 14    | 1        |
| Drug Equipment          | 8          | 8         | 0     | 0        |
| Embezzlement            | 0          | 0         | 0     | 0        |
| Extortion/Blackmail     | 0          | 0         | 0     | 0        |
| Fraud                   | 3          | 2         | 0     | 0        |
| Gambling                | 0          | 0         | 0     | 0        |
| Kidnapping              | 0          | 0         | 0     | 0        |
| Pornography             | 0          | 0         | 0     | 0        |
| Prostitution            | 0          | 0         | 0     | 0        |
| Forcible Sodomy         | 0          | 0         | 0     | 0        |
| Sexual Assault w/Object | 0          | 0         | 0     | 0        |
| Forcible Fondling       | 1          | 0         | 0     | 0        |
| Incest                  | 0          | 0         | 0     | 0        |
| Statutory Rape          | 0          | 0         | 0     | 0        |
| Stolen Property         | 0          | 0         | 0     | 0        |
| Weapon Law Violation    | 0          | 0         | 0     | 0        |
| Total Group "A"         | 94         | 66        | 28    | 15       |

#### **Arrest Overview**

Arrest total 733
% change from 2008 -21.1
Adult arrest total 606
Juvenile arrest total 127

Arrest Rate per 100,000 population 1257.7

|                         | Offenses   |           |       | ests     |
|-------------------------|------------|-----------|-------|----------|
| Group "A" Offenses      | # Reported | # Cleared | Adult | Juvenile |
| Murder                  | 0          | 0         | 0     | 0        |
| Negligent Manslaughter  | 0          | 0         | 0     | 0        |
| Forcible Rape           | 9          | 3         | 0     | 0        |
| Robbery                 | 1          | 1         | 1     | 0        |
| Aggravated Assault      | 53         | 39        | 19    | 1        |
| Burglary                | 201        | 28        | 14    | 3        |
| Larceny                 | 338        | 70        | 39    | 9        |
| Motor Vehicle Theft     | 57         | 9         | 0     | 3        |
| Arson                   | 5          | 0         | 0     | 0        |
| Simple Assault          | 237        | 174       | 77    | 13       |
| Intimidation            | 0          | 0         | 1     | 0        |
| Bribery                 | 0          | 0         | 0     | 0        |
| Counterfeiting/Forgery  | 11         | 0         | 1     | 0        |
| Vandalism               | 184        | 18        | 4     | 5        |
| Drug/Narcotics          | 117        | 97        | 69    | 10       |
| Drug Equipment          | 84         | 72        | 24    | 1        |
| Embezzlement            | 1          | 0         | 0     | 0        |
| Extortion/Blackmail     | 0          | 0         | 0     | 0        |
| Fraud                   | 18         | 3         | 1     | 0        |
| Gambling                | 0          | 0         | 0     | 0        |
| Kidnapping              | 4          | 0         | 0     | 0        |
| Pornography             | 2          | 1         | 0     | 0        |
| Prostitution            | 0          | 0         | 0     | 0        |
| Forcible Sodomy         | 1          | 1         | 0     | 0        |
| Sexual Assault w/Object | 0          | 0         | 0     | 0        |
| Forcible Fondling       | 41         | 25        | 10    | 1        |
| Incest                  | 2          | 0         | 0     | 0        |
| Statutory Rape          | 3          | 0         | 0     | 0        |
| Stolen Property         | 2          | 1         | 0     | 0        |
| Weapon Law Violation    | 6          | 6         | 6     | 0        |
| Total Group "A"         | 1,377      | 548       | 266   | 46       |