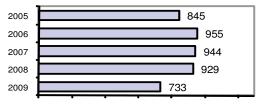

### Total Offenses - 5 year trend

|                           | Arrests |          |  |
|---------------------------|---------|----------|--|
| Group "B" Arrests         | Adult   | Juvenile |  |
| Bad Checks                | 0       | 0        |  |
| Curfew/Vagrancy           | 0       | 2        |  |
| Disorderly Conduct        | 32      | 0        |  |
| DUI                       | 207     | 1        |  |
| Drunkenness               | 3       | 0        |  |
| Family Offense-nonviolent | 22      | 0        |  |
| Liquor Law Violation      | 40      | 27       |  |
| Peeping Tom               | 0       | 0        |  |
| Runaways                  | 0       | 22       |  |
| Trespass                  | 7       | 1        |  |
| All Other Offenses        | 29      | 28       |  |
| Total Group "B"           | 340     | 81       |  |

#### **Arrest Overview**

Arrest total 733
% change from 2008 -21.1
Adult arrest total 606
Juvenile arrest total 127

Arrest Rate per 100,000 population 1257.7

|                         | Offenses   |           |       | ests     |
|-------------------------|------------|-----------|-------|----------|
| Group "A" Offenses      | # Reported | # Cleared | Adult | Juvenile |
| Murder                  | 0          | 0         | 0     | 0        |
| Negligent Manslaughter  | 0          | 0         | 0     | 0        |
| Forcible Rape           | 9          | 3         | 0     | 0        |
| Robbery                 | 1          | 1         | 1     | 0        |
| Aggravated Assault      | 53         | 39        | 19    | 1        |
| Burglary                | 201        | 28        | 14    | 3        |
| Larceny                 | 338        | 70        | 39    | 9        |
| Motor Vehicle Theft     | 57         | 9         | 0     | 3        |
| Arson                   | 5          | 0         | 0     | 0        |
| Simple Assault          | 237        | 174       | 77    | 13       |
| Intimidation            | 0          | 0         | 1     | 0        |
| Bribery                 | 0          | 0         | 0     | 0        |
| Counterfeiting/Forgery  | 11         | 0         | 1     | 0        |
| Vandalism               | 184        | 18        | 4     | 5        |
| Drug/Narcotics          | 117        | 97        | 69    | 10       |
| Drug Equipment          | 84         | 72        | 24    | 1        |
| Embezzlement            | 1          | 0         | 0     | 0        |
| Extortion/Blackmail     | 0          | 0         | 0     | 0        |
| Fraud                   | 18         | 3         | 1     | 0        |
| Gambling                | 0          | 0         | 0     | 0        |
| Kidnapping              | 4          | 0         | 0     | 0        |
| Pornography             | 2          | 1         | 0     | 0        |
| Prostitution            | 0          | 0         | 0     | 0        |
| Forcible Sodomy         | 1          | 1         | 0     | 0        |
| Sexual Assault w/Object | 0          | 0         | 0     | 0        |
| Forcible Fondling       | 41         | 25        | 10    | 1        |
| Incest                  | 2          | 0         | 0     | 0        |
| Statutory Rape          | 3          | 0         | 0     | 0        |
| Stolen Property         | 2          | 1         | 0     | 0        |
| Weapon Law Violation    | 6          | 6         | 6     | 0        |
| Total Group "A"         | 1,377      | 548       | 266   | 46       |