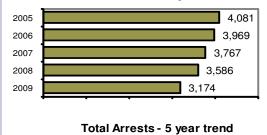

### **Arrest Overview**

Arrest total
% change from 2008
Adult arrest total
Juvenile arrest total
458

Arrest Rate per 100,000 population 5212.8

|                         |            | nses      | Arre  | ests     |
|-------------------------|------------|-----------|-------|----------|
| Group "A" Offenses      | # Reported | # Cleared | Adult | Juvenile |
| Murder                  | 2          | 2         | 1     | 1        |
| Negligent Manslaughter  | 0          | 0         | 0     | 0        |
| Forcible Rape           | 15         | 10        | 2     | 0        |
| Robbery                 | 13         | 3         | 3     | 0        |
| Aggravated Assault      | 146        | 119       | 44    | 4        |
| Burglary                | 202        | 32        | 11    | 11       |
| Larceny                 | 848        | 236       | 127   | 42       |
| Motor Vehicle Theft     | 81         | 22        | 1     | 2        |
| Arson                   | 7          | 0         | 0     | 0        |
| Simple Assault          | 475        | 429       | 165   | 39       |
| Intimidation            | 21         | 18        | 3     | 0        |
| Bribery                 | 0          | 0         | 0     | 0        |
| Counterfeiting/Forgery  | 36         | 9         | 3     | 0        |
| Vandalism               | 590        | 124       | 16    | 17       |
| Drug/Narcotics          | 249        | 243       | 186   | 40       |
| Drug Equipment          | 255        | 252       | 100   | 10       |
| Embezzlement            | 5          | 4         | 0     | 0        |
| Extortion/Blackmail     | 0          | 0         | 0     | 0        |
| Fraud                   | 85         | 17        | 3     | 0        |
| Gambling                | 0          | 0         | 0     | 0        |
| Kidnapping              | 7          | 4         | 0     | 0        |
| Pornography             | 9          | 7         | 1     | 0        |
| Prostitution            | 0          | 0         | 0     | 0        |
| Forcible Sodomy         | 0          | 0         | 0     | 0        |
| Sexual Assault w/Object | 0          | 0         | 0     | 0        |
| Forcible Fondling       | 28         | 15        | 0     | 1        |
| Incest                  | 0          | 0         | 0     | 0        |
| Statutory Rape          | 5          | 4         | 0     | 0        |
| Stolen Property         | 23         | 9         | 1     | 0        |
| Weapon Law Violation    | 72         | 71        | 48    | 6        |
| Total Group "A"         | 3,174      | 1,630     | 715   | 173      |