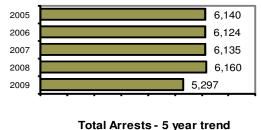

Arrest Rate per 100,000 population 6348.7

|                         | Offenses   |           | Arrests |          |
|-------------------------|------------|-----------|---------|----------|
| Group "A" Offenses      | # Reported | # Cleared | Adult   | Juvenile |
| Murder                  | 0          | 0         | 1       | 0        |
| Negligent Manslaughter  | 0          | 0         | 0       | 0        |
| Forcible Rape           | 42         | 4         | 1       | 0        |
| Robbery                 | 21         | 9         | 9       | 3        |
| Aggravated Assault      | 228        | 149       | 48      | 17       |
| Burglary                | 478        | 77        | 50      | 42       |
| Larceny                 | 1,482      | 516       | 348     | 268      |
| Motor Vehicle Theft     | 108        | 20        | 6       | 7        |
| Arson                   | 15         | 7         | 5       | 3        |
| Simple Assault          | 820        | 554       | 315     | 95       |
| Intimidation            | 9          | 7         | 1       | 3        |
| Bribery                 | 0          | 0         | 0       | 0        |
| Counterfeiting/Forgery  | 78         | 6         | 7       | 0        |
| Vandalism               | 719        | 127       | 47      | 59       |
| Drug/Narcotics          | 362        | 306       | 247     | 63       |
| Drug Equipment          | 341        | 318       | 100     | 17       |
| Embezzlement            | 5          | 1         | 0       | 0        |
| Extortion/Blackmail     | 0          | 0         | 0       | 0        |
| Fraud                   | 305        | 23        | 10      | 0        |
| Gambling                | 0          | 0         | 0       | 0        |
| Kidnapping              | 7          | 3         | 0       | 0        |
| Pornography             | 13         | 1         | 2       | 0        |
| Prostitution            | 1          | 0         | 1       | 0        |
| Forcible Sodomy         | 3          | 0         | 0       | 0        |
| Sexual Assault w/Object | 0          | 0         | 0       | 0        |
| Forcible Fondling       | 135        | 26        | 13      | 1        |
| Incest                  | 3          | 0         | 0       | 0        |
| Statutory Rape          | 8          | 1         | 1       | 0        |
| Stolen Property         | 27         | 11        | 4       | 2        |
| Weapon Law Violation    | 87         | 66        | 48      | 11       |
| Total Group "A"         | 5,297      | 2,232     | 1,264   | 591      |