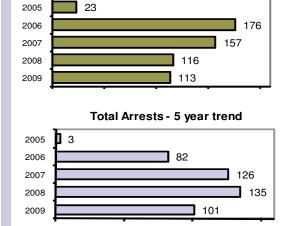

Arrest Rate per 100,000 population 5369.5

|                         | Offe       | nses      | Arre  | ests     |
|-------------------------|------------|-----------|-------|----------|
| Group "A" Offenses      | # Reported | # Cleared | Adult | Juvenile |
| Murder                  | 0          | 0         | 0     | 0        |
| Negligent Manslaughter  | 0          | 0         | 0     | 0        |
| Forcible Rape           | 0          | 0         | 0     | 0        |
| Robbery                 | 0          | 0         | 0     | 0        |
| Aggravated Assault      | 1          | 1         | 1     | 0        |
| Burglary                | 13         | 4         | 1     | 3        |
| Larceny                 | 19         | 4         | 0     | 2        |
| Motor Vehicle Theft     | 2          | 0         | 0     | 0        |
| Arson                   | 0          | 0         | 0     | 0        |
| Simple Assault          | 28         | 27        | 18    | 6        |
| Intimidation            | 2          | 2         | 1     | 0        |
| Bribery                 | 0          | 0         | 0     | 0        |
| Counterfeiting/Forgery  | 0          | 0         | 0     | 0        |
| Vandalism               | 15         | 3         | 2     | 0        |
| Drug/Narcotics          | 11         | 11        | 7     | 1        |
| Drug Equipment          | 14         | 14        | 6     | 2        |
| Embezzlement            | 0          | 0         | 0     | 0        |
| Extortion/Blackmail     | 0          | 0         | 0     | 0        |
| Fraud                   | 1          | 0         | 0     | 0        |
| Gambling                | 0          | 0         | 0     | 0        |
| Kidnapping              | 0          | 0         | 0     | 0        |
| Pornography             | 0          | 0         | 0     | 0        |
| Prostitution            | 0          | 0         | 0     | 0        |
| Forcible Sodomy         | 0          | 0         | 0     | 0        |
| Sexual Assault w/Object | 0          | 0         | 0     | 0        |
| Forcible Fondling       | 3          | 2         | 1     | 1        |
| Incest                  | 0          | 0         | 0     | 0        |
| Statutory Rape          | 1          | 0         | 0     | 0        |
| Stolen Property         | 2          | 2         | 2     | 0        |
| Weapon Law Violation    | 1          | 1         | 0     | 0        |
| Total Group "A"         | 113        | 71        | 39    | 15       |

Arrest Rate per 100,000 population 8616.0

|                         | Offenses   |           | Arre  | ests     |
|-------------------------|------------|-----------|-------|----------|
| Group "A" Offenses      | # Reported | # Cleared | Adult | Juvenile |
| Murder                  | 0          | 0         | 0     | 0        |
| Negligent Manslaughter  | 0          | 0         | 0     | 0        |
| Forcible Rape           | 0          | 0         | 1     | 0        |
| Robbery                 | 0          | 0         | 0     | 0        |
| Aggravated Assault      | 5          | 5         | 2     | 1        |
| Burglary                | 4          | 1         | 0     | 0        |
| Larceny                 | 15         | 5         | 5     | 3        |
| Motor Vehicle Theft     | 1          | 0         | 0     | 0        |
| Arson                   | 1          | 1         | 0     | 0        |
| Simple Assault          | 18         | 18        | 6     | 6        |
| Intimidation            | 1          | 1         | 0     | 0        |
| Bribery                 | 0          | 0         | 0     | 0        |
| Counterfeiting/Forgery  | 2          | 1         | 0     | 0        |
| Vandalism               | 21         | 10        | 0     | 4        |
| Drug/Narcotics          | 14         | 14        | 14    | 1        |
| Drug Equipment          | 8          | 8         | 0     | 0        |
| Embezzlement            | 0          | 0         | 0     | 0        |
| Extortion/Blackmail     | 0          | 0         | 0     | 0        |
| Fraud                   | 3          | 2         | 0     | 0        |
| Gambling                | 0          | 0         | 0     | 0        |
| Kidnapping              | 0          | 0         | 0     | 0        |
| Pornography             | 0          | 0         | 0     | 0        |
| Prostitution            | 0          | 0         | 0     | 0        |
| Forcible Sodomy         | 0          | 0         | 0     | 0        |
| Sexual Assault w/Object | 0          | 0         | 0     | 0        |
| Forcible Fondling       | 1          | 0         | 0     | 0        |
| Incest                  | 0          | 0         | 0     | 0        |
| Statutory Rape          | 0          | 0         | 0     | 0        |
| Stolen Property         | 0          | 0         | 0     | 0        |
| Weapon Law Violation    | 0          | 0         | 0     | 0        |
| Total Group "A"         | 94         | 66        | 28    | 15       |