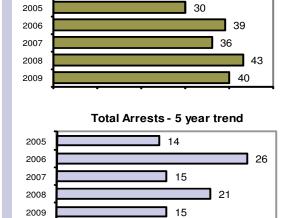

#### Offense Overview

| Chense Over view                        |      |
|-----------------------------------------|------|
| <ul> <li>Offense total</li> </ul>       | 40   |
| <ul><li>% change from 2008</li></ul>    | -7.0 |
| <ul><li># of cleared offenses</li></ul> | 15   |
| <ul> <li>Percent cleared</li> </ul>     | 37.5 |
|                                         |      |

## Total Offenses - 5 year trend

|                           | Arrests |          |  |
|---------------------------|---------|----------|--|
| Group "B" Arrests         | Adult   | Juvenile |  |
| Bad Checks                | 0       | 0        |  |
| Curfew/Vagrancy           | 0       | 0        |  |
| Disorderly Conduct        | 0       | 0        |  |
| DUI                       | 2       | 0        |  |
| Drunkenness               | 0       | 0        |  |
| Family Offense-nonviolent | 0       | 0        |  |
| Liquor Law Violation      | 0       | 1        |  |
| Peeping Tom               | 0       | 0        |  |
| Runaways                  | 0       | 0        |  |
| Trespass                  | 0       | 0        |  |
| All Other Offenses        | 1       | 0        |  |
| Total Group "B"           | 3       | 1        |  |