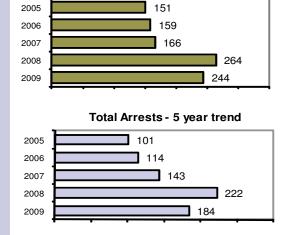

#### Offense Overview

| <ul> <li>Offense total</li> </ul>       | 244  |
|-----------------------------------------|------|
| <ul><li>% change from 2008</li></ul>    | -7.6 |
| <ul><li># of cleared offenses</li></ul> | 71   |
| <ul> <li>Percent cleared</li> </ul>     | 29.1 |

### **Arrest Overview**

| 184   |
|-------|
| -17.1 |
| 141   |
| 43    |
|       |

Arrest Rate per 100,000 population 6084.7

|                         | Offe       | nses      | Arre  | ests     |
|-------------------------|------------|-----------|-------|----------|
| Group "A" Offenses      | # Reported | # Cleared | Adult | Juvenile |
| Murder                  | 0          | 0         | 0     | 0        |
| Negligent Manslaughter  | 0          | 0         | 0     | 0        |
| Forcible Rape           | 0          | 0         | 0     | 0        |
| Robbery                 | 0          | 0         | 0     | 0        |
| Aggravated Assault      | 9          | 7         | 6     | 0        |
| Burglary                | 40         | 6         | 2     | 2        |
| Larceny                 | 71         | 10        | 5     | 4        |
| Motor Vehicle Theft     | 6          | 2         | 0     | 0        |
| Arson                   | 2          | 0         | 0     | 0        |
| Simple Assault          | 29         | 17        | 11    | 2        |
| Intimidation            | 4          | 1         | 3     | 0        |
| Bribery                 | 0          | 0         | 0     | 0        |
| Counterfeiting/Forgery  | 1          | 0         | 0     | 0        |
| Vandalism               | 37         | 2         | 0     | 0        |
| Drug/Narcotics          | 17         | 12        | 9     | 2        |
| Drug Equipment          | 14         | 8         | 2     | 0        |
| Embezzlement            | 0          | 0         | 0     | 0        |
| Extortion/Blackmail     | 0          | 0         | 0     | 0        |
| Fraud                   | 7          | 1         | 0     | 0        |
| Gambling                | 0          | 0         | 0     | 0        |
| Kidnapping              | 0          | 0         | 0     | 0        |
| Pornography             | 0          | 0         | 0     | 0        |
| Prostitution            | 0          | 0         | 0     | 0        |
| Forcible Sodomy         | 0          | 0         | 0     | 0        |
| Sexual Assault w/Object | 0          | 0         | 0     | 0        |
| Forcible Fondling       | 1          | 0         | 0     | 0        |
| Incest                  | 0          | 0         | 0     | 0        |
| Statutory Rape          | 0          | 0         | 0     | 0        |
| Stolen Property         | 0          | 0         | 0     | 0        |
| Weapon Law Violation    | 6          | 5         | 5     | 0        |
| Total Group "A"         | 244        | 71        | 43    | 10       |

#### Total Offenses - 5 year trend

|                           | Arrests |          |
|---------------------------|---------|----------|
| Group "B" Arrests         | Adult   | Juvenile |
| Bad Checks                | 0       | 0        |
| Curfew/Vagrancy           | 0       | 0        |
| Disorderly Conduct        | 6       | 0        |
| DUI                       | 29      | 1        |
| Drunkenness               | 1       | 0        |
| Family Offense-nonviolent | 0       | 0        |
| Liquor Law Violation      | 17      | 11       |
| Peeping Tom               | 0       | 0        |
| Runaways                  | 0       | 5        |
| Trespass                  | 5       | 0        |
| All Other Offenses        | 40      | 16       |
| Total Group "B"           | 98      | 33       |