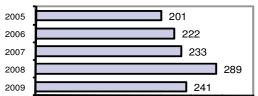

#### **Arrest Overview**

| <ul> <li>Arrest total</li> </ul>          | 241   |
|-------------------------------------------|-------|
| <ul><li>% change from 2008</li></ul>      | -16.6 |
| <ul> <li>Adult arrest total</li> </ul>    | 207   |
| <ul> <li>Juvenile arrest total</li> </ul> | 34    |

### Total Arrests - 5 year trend

|                           | Arrests |          |
|---------------------------|---------|----------|
| Group "B" Arrests         | Adult   | Juvenile |
| Bad Checks                | 0       | 0        |
| Curfew/Vagrancy           | 0       | 0        |
| Disorderly Conduct        | 3       | 1        |
| DUI                       | 30      | 0        |
| Drunkenness               | 1       | 0        |
| Family Offense-nonviolent | 4       | 0        |
| Liquor Law Violation      | 37      | 22       |
| Peeping Tom               | 0       | 0        |
| Runaways                  | 0       | 2        |
| Trespass                  | 14      | 0        |
| All Other Offenses        | 65      | 8        |
| Total Group "B"           | 154     | 33       |