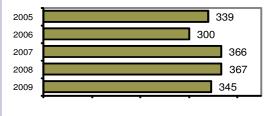

### Offense Overview

| <ul> <li>Offense total</li> </ul>       | 345  |
|-----------------------------------------|------|
| <ul><li>% change from 2008</li></ul>    | -6.0 |
| <ul><li># of cleared offenses</li></ul> | 110  |
| <ul> <li>Percent cleared</li> </ul>     | 31.9 |

#### Total Offenses - 5 year trend