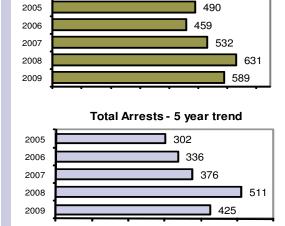

#### Offense Overview

| <ul> <li>Offense total</li> </ul>       | 589  |
|-----------------------------------------|------|
| <ul><li>% change from 2008</li></ul>    | -6.7 |
| <ul><li># of cleared offenses</li></ul> | 181  |
| <ul> <li>Percent cleared</li> </ul>     | 30.7 |
|                                         |      |

### **Arrest Overview**

| <ul> <li>Arrest total</li> </ul>          | 425   |
|-------------------------------------------|-------|
| <ul><li>% change from 2008</li></ul>      | -16.8 |
| <ul> <li>Adult arrest total</li> </ul>    | 348   |
| <ul> <li>Juvenile arrest total</li> </ul> | 77    |
|                                           |       |

#### Total Offenses - 5 year trend

|                           | Arrests |          |
|---------------------------|---------|----------|
| Group "B" Arrests         | Adult   | Juvenile |
| Bad Checks                | 0       | 0        |
| Curfew/Vagrancy           | 0       | 0        |
| Disorderly Conduct        | 9       | 1        |
| DUI                       | 59      | 1        |
| Drunkenness               | 2       | 0        |
| Family Offense-nonviolent | 4       | 0        |
| Liquor Law Violation      | 54      | 33       |
| Peeping Tom               | 0       | 0        |
| Runaways                  | 0       | 7        |
| Trespass                  | 19      | 0        |
| All Other Offenses        | 105     | 24       |
| Total Group "B"           | 252     | 66       |