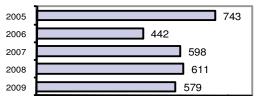

### Total Arrests - 5 year trend

|                           | Arrests       |    |  |
|---------------------------|---------------|----|--|
| Group "B" Arrests         | Adult Juvenil |    |  |
| Bad Checks                | 1             | 0  |  |
| Curfew/Vagrancy           | 1             | 19 |  |
| Disorderly Conduct        | 14            | 0  |  |
| DUI                       | 91            | 1  |  |
| Drunkenness               | 0             | 0  |  |
| Family Offense-nonviolent | 6             | 0  |  |
| Liquor Law Violation      | 40            | 20 |  |
| Peeping Tom               | 0             | 0  |  |
| Runaways                  | 0             | 32 |  |
| Trespass                  | 8             | 10 |  |
| All Other Offenses        | 168           | 13 |  |
| Total Group "B"           | 329           | 95 |  |