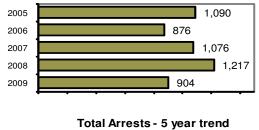

#### Total Offenses - 5 year trend

|                           | Arrests        |    |  |
|---------------------------|----------------|----|--|
| Group "B" Arrests         | Adult Juvenile |    |  |
| Bad Checks                | 1              | 0  |  |
| Curfew/Vagrancy           | 1              | 17 |  |
| Disorderly Conduct        | 13             | 0  |  |
| DUI                       | 53             | 1  |  |
| Drunkenness               | 0              | 0  |  |
| Family Offense-nonviolent | 3              | 0  |  |
| Liquor Law Violation      | 31             | 13 |  |
| Peeping Tom               | 0              | 0  |  |
| Runaways                  | 0              | 25 |  |
| Trespass                  | 2              | 10 |  |
| All Other Offenses        | 115            | 11 |  |
| Total Group "B"           | 219            | 77 |  |