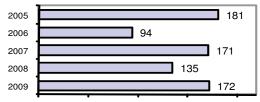

#### **Arrest Overview**

| 172  |
|------|
| 27.4 |
| 153  |
| 19   |
|      |

Arrest Rate per 100,000 population 1049.7

|                         |            | nses      | Arre  | ests     |
|-------------------------|------------|-----------|-------|----------|
| Group "A" Offenses      | # Reported | # Cleared | Adult | Juvenile |
| Murder                  | 0          | 0         | 0     | 1        |
| Negligent Manslaughter  | 1          | 1         | 0     | 0        |
| Forcible Rape           | 3          | 1         | 0     | 0        |
| Robbery                 | 2          | 1         | 2     | 0        |
| Aggravated Assault      | 12         | 7         | 6     | 0        |
| Burglary                | 20         | 2         | 0     | 0        |
| Larceny                 | 51         | 10        | 3     | 0        |
| Motor Vehicle Theft     | 6          | 2         | 2     | 0        |
| Arson                   | 0          | 0         | 0     | 0        |
| Simple Assault          | 39         | 22        | 10    | 0        |
| Intimidation            | 5          | 2         | 0     | 0        |
| Bribery                 | 0          | 0         | 0     | 0        |
| Counterfeiting/Forgery  | 1          | 1         | 0     | 0        |
| Vandalism               | 40         | 1         | 0     | 0        |
| Drug/Narcotics          | 16         | 12        | 11    | 0        |
| Drug Equipment          | 18         | 14        | 7     | 0        |
| Embezzlement            | 0          | 0         | 0     | 0        |
| Extortion/Blackmail     | 1          | 0         | 0     | 0        |
| Fraud                   | 16         | 1         | 1     | 0        |
| Gambling                | 0          | 0         | 0     | 0        |
| Kidnapping              | 1          | 1         | 0     | 0        |
| Pornography             | 0          | 0         | 0     | 0        |
| Prostitution            | 0          | 0         | 0     | 0        |
| Forcible Sodomy         | 2          | 2         | 0     | 0        |
| Sexual Assault w/Object | 0          | 0         | 0     | 0        |
| Forcible Fondling       | 7          | 3         | 0     | 0        |
| Incest                  | 0          | 0         | 0     | 0        |
| Statutory Rape          | 2          | 0         | 0     | 0        |
| Stolen Property         | 4          | 2         | 1     | 0        |
| Weapon Law Violation    | 4          | 3         | 0     | 0        |
| Total Group "A"         | 251        | 88        | 43    | 1        |