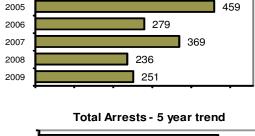

### Offense Overview

| <ul> <li>Offense total</li> </ul>       | 251  |
|-----------------------------------------|------|
| <ul><li>% change from 2008</li></ul>    | 6.4  |
| <ul><li># of cleared offenses</li></ul> | 88   |
| <ul> <li>Percent cleared</li> </ul>     | 35.1 |

#### Total Offenses - 5 year trend

|                           | Arrests       |    |  |
|---------------------------|---------------|----|--|
| Group "B" Arrests         | Adult Juvenil |    |  |
| Bad Checks                | 0             | 0  |  |
| Curfew/Vagrancy           | 0             | 2  |  |
| Disorderly Conduct        | 1             | 0  |  |
| DUI                       | 38            | 0  |  |
| Drunkenness               | 0             | 0  |  |
| Family Offense-nonviolent | 3             | 0  |  |
| Liquor Law Violation      | 9             | 7  |  |
| Peeping Tom               | 0             | 0  |  |
| Runaways                  | 0             | 7  |  |
| Trespass                  | 6             | 0  |  |
| All Other Offenses        | 53            | 2  |  |
| Total Group "B"           | 110           | 18 |  |