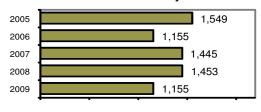

| 1         | 0     | 0        |
| Pornography             | 2          | 0         | 0     | 0        |
| Prostitution            | 0          | 0         | 0     | 0        |
| Forcible Sodomy         | 2          | 2         | 0     | 0        |
| Sexual Assault w/Object | 3          | 0         | 1     | 0        |
| Forcible Fondling       | 21         | 3         | 0     | 0        |
| Incest                  | 0          | 0         | 0     | 0        |
| Statutory Rape          | 4          | 1         | 0     | 0        |
| Stolen Property         | 9          | 4         | 1     | 0        |
| Weapon Law Violation    | 16         | 11        | 2     | 2        |
| Total Group "A"         | 1,155      | 287       | 131   | 24       |

#### Total Offenses - 5 year trend



### Total Arrests - 5 year trend



|                           | Arrests       |    |  |
|---------------------------|---------------|----|--|
| Group "B" Arrests         | Adult Juvenil |    |  |
| Bad Checks                | 1             | 0  |  |
| Curfew/Vagrancy           | 1             | 19 |  |
| Disorderly Conduct        | 14            | 0  |  |
| DUI                       | 91            | 1  |  |
| Drunkenness               | 0             | 0  |  |
| Family Offense-nonviolent | 6             | 0  |  |
| Liquor Law Violation      | 40            | 20 |  |
| Peeping Tom               | 0             | 0  |  |
| Runaways                  | 0             | 32 |  |
| Trespass                  | 8             | 10 |  |
| All Other Offenses        | 168           | 13 |  |
| Tota