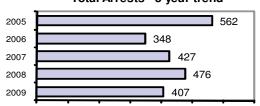

#### **Arrest Overview**

| <ul> <li>Arrest total</li> </ul>          | 407   |
|-------------------------------------------|-------|
| <ul><li>% change from 2008</li></ul>      | -14.5 |
| <ul> <li>Adult arrest total</li> </ul>    | 307   |
| <ul> <li>Juvenile arrest total</li> </ul> | 100   |