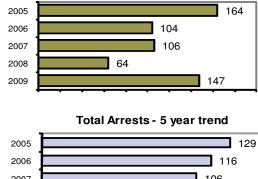

# **St. Anthony Police Department**

Population: 3,409 County: Fremont

|  |                                            |        | Offe                    | nses       | Arre      | ests  |          |
|--|--------------------------------------------|--------|-------------------------|------------|-----------|-------|----------|
|  |                                            |        | Group "A" Offenses      | # Reported | # Cleared | Adult | Juvenile |
|  |                                            |        | Murder                  | 0          | 0         | 0     | 0        |
|  | Offense Overview                           |        | Negligent Manslaughter  | 0          | 0         | 0     | 0        |
|  | <ul> <li>Offense total</li> </ul>          | 147    | Forcible Rape           | 1          | 0         | 0     | 0        |
|  | <ul> <li>% change from 2008</li> </ul>     | 129.7  | Robbery                 | 0          | 0         | 0     | 0        |
|  | <ul> <li># of cleared offenses</li> </ul>  | 57     | Aggravated Assault      | 6          | 5         | 3     | 2        |
|  | <ul> <li>Percent cleared</li> </ul>        | 38.8   | Burglary                | 0          | 0         | 0     | 0        |
|  |                                            |        | Larceny                 | 56         | 9         | 5     | 5        |
|  | <ul> <li>Group "A" Crime Rate</li> </ul>   |        | Motor Vehicle Theft     | 2          | 0         | 0     | 0        |
|  | per 100,000 population                     | 4312.1 | Arson                   | 0          | 0         | 0     | 0        |
|  |                                            |        | Simple Assault          | 28         | 23        | 11    | 1        |
|  | <ul> <li>Summary based reportin</li> </ul> | g      | Intimidation            | 0          | 0         | 0     | 0        |
|  | crime rate per 100,000                     |        | Bribery                 | 0          | 0         | 0     | 0        |
|  | population is calculated                   |        | Counterfeiting/Forgery  | 0          | 0         | 0     | 0        |
|  | for other state crime                      |        | Vandalism               | 27         | 3         | 0     | 1        |
|  | comparisons only.                          | 1906.7 | Drug/Narcotics          | 8          | 8         | 6     | 0        |
|  |                                            |        | Drug Equipment          | 6          | 6         | 0     | 0        |
|  |                                            |        | Embezzlement            | 1          | 1         | 1     | 0        |
|  |                                            |        | Extortion/Blackmail     | 0          | 0         | 0     | 0        |
|  | Arrest Overview                            |        | Fraud                   | 10         | 2         | 0     | 0        |
|  | <ul> <li>Arrest total</li> </ul>           | 126    | Gambling                | 0          | 0         | 0     | 0        |
|  | <ul> <li>% change from 2008</li> </ul>     | 61.5   | Kidnapping              | 1          | 0         | 0     | 0        |
|  | <ul> <li>Adult arrest total</li> </ul>     | 94     | Pornography             | 0          | 0         | 0     | 0        |
|  | <ul> <li>Juvenile arrest total</li> </ul>  | 32     | Prostitution            | 0          | 0         | 0     | 0        |
|  |                                            |        | Forcible Sodomy         | 0          | 0         | 0     | 0        |
|  | <ul> <li>Arrest Rate per</li> </ul>        |        | Sexual Assault w/Object |            | 0         | 0     | 0        |
|  | 100,000 population                         | 3696.1 | Forcible Fondling       | 0          | 0         | 0     | 0        |
|  |                                            |        | Incest                  | 0          | 0         | 0     | 0        |
|  |                                            |        | Statutory Rape          | 1          | 0         | 0     | 0        |
|  |                                            |        | Stolen Property         | 0          | 0         | 0     | 0        |
|  |                                            |        | Weapon Law Violation    | 0          | 0         | 0     | 0        |
|  |                                            |        | Total Group "A"         | 147        | 57        | 26    | 9        |