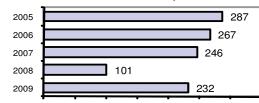

| 2007 | 106 |
|------|-----|
| 2008 | 78  |
| 2009 | 126 |
| ٩    |     |

Agency/County Information

|                           | Arrests |          |
|---------------------------|---------|----------|
| Group "B" Arrests         | Adult   | Juvenile |
| Bad Checks                | 0       | 0        |
| Curfew/Vagrancy           | 0       | 4        |
| Disorderly Conduct        | 0       | 0        |
| DUI                       | 25      | 0        |
| Drunkenness               | 2       | 0        |
| Family Offense-nonviolent | 2       | 0        |
| Liquor Law Violation      | 8       | 6        |
| Peeping Tom               | 0       | 0        |
| Runaways                  | 0       | 0        |
| Trespass                  | 0       | 0        |
| All Other Offenses        | 31      | 13       |
| Total Group "B"           | 68      | 23       |