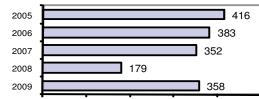

### Fremont County Total

Population: 12,587 County: Fremont

| Group "A" Offenses# Reported# ClearedAdultJMurder000Offense OverviewNegligent Manslaughter000• Offense total415Forcible Rape210• % change from 200844.6Robbery000 | Juvenile<br>0<br>0<br>0<br>2<br>3<br>5 |
|-------------------------------------------------------------------------------------------------------------------------------------------------------------------|----------------------------------------|
| Offense OverviewNegligent Manslaughter00• Offense total415Forcible Rape21                                                                                         | 0<br>2<br>3                            |
| Offense total     415     Forcible Rape     2     1     0                                                                                                         | 0<br>2<br>3                            |
|                                                                                                                                                                   | 0<br>2<br>3                            |
| • % change from 2008 44.6 Bobbery 0 0 0                                                                                                                           | 2<br>3                                 |
|                                                                                                                                                                   | 3                                      |
| # of cleared offenses 204 Aggravated Assault 11 9 6                                                                                                               |                                        |
| Percent cleared 49.2 Burglary 13 6 6                                                                                                                              | 5                                      |
| Larceny 135 30 10                                                                                                                                                 | •                                      |
| Group "A" Crime Rate     Motor Vehicle Theft     6     1     0                                                                                                    | 1                                      |
| per 100,000 population 3297.1 Arson 0 0 0                                                                                                                         | 0                                      |
| Simple Assault 80 69 33                                                                                                                                           | 6                                      |
| Summary based reporting     Intimidation     1     1     0                                                                                                        | 0                                      |
| crime rate per 100,000 Bribery 0 0 0                                                                                                                              | 0                                      |
| population is calculated Counterfeiting/Forgery 1 0 0                                                                                                             | 0                                      |
| for other state crime Vandalism 84 28 2                                                                                                                           | 4                                      |
| comparisons only. 1326.8 Drug/Narcotics 37 30 19                                                                                                                  | 7                                      |
| Drug Equipment 11 11 3                                                                                                                                            | 0                                      |
| Embezzlement 1 1 1                                                                                                                                                | 0                                      |
| Extortion/Blackmail 0 0 0                                                                                                                                         | 0                                      |
| Arrest Overview Fraud 22 9 0                                                                                                                                      | 0                                      |
| Arrest total 358 Gambling 0 0 0                                                                                                                                   | 0                                      |
| % change from 2008 100.0 Kidnapping 1 0 0                                                                                                                         | 0                                      |
| Adult arrest total 272 Pornography 1 0 0                                                                                                                          | 0                                      |
| Juvenile arrest total     86     Prostitution     0     0     0                                                                                                   | 0                                      |
| Forcible Sodomy   1   1   0                                                                                                                                       | 0                                      |
| Arrest Rate per Sexual Assault w/Object 0 0 0                                                                                                                     | 0                                      |
| 100,000 population 2844.2 Forcible Fondling 6 6 1                                                                                                                 | 4                                      |
| Incest 0 0 0                                                                                                                                                      | 0                                      |
| Statutory Rape 1 0 0                                                                                                                                              | 0                                      |
| Stolen Property 0 0 0                                                                                                                                             | 0                                      |
| Weapon Law Violation 1 1 0                                                                                                                                        | 1                                      |
| Total Group "A"         415         204         81                                                                                                                | 33                                     |