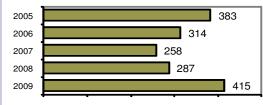

### Fremont County Total

Population: 12,587 County: Fremont

| Group "A" Offenses# Reported# ClearedAdultJMurder000Offense OverviewNegligent Manslaughter000• Offense total415Forcible Rape210• % change from 200844.6Robbery000 | Juvenile<br>0<br>0<br>0<br>2<br>3<br>5 |
|-------------------------------------------------------------------------------------------------------------------------------------------------------------------|----------------------------------------|
| Offense OverviewNegligent Manslaughter00• Offense total415Forcible Rape21                                                                                         | 0<br>2<br>3                            |
| Offense total     415     Forcible Rape     2     1     0                                                                                                         | 0<br>2<br>3                            |
|                                                                                                                                                                   | 0<br>2<br>3                            |
| • % change from 2008 44.6 Bobbery 0 0 0                                                                                                                           | 2<br>3                                 |
|                                                                                                                                                                   | 3                                      |
| # of cleared offenses 204 Aggravated Assault 11 9 6                                                                                                               |                                        |
| Percent cleared 49.2 Burglary 13 6 6                                                                                                                              | 5                                      |
| Larceny 135 30 10                                                                                                                                                 | •                                      |
| Group "A" Crime Rate     Motor Vehicle Theft     6     1     0                                                                                                    | 1                                      |
| per 100,000 population 3297.1 Arson 0 0 0                                                                                                                         | 0                                      |
| Simple Assault 80 69 33                                                                                                                                           | 6                                      |
| Summary based reporting     Intimidation     1     1     0                                                                                                        | 0                                      |
| crime rate per 100,000 Bribery 0 0 0                                                                                                                              | 0                                      |
| population is calculated Counterfeiting/Forgery 1 0 0                                                                                                             | 0                                      |
| for other state crime Vandalism 84 28 2                                                                                                                           | 4                                      |
| comparisons only. 1326.8 Drug/Narcotics 37 30 19                                                                                                                  | 7                                      |
| Drug Equipment 11 11 3                                                                                                                                            | 0                                      |
| Embezzlement 1 1 1                                                                                                                                                | 0                                      |
| Extortion/Blackmail 0 0 0                                                                                                                                         | 0                                      |
| Arrest Overview Fraud 22 9 0                                                                                                                                      | 0                                      |
| Arrest total 358 Gambling 0 0 0                                                                                                                                   | 0                                      |
| % change from 2008 100.0 Kidnapping 1 0 0                                                                                                                         | 0                                      |
| Adult arrest total 272 Pornography 1 0 0                                                                                                                          | 0                                      |
| Juvenile arrest total     86     Prostitution     0     0     0                                                                                                   | 0                                      |
| Forcible Sodomy   1   1   0                                                                                                                                       | 0                                      |
| Arrest Rate per Sexual Assault w/Object 0 0 0                                                                                                                     | 0                                      |
| 100,000 population 2844.2 Forcible Fondling 6 6 1                                                                                                                 | 4                                      |
| Incest 0 0 0                                                                                                                                                      | 0                                      |
| Statutory Rape 1 0 0                                                                                                                                              | 0                                      |
| Stolen Property 0 0 0                                                                                                                                             | 0                                      |
| Weapon Law Violation 1 1 0                                                                                                                                        | 1                                      |
| Total Group "A"         415         204         81                                                                                                                | 33                                     |