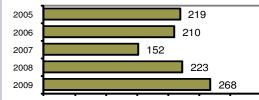

# **Fremont County Sheriff**

Population: 9,178 County: Fremont

|                                            | -      |                         | Offenses   |           | Arrests |          |
|--------------------------------------------|--------|-------------------------|------------|-----------|---------|----------|
|                                            |        | Group "A" Offenses      | # Reported | # Cleared | Adult   | Juvenile |
|                                            |        | Murder                  | 0          | 0         | 0       | 0        |
| Offense Overview                           |        | Negligent Manslaughter  | 0          | 0         | 0       | 0        |
| <ul> <li>Offense total</li> </ul>          | 268    | Forcible Rape           | 1          | 1         | 0       | 0        |
| <ul> <li>% change from 2008</li> </ul>     | 20.2   | Robbery                 | 0          | 0         | 0       | 0        |
| <ul> <li># of cleared offenses</li> </ul>  | 147    | Aggravated Assault      | 5          | 4         | 3       | 0        |
| <ul> <li>Percent cleared</li> </ul>        | 54.9   | Burglary                | 13         | 6         | 6       | 3        |
|                                            |        | Larceny                 | 79         | 21        | 5       | 0        |
| <ul> <li>Group "A" Crime Rate</li> </ul>   |        | Motor Vehicle Theft     | 4          | 1         | 0       | 1        |
| per 100,000 population                     | 2920.0 | Arson                   | 0          | 0         | 0       | 0        |
|                                            |        | Simple Assault          | 52         | 46        | 22      | 5        |
| <ul> <li>Summary based reportir</li> </ul> | ng     | Intimidation            | 1          | 1         | 0       | 0        |
| crime rate per 100,000                     |        | Bribery                 | 0          | 0         | 0       | 0        |
| population is calculated                   |        | Counterfeiting/Forgery  | 1          | 0         | 0       | 0        |
| for other state crime                      |        | Vandalism               | 57         | 25        | 2       | 3        |
| comparisons only.                          | 1111.4 | Drug/Narcotics          | 29         | 22        | 13      | 7        |
|                                            |        | Drug Equipment          | 5          | 5         | 3       | 0        |
|                                            |        | Embezzlement            | 0          | 0         | 0       | 0        |
|                                            |        | Extortion/Blackmail     | 0          | 0         | 0       | 0        |
| Arrest Overview                            |        | Fraud                   | 12         | 7         | 0       | 0        |
| <ul> <li>Arrest total</li> </ul>           | 232    | Gambling                | 0          | 0         | 0       | 0        |
| <ul> <li>% change from 2008</li> </ul>     | 129.7  | Kidnapping              | 0          | 0         | 0       | 0        |
| <ul> <li>Adult arrest total</li> </ul>     | 178    | Pornography             | 1          | 0         | 0       | 0        |
| <ul> <li>Juvenile arrest total</li> </ul>  | 54     | Prostitution            | 0          | 0         | 0       | 0        |
|                                            |        | Forcible Sodomy         | 1          | 1         | 0       | 0        |
| <ul> <li>Arrest Rate per</li> </ul>        |        | Sexual Assault w/Object | 0          | 0         | 0       | 0        |
| 100,000 population                         | 2527.8 | Forcible Fondling       | 6          | 6         | 1       | 4        |
|                                            |        | Incest                  | 0          | 0         | 0       | 0        |
|                                            |        | Statutory Rape          | 0          | 0         | 0       | 0        |
|                                            |        | Stolen Property         | 0          | 0         | 0       | 0        |
|                                            |        | Weapon Law Violation    | 1          | 1         | 0       | 1        |
|                                            |        | Total Group "A"         | 268        | 147       | 55      | 24       |
|                                            |        |                         |            |           |         |          |