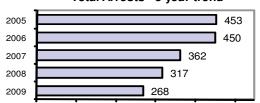

## Total Offenses - 5 year trend

## 2005 416 2006 375 2007 345 2008 385 2009 327

|                           | Arrests |          |  |
|---------------------------|---------|----------|--|
| Group "B" Arrests         | Adult   | Juvenile |  |
| Bad Checks                | 1       | 0        |  |
| Curfew/Vagrancy           | 0       | 0        |  |
| Disorderly Conduct        | 12      | 0        |  |
| DUI                       | 65      | 2        |  |
| Drunkenness               | 0       | 0        |  |
| Family Offense-nonviolent | 0       | 0        |  |
| Liquor Law Violation      | 28      | 8        |  |
| Peeping Tom               | 0       | 0        |  |
| Runaways                  | 0       | 0        |  |
| Trespass                  | 0       | 0        |  |
| All Other Offenses        | 105     | 5        |  |
| Total Group "B"           | 211     | 15       |  |