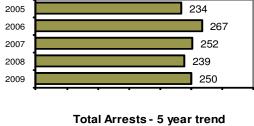

#### Offense Overview

| <ul> <li>Offense total</li> </ul>       | 250  |
|-----------------------------------------|------|
| <ul><li>% change from 2008</li></ul>    | 4.6  |
| <ul><li># of cleared offenses</li></ul> | 138  |
| <ul> <li>Percent cleared</li> </ul>     | 55.2 |

## **Arrest Overview**

| <ul> <li>Arrest total</li> </ul>          | 327   |
|-------------------------------------------|-------|
| <ul><li>% change from 2008</li></ul>      | -15.1 |
| <ul> <li>Adult arrest total</li> </ul>    | 301   |
| <ul> <li>Juvenile arrest total</li> </ul> | 26    |