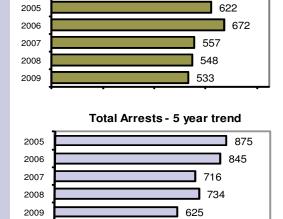

# Offense Overview Offense total 533 Change from 2008 -2.7 # of cleared offenses 305 Percent cleared 57.2

- Group "A" Crime Rate per 100,000 population 3464.6
- Summary based reporting crime rate per 100,000 population is calculated for other state crime comparisons only.

## **Arrest Overview**

| <ul> <li>Arrest total</li> </ul>          | 625   |
|-------------------------------------------|-------|
| <ul><li>% change from 2008</li></ul>      | -14.9 |
| <ul> <li>Adult arrest total</li> </ul>    | 491   |
| <ul> <li>Juvenile arrest total</li> </ul> | 134   |