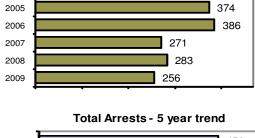

## Offense Overview

| <ul> <li>Offense total</li> </ul>       | 256  |
|-----------------------------------------|------|
| <ul><li>% change from 2008</li></ul>    | -9.5 |
| <ul><li># of cleared offenses</li></ul> | 147  |
| <ul> <li>Percent cleared</li> </ul>     | 57.4 |

## **Arrest Overview**

| <ul> <li>Arrest total</li> </ul>          | 268   |
|-------------------------------------------|-------|
| <ul><li>% change from 2008</li></ul>      | -15.5 |
| <ul> <li>Adult arrest total</li> </ul>    | 168   |
| <ul> <li>Juvenile arrest total</li> </ul> | 100   |
|                                           |       |