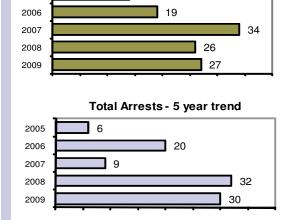

## Offense Overview

| <ul> <li>Offense total</li> </ul>       | 27   |
|-----------------------------------------|------|
| <ul><li>% change from 2008</li></ul>    | 3.8  |
| <ul><li># of cleared offenses</li></ul> | 20   |
| <ul> <li>Percent cleared</li> </ul>     | 74.1 |

## **Arrest Overview**

2005

| <ul> <li>Arrest total</li> </ul>          | 30   |
|-------------------------------------------|------|
| <ul><li>% change from 2008</li></ul>      | -6.3 |
| <ul> <li>Adult arrest total</li> </ul>    | 22   |
| <ul> <li>Juvenile arrest total</li> </ul> | 8    |
|                                           |      |