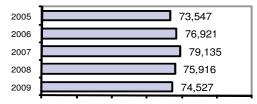

### **Arrest Overview**

| <ul> <li>Arrest total</li> </ul>          | 74,527 |
|-------------------------------------------|--------|
| <ul><li>% change from 2008</li></ul>      | -1.8   |
| <ul> <li>Adult arrest total</li> </ul>    | 60,583 |
| <ul> <li>Juvenile arrest total</li> </ul> | 13,944 |
|                                           |        |

### Total Arrests - 5 year trend

|                           | Arrests |          |
|---------------------------|---------|----------|
| Group "B" Arrests         | Adult   | Juvenile |
| Bad Checks                | 178     | 1        |
| Curfew/Vagrancy           | 6       | 536      |
| Disorderly Conduct        | 2,141   | 564      |
| DUI                       | 12,147  | 180      |
| Drunkenness               | 336     | 15       |
| Family Offense-nonviolent | 778     | 14       |
| Liquor Law Violation      | 4,691   | 1,840    |
| Peeping Tom               | 13      | 0        |
| Runaways                  | 0       | 1,442    |
| Trespass                  | 585     | 114      |
| All Other Offenses        | 20,116  | 2,994    |
| Total Group "B"           | 40,991  | 7,700    |