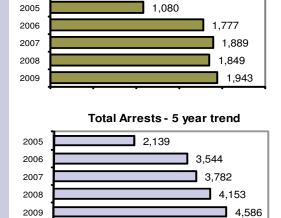

### Offense Overview

| <ul> <li>Offense total</li> </ul>       | 1,943 |
|-----------------------------------------|-------|
| <ul><li>% change from 2008</li></ul>    | 5.1   |
| <ul><li># of cleared offenses</li></ul> | 1,708 |
| <ul> <li>Percent cleared</li> </ul>     | 87.9  |

### **Arrest Overview**

| <ul> <li>Arrest total</li> </ul>          | 4,586 |
|-------------------------------------------|-------|
| <ul><li>% change from 2008</li></ul>      | 10.4  |
| <ul> <li>Adult arrest total</li> </ul>    | 4,421 |
| <ul> <li>Juvenile arrest total</li> </ul> | 165   |

### Total Offenses - 5 year trend

|                           | Arrests |          |  |
|---------------------------|---------|----------|--|
| Group "B" Arrests         | Adult   | Juvenile |  |
| Bad Checks                | 0       | 0        |  |
| Curfew/Vagrancy           | 0       | 0        |  |
| Disorderly Conduct        | 11      | 0        |  |
| DUI                       | 2,413   | 28       |  |
| Drunkenness               | 3       | 1        |  |
| Family Offense-nonviolent | 0       | 0        |  |
| Liquor Law Violation      | 281     | 54       |  |
| Peeping Tom               | 0       | 0        |  |
| Runaways                  | 0       | 0        |  |
| Trespass                  | 2       | 0        |  |
| All Other Offenses        | 715     | 29       |  |
| Total Group "B"           | 3,425   | 112      |  |

### Total Arrests - 5 year trend

|                           | Arrests |          |
|---------------------------|---------|----------|
| Group "B" Arrests         | Adult   | Juvenile |
| Bad Checks                | 178     | 1        |
| Curfew/Vagrancy           | 6       | 536      |
| Disorderly Conduct        | 2,141   | 564      |
| DUI                       | 12,147  | 180      |
| Drunkenness               | 336     | 15       |
| Family Offense-nonviolent | 778     | 14       |
| Liquor Law Violation      | 4,691   | 1,840    |
| Peeping Tom               | 13      | 0        |
| Runaways                  | 0       | 1,442    |
| Trespass                  | 585     | 114      |
| All Other Offenses        | 20,116  | 2,994    |
| Total Group "B"           | 40,991  | 7,700    |