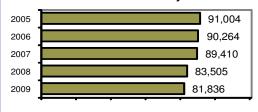

### Offense Overview

| <ul> <li>Offense total</li> </ul>   | 81,836 |
|-------------------------------------|--------|
| • % change from 2008                | -2.0   |
| • # of cleared offenses             | 35,921 |
| <ul> <li>Percent cleared</li> </ul> | 43.9   |

### Total Offenses - 5 year trend