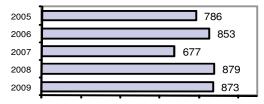

## Total Arrests - 5 year trend

|                           | Arrests |          |
|---------------------------|---------|----------|
| Group "B" Arrests         | Adult   | Juvenile |
| Bad Checks                | 3       | 0        |
| Curfew/Vagrancy           | 0       | 0        |
| Disorderly Conduct        | 28      | 0        |
| DUI                       | 127     | 4        |
| Drunkenness               | 0       | 0        |
| Family Offense-nonviolent | 0       | 0        |
| Liquor Law Violation      | 278     | 16       |
| Peeping Tom               | 0       | 0        |
| Runaways                  | 0       | 2        |
| Trespass                  | 31      | 0        |
| All Other Offenses        | 62      | 6        |
| Total Group "B"           | 529     | 28       |

#### **Arrest Overview**

| <ul> <li>Arrest total</li> </ul>          | 873  |
|-------------------------------------------|------|
| <ul><li>% change from 2008</li></ul>      | -0.7 |
| <ul> <li>Adult arrest total</li> </ul>    | 827  |
| <ul> <li>Juvenile arrest total</li> </ul> | 46   |