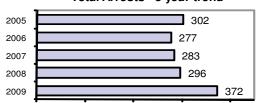

## Total Arrests - 5 year trend

|                           | Arrests |          |
|---------------------------|---------|----------|
| Group "B" Arrests         | Adult   | Juvenile |
| Bad Checks                | 3       | 0        |
| Curfew/Vagrancy           | 0       | 0        |
| Disorderly Conduct        | 28      | 0        |
| DUI                       | 127     | 4        |
| Drunkenness               | 0       | 0        |
| Family Offense-nonviolent | 0       | 0        |
| Liquor Law Violation      | 278     | 16       |
| Peeping Tom               | 0       | 0        |
| Runaways                  | 0       | 2        |
| Trespass                  | 31      | 0        |
| All Other Offenses        | 62      | 6        |
| Total Group "B"           | 529     | 28       |

## **Arrest Overview**

| <ul> <li>Arrest total</li> </ul>          | 372  |
|-------------------------------------------|------|
| • % change from 2008                      | 25.7 |
| <ul> <li>Adult arrest total</li> </ul>    | 331  |
| <ul> <li>Juvenile arrest total</li> </ul> | 41   |