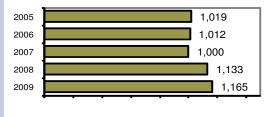

### Total Offenses - 5 year trend

## Offense Overview

| <ul> <li>Offense total</li> </ul>       | 1,165 |
|-----------------------------------------|-------|
| <ul><li>% change from 2008</li></ul>    | 2.8   |
| <ul><li># of cleared offenses</li></ul> | 400   |