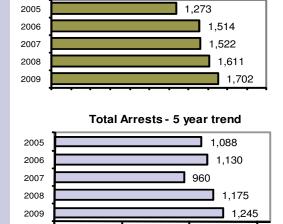

### Total Offenses - 5 year trend

## Total Arrests - 5 year trend

|                           | Arrests |          |
|---------------------------|---------|----------|
| Group "B" Arrests         | Adult   | Juvenile |
| Bad Checks                | 3       | 0        |
| Curfew/Vagrancy           | 0       | 0        |
| Disorderly Conduct        | 28      | 0        |
| DUI                       | 127     | 4        |
| Drunkenness               | 0       | 0        |
| Family Offense-nonviolent | 0       | 0        |
| Liquor Law Violation      | 278     | 16       |
| Peeping Tom               | 0       | 0        |
| Runaways                  | 0       | 2        |
| Trespass                  | 31      | 0        |
| All Other Offenses        | 62      | 6        |
| Total Group "B"           | 529     | 28       |