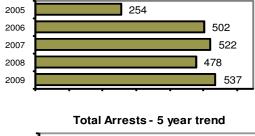

### Total Offenses - 5 year trend

|                           | Arrests |          |
|---------------------------|---------|----------|
| Group "B" Arrests         | Adult   | Juvenile |
| Bad Checks                | 1       | 0        |
| Curfew/Vagrancy           | 0       | 0        |
| Disorderly Conduct        | 0       | 0        |
| DUI                       | 100     | 2        |
| Drunkenness               | 0       | 0        |
| Family Offense-nonviolent | 0       | 0        |
| Liquor Law Violation      | 38      | 11       |
| Peeping Tom               | 0       | 0        |
| Runaways                  | 0       | 3        |
| Trespass                  | 0       | 0        |
| All Other Offenses        | 109     | 5        |
| Total Group "B"           | 248     | 21       |

## Offense Overview

| Offense total                       | 537  |
|-------------------------------------|------|
| • % change from 2008                | 12.3 |
| • # of cleared offenses             | 198  |
| <ul> <li>Percent cleared</li> </ul> | 36.9 |