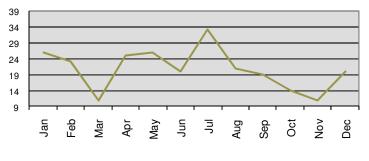

Idaho Law Officers Killed in the Line of Duty by Reporting Year Idaho Law Enforcement Officers Total Assaulted by Category 5 Year Trend

Idaho Law Enforcement Officers Total Assaults by Month in 2009

|                                                      | # of Assaulted |
|------------------------------------------------------|----------------|
| Type of Law Enforcement Officer Activity             | Officers       |
| Responding to "disturbance" calls                    | 132            |
| Handling, transporting, custody of prisoners         | 14             |
| Traffic pursuits and stops                           | 29             |
| All other activity                                   | 31             |
| Attempting other arrests                             | 18             |
| Investigating suspicious persons or circumstances    | 10             |
| Mentally deranged                                    | 6              |
| Ambush-no warning                                    | 2              |
| Burglaries in progress or pursuing burglary suspects | 3              |
| Civil disorder (riots, etc.)                         | 2              |
| Robberies in progress or pursuing robbery suspects   | 2              |