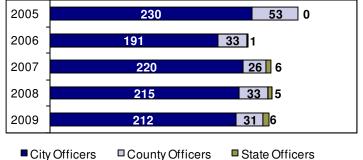

Idaho Law Officers Killed in the Line of Duty by Reporting Year Idaho Law Enforcement Officers Total Assaulted by Category 5 Year Trend

Idaho Law Enforcement Officers Total Assaults by Month in 2009

|                                                      | # of Assaulted |
|------------------------------------------------------|----------------|
| Type of Law Enforcement Officer Activity             | Officers       |
| Responding to "disturbance" calls                    | 132            |
| Handling, transporting, custody of prisoners         | 14             |
| Traffic pursuits and stops                           | 29             |
| All other activity                                   | 31             |
| Attempting other arrests                             | 18             |
| Investigating suspicious persons or circumstances    | 10             |
| Mentally deranged                                    | 6              |
| Ambush-no warning                                    | 2              |
| Burglaries in progress or pursuing burglary suspects | 3              |
| Civil disorder (riots, etc.)                         | 2              |
| Robberies in progress or pursuing robbery suspects   | 2              |