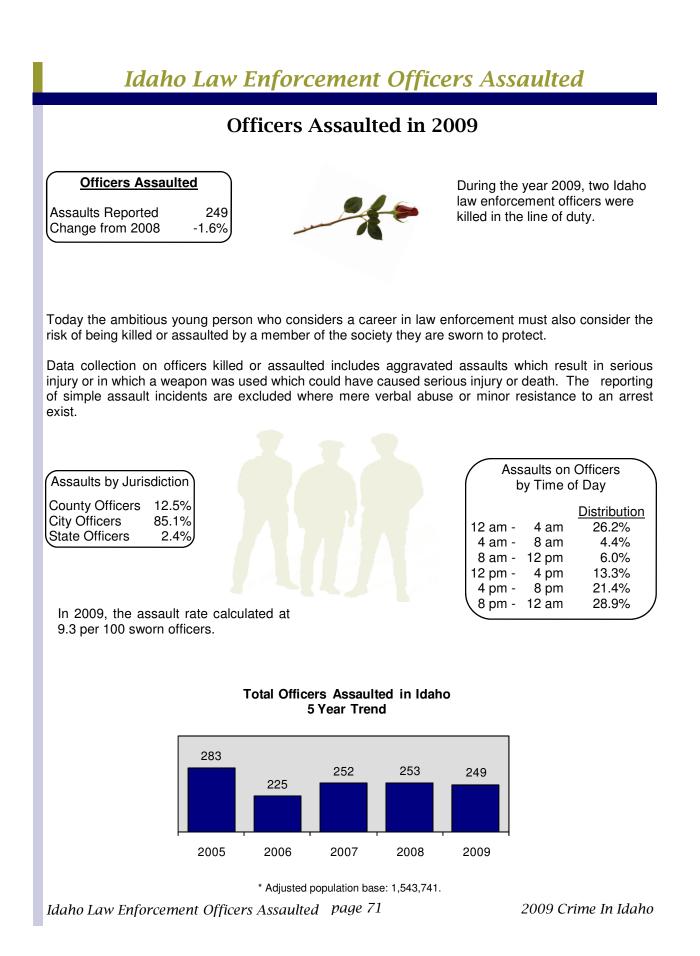

Idaho Law Officers Killed in the Line of Duty by Reporting Year Idaho Law Enforcement Officers Total Assaulted by Category 5 Year Trend

Idaho Law Enforcement Officers Total Assaults by Month in 2009

|                                                      | # of Assaulted |
|------------------------------------------------------|----------------|
| Type of Law Enforcement Officer Activity             | Officers       |
| Responding to "disturbance" calls                    | 132            |
| Handling, transporting, custody of prisoners         | 14             |
| Traffic pursuits and stops                           | 29             |
| All other activity                                   | 31             |
| Attempting other arrests                             | 18             |
| Investigating suspicious persons or circumstances    | 10             |
| Mentally deranged                                    | 6              |
| Ambush-no warning                                    | 2              |
| Burglaries in progress or pursuing burglary suspects | 3              |
| Civil disorder (riots, etc.)                         | 2              |
| Robberies in progress or pursuing robbery suspects   | 2              |