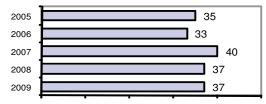

#### Total Offenses - 5 year trend

#### Total Arrests - 5 year trend

|                           | Arrests |          |  |
|---------------------------|---------|----------|--|
| Group "B" Arrests         | Adult   | Juvenile |  |
| Bad Checks                | 0       | 0        |  |
| Curfew/Vagrancy           | 0       | 0        |  |
| Disorderly Conduct        | 0       | 0        |  |
| DUI                       | 18      | 1        |  |
| Drunkenness               | 0       | 0        |  |
| Family Offense-nonviolent | 0       | 0        |  |
| Liquor Law Violation      | 1       | 0        |  |
| Peeping Tom               | 0       | 0        |  |
| Runaways                  | 0       | 0        |  |
| Trespass                  | 0       | 0        |  |
| All Other Offenses        | 1       | 0        |  |
| Total Group "B"           | 20      | 1        |  |