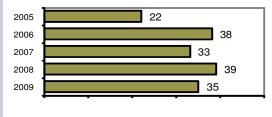

#### Total Offenses - 5 year trend

#### Total Arrests - 5 year trend

|                           | Arrests |          |  |
|---------------------------|---------|----------|--|
| Group "B" Arrests         | Adult   | Juvenile |  |
| Bad Checks                | 0       | 0        |  |
| Curfew/Vagrancy           | 0       | 0        |  |
| Disorderly Conduct        | 0       | 0        |  |
| DUI                       | 18      | 1        |  |
| Drunkenness               | 0       | 0        |  |
| Family Offense-nonviolent | 0       | 0        |  |
| Liquor Law Violation      | 1       | 0        |  |
| Peeping Tom               | 0       | 0        |  |
| Runaways                  | 0       | 0        |  |
| Trespass                  | 0       | 0        |  |
| All Other Offenses        | 1       | 0        |  |
| Total Group "B"           | 20      | 1        |  |