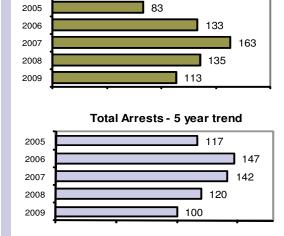

#### Total Offenses -5 year trend

|                           | Arrests |          |
|---------------------------|---------|----------|
| Group "B" Arrests         | Adult   | Juvenile |
| Bad Checks                | 0       | 0        |
| Curfew/Vagrancy           | 0       | 0        |
| Disorderly Conduct        | 4       | 0        |
| DUI                       | 40      | 1        |
| Drunkenness               | 0       | 0        |
| Family Offense-nonviolent | 0       | 0        |
| Liquor Law Violation      | 1       | 0        |
| Peeping Tom               | 0       | 0        |
| Runaways                  | 0       | 0        |
| Trespass                  | 0       | 0        |
| All Other Offenses        | 7       | 0        |
| Total Group "B"           | 52      | 1        |