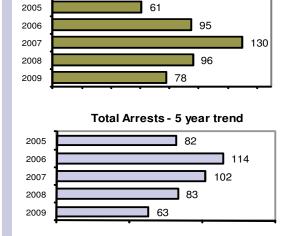

#### Total Offenses - 5 year trend

|                           | Arrests |          |
|---------------------------|---------|----------|
| Group "B" Arrests         | Adult   | Juvenile |
| Bad Checks                | 0       | 0        |
| Curfew/Vagrancy           | 0       | 0        |
| Disorderly Conduct        | 4       | 0        |
| DUI                       | 22      | 0        |
| Drunkenness               | 0       | 0        |
| Family Offense-nonviolent | 0       | 0        |
| Liquor Law Violation      | 0       | 0        |
| Peeping Tom               | 0       | 0        |
| Runaways                  | 0       | 0        |
| Trespass                  | 0       | 0        |
| All Other Offenses        | 6       | 0        |
| Total Group "B"           | 32      | 0        |

#### Total Arrests - 5 year trend

|                           | Arrests |          |  |
|---------------------------|---------|----------|--|
| Group "B" Arrests         | Adult   | Juvenile |  |
| Bad Checks                | 0       | 0        |  |
| Curfew/Vagrancy           | 0       | 0        |  |
| Disorderly Conduct        | 0       | 0        |  |
| DUI                       | 18      | 1        |  |
| Drunkenness               | 0       | 0        |  |
| Family Offense-nonviolent | 0       | 0        |  |
| Liquor Law Violation      | 1       | 0        |  |
| Peeping Tom               | 0       | 0        |  |
| Runaways                  | 0       | 0        |  |
| Trespass                  | 0       | 0        |  |
| All Other Offenses        | 1       | 0        |  |
| Total Group "B"           | 20      | 1        |  |