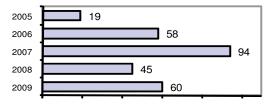

### Total Arrests - 5 year trend

|                           | Arrests |          |
|---------------------------|---------|----------|
| Group "B" Arrests         | Adult   | Juvenile |
| Bad Checks                | 0       | 0        |
| Curfew/Vagrancy           | 0       | 0        |
| Disorderly Conduct        | 6       | 0        |
| DUI                       | 15      | 0        |
| Drunkenness               | 0       | 0        |
| Family Offense-nonviolent | 0       | 0        |
| Liquor Law Violation      | 10      | 7        |
| Peeping Tom               | 0       | 0        |
| Runaways                  | 0       | 2        |
| Trespass                  | 0       | 0        |
| All Other Offenses        | 0       | 0        |
| Total Group "B"           | 31      | 9        |

### **Arrest Overview**

| <ul> <li>Arrest total</li> </ul>          | 60   |
|-------------------------------------------|------|
| % change from 2008                        | 33.3 |
| <ul> <li>Adult arrest total</li> </ul>    | 48   |
| <ul> <li>Juvenile arrest total</li> </ul> | 12   |