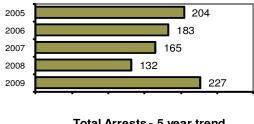

### Total Arrests - 5 year trend

|                           | Arrests |          |
|---------------------------|---------|----------|
| Group "B" Arrests         | Adult   | Juvenile |
| Bad Checks                | 0       | 0        |
| Curfew/Vagrancy           | 0       | 0        |
| Disorderly Conduct        | 6       | 0        |
| DUI                       | 15      | 0        |
| Drunkenness               | 0       | 0        |
| Family Offense-nonviolent | 0       | 0        |
| Liquor Law Violation      | 10      | 7        |
| Peeping Tom               | 0       | 0        |
| Runaways                  | 0       | 2        |
| Trespass                  | 0       | 0        |
| All Other Offenses        | 0       | 0        |
| Total Group "B"           | 31      | 9        |