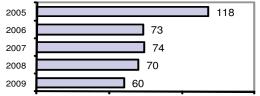

# 118

|                           | Arrests        |   |
|---------------------------|----------------|---|
| Group "B" Arrests         | Adult Juvenile |   |
| Bad Checks                | 0              | 0 |
| Curfew/Vagrancy           | 0              | 0 |
| Disorderly Conduct        | 2              | 0 |
| DUI                       | 9              | 0 |
| Drunkenness               | 0              | 0 |
| Family Offense-nonviolent | 0              | 0 |
| Liquor Law Violation      | 7              | 0 |
| Peeping Tom               | 1              | 0 |
| Runaways                  | 0              | 0 |
| Trespass                  | 2              | 0 |
| All Other Offenses        | 17             | 1 |
| Total Group "B"           | 38             | 1 |

### **Arrest Overview**

| <ul> <li>Arrest total</li> </ul>          | 60    |
|-------------------------------------------|-------|
| <ul><li>% change from 2008</li></ul>      | -14.3 |
| <ul> <li>Adult arrest total</li> </ul>    | 54    |
| <ul> <li>Juvenile arrest total</li> </ul> | 6     |
|                                           |       |