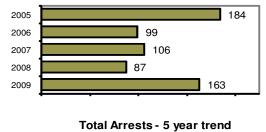

### Total Offenses - 5 year trend

### Offense Overview

| <ul> <li>Offense total</li> </ul>       | 163  |
|-----------------------------------------|------|
| <ul><li>% change from 2008</li></ul>    | 87.4 |
| <ul><li># of cleared offenses</li></ul> | 58   |