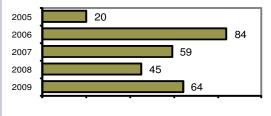

### Total Offenses - 5 year trend

### Offense Overview

| <ul> <li>Offense total</li> </ul>       | 64   |
|-----------------------------------------|------|
| <ul><li>% change from 2008</li></ul>    | 42.2 |
| <ul><li># of cleared offenses</li></ul> | 26   |