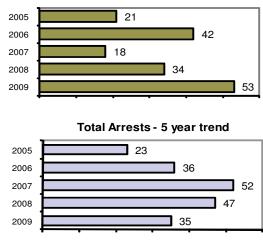

## Agency 2009 Crime Report

| Lincoln County                              | She  | riff - County           | Total      | Cou       | inty:   | Lincoln  |
|---------------------------------------------|------|-------------------------|------------|-----------|---------|----------|
|                                             |      |                         | Offenses   |           | Arrests |          |
|                                             |      | Group "A" Offenses      | # Reported | # Cleared | Adult   | Juvenile |
|                                             |      | Murder                  | 0          | 0         | 0       | 0        |
| Offense Overview                            |      | Negligent Manslaughter  | 0          | 0         | 0       | 0        |
| <ul> <li>Offense total</li> </ul>           | 53   | Forcible Rape           | 0          | 0         | 0       | 0        |
| • % change from 2008                        | 55.9 | Robbery                 | 0          | 0         | 0       | 0        |
| <ul> <li># of cleared offenses</li> </ul>   | 20   | Aggravated Assault      | 4          | 0         | 0       | 0        |
| Percent cleared                             | 37.7 | Burglary                | 3          | 0         | 0       | 0        |
|                                             |      | Larceny                 | 8          | 0         | 0       | 0        |
| <ul> <li>Group "A" Crime Rate</li> </ul>    |      | Motor Vehicle Theft     | 7          | 1         | 0       | 0        |
| per 100,000 population 17                   | 93.0 | Arson                   | 0          | 0         | 0       | 0        |
|                                             |      | Simple Assault          | 4          | 4         | 3       | 0        |
| <ul> <li>Summary based reporting</li> </ul> |      | Intimidation            | 1          | 0         | 0       | 0        |
| crime rate per 100,000                      |      | Bribery                 | 0          | 0         | 0       | 0        |
| population is calculated                    |      | Counterfeiting/Forgery  | 2          | 0         | 0       | 0        |
| for other state crime                       |      | Vandalism               | 8          | 2         | 1       | 3        |
| comparisons only. 7                         | 44.2 | Drug/Narcotics          | 5          | 5         | 4       | 1        |
|                                             |      | Drug Equipment          | 6          | 6         | 3       | 0        |
|                                             |      | Embezzlement            | 0          | 0         | 0       | 0        |
|                                             |      | Extortion/Blackmail     | 0          | 0         | 0       | 0        |
| Arrest Overview                             |      | Fraud                   | 2          | 0         | 0       | 0        |
| <ul> <li>Arrest total</li> </ul>            | 35   | Gambling                | 0          | 0         | 0       | 0        |
| 5                                           | 25.5 | Kidnapping              | 0          | 0         | 0       | 0        |
| <ul> <li>Adult arrest total</li> </ul>      | 28   | Pornography             | 0          | 0         | 0       | 0        |
| <ul> <li>Juvenile arrest total</li> </ul>   | 7    | Prostitution            | 0          | 0         | 0       | 0        |
|                                             |      | Forcible Sodomy         | 0          | 0         | 0       | 0        |
| <ul> <li>Arrest Rate per</li> </ul>         |      | Sexual Assault w/Object | 0          | 0         | 0       | 0        |
| 100,000 population 11                       | 34.0 | Forcible Fondling       | 0          | 0         | 0       | 0        |
|                                             |      | Incest                  | 0          | 0         | 0       | 0        |
|                                             |      | Statutory Rape          | 2          | 2         | 1       | 0        |
|                                             |      | Stolen Property         | 0          | 0         | 0       | 0        |
|                                             |      | Weapon Law Violation    | 1          | 0         | 0       | 0        |
|                                             |      | Total Group "A"         | 53         | 20        | 12      | 4        |