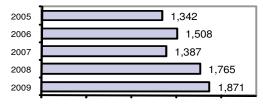

#### Total Arrests - 5 year trend

|                           | Arrests |          |
|---------------------------|---------|----------|
| Group "B" Arrests         | Adult   | Juvenile |
| Bad Checks                | 1       | 0        |
| Curfew/Vagrancy           | 1       | 0        |
| Disorderly Conduct        | 74      | 4        |
| DUI                       | 228     | 1        |
| Drunkenness               | 0       | 0        |
| Family Offense-nonviolent | 30      | 0        |
| Liquor Law Violation      | 205     | 59       |
| Peeping Tom               | 0       | 0        |
| Runaways                  | 0       | 0        |
| Trespass                  | 25      | 3        |
| All Other Offenses        | 299     | 60       |
| Total Group "B"           | 863     | 127      |