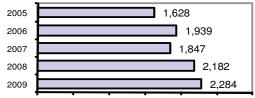

#### Total Arrests - 5 year trend

|                           | Arrests |          |
|---------------------------|---------|----------|
| Group "B" Arrests         | Adult   | Juvenile |
| Bad Checks                | 1       | 0        |
| Curfew/Vagrancy           | 1       | 0        |
| Disorderly Conduct        | 74      | 4        |
| DUI                       | 228     | 1        |
| Drunkenness               | 0       | 0        |
| Family Offense-nonviolent | 30      | 0        |
| Liquor Law Violation      | 205     | 59       |
| Peeping Tom               | 0       | 0        |
| Runaways                  | 0       | 0        |
| Trespass                  | 25      | 3        |
| All Other Offenses        | 299     | 60       |
| Total Group "B"           | 863     | 127      |