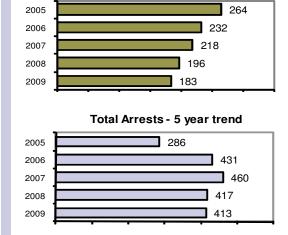

#### Total Offenses - 5 year trend

|                           | Arrests |          |  |
|---------------------------|---------|----------|--|
| Group "B" Arrests         | Adult   | Juvenile |  |
| Bad Checks                | 0       | 0        |  |
| Curfew/Vagrancy           | 0       | 0        |  |
| Disorderly Conduct        | 2       | 0        |  |
| DUI                       | 92      | 0        |  |
| Drunkenness               | 1       | 0        |  |
| Family Offense-nonviolent | 5       | 0        |  |
| Liquor Law Violation      | 77      | 32       |  |
| Peeping Tom               | 0       | 0        |  |
| Runaways                  | 0       | 0        |  |
| Trespass                  | 4       | 0        |  |
| All Other Offenses        | 106     | 0        |  |
| Total Group "B"           | 287     | 32       |  |