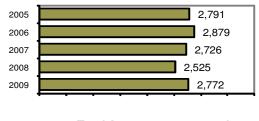

| 0         | 0     | 0        |
| Pornography             | 2          | 0         | 0     | 0        |
| Prostitution            | 0          | 0         | 0     | 0        |
| Forcible Sodomy         | 0          | 0         | 0     | 0        |
| Sexual Assault w/Object | 0          | 0         | 0     | 0        |
| Forcible Fondling       | 25         | 8         | 0     | 2        |
| Incest                  | 0          | 0         | 0     | 0        |
| Statutory Rape          | 4          | 1         | 0     | 0        |
| Stolen Property         | 5          | 2         | 0     | 0        |
| Weapon Law Violation    | 28         | 19        | 8     | 3        |
| Total Group "A"         | 2,772      | 1,115     | 715   | 260      |

#### Total Offenses - 5 year trend



### Total Arrests - 5 year trend



|                           | Arrests |          |
|---------------------------|---------|----------|
| Group "B" Arrests         | Adult   | Juvenile |
| Bad Checks                | 1       | 0        |
| Curfew/Vagrancy           | 1       | 0        |
| Disorderly Conduct        | 76      | 4        |
| DUI                       | 320     | 1        |
| Drunkenness               | 1       | 0        |
| Family Offense-nonviolent | 35      | 0        |
| Liquor Law Violation      | 282     | 91       |
| Peeping Tom               | 0       | 0        |
| Runaways                  | 0       | 0        |
| Trespass                  | 29      | 3        |
| All Other Offenses        | 405     | 60       |
| Total Group "B"           | 1,150   | 159