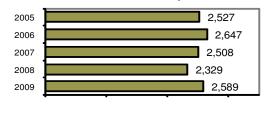

| 0         | 0     | 0        |
| Pornography             | 2          | 0         | 0     | 0        |
| Prostitution            | 0          | 0         | 0     | 0        |
| Forcible Sodomy         | 0          | 0         | 0     | 0        |
| Sexual Assault w/Object | 0          | 0         | 0     | 0        |
| Forcible Fondling       | 24         | 8         | 0     | 2        |
| Incest                  | 0          | 0         | 0     | 0        |
| Statutory Rape          | 4          | 1         | 0     | 0        |
| Stolen Property         | 4          | 1         | 0     | 0        |
| Weapon Law Violation    | 26         | 17        | 5     | 3        |
| Total Group "A"         | 2,589      | 1,014     | 638   | 243      |

#### Total Offenses - 5 year trend



#### Total Arrests - 5 year trend



|                           | Arrests |          |
|---------------------------|---------|----------|
| Group "B" Arrests         | Adult   | Juvenile |
| Bad Checks                | 1       | 0        |
| Curfew/Vagrancy           | 1       | 0        |
| Disorderly Conduct        | 74      | 4        |
| DUI                       | 228     | 1        |
| Drunkenness               | 0       | 0        |
| Family Offense-nonviolent | 30      | 0        |
| Liquor Law Violation      | 205     | 59       |
| Peeping Tom               | 0       | 0        |
| Runaways                  | 0       | 0        |
| Trespass                  | 25      | 3        |
| All Other Offenses        | 299     | 60       |
| Total Group "B"           | 863     | 127