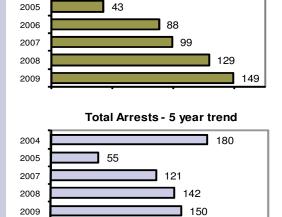

## Offense Overview

| <ul> <li>Offense total</li> </ul>       | 149  |
|-----------------------------------------|------|
| <ul><li>% change from 2008</li></ul>    | 15.5 |
| <ul><li># of cleared offenses</li></ul> | 63   |
| <ul> <li>Percent cleared</li> </ul>     | 42.3 |

### **Arrest Overview**

| <ul> <li>Arrest total</li> </ul>          | 150 |
|-------------------------------------------|-----|
| <ul><li>% change from 2008</li></ul>      | 5.6 |
| <ul> <li>Adult arrest total</li> </ul>    | 100 |
| <ul> <li>Juvenile arrest total</li> </ul> | 50  |

### Total Offenses - 5 year trend

|                           | Arrests |          |  |
|---------------------------|---------|----------|--|
| Group "B" Arrests         | Adult   | Juvenile |  |
| Bad Checks                | 10      | 0        |  |
| Curfew/Vagrancy           | 0       | 10       |  |
| Disorderly Conduct        | 5       | 1        |  |
| DUI                       | 16      | 0        |  |
| Drunkenness               | 0       | 0        |  |
| Family Offense-nonviolent | 0       | 0        |  |
| Liquor Law Violation      | 10      | 4        |  |
| Peeping Tom               | 0       | 0        |  |
| Runaways                  | 0       | 7        |  |
| Trespass                  | 4       | 1        |  |
| All Other Offenses        | 21      | 6        |  |
| Total Group "B"           | 66      | 29       |  |