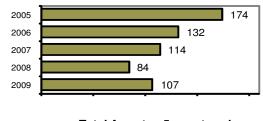

### Total Arrests - 5 year trend

|                           | Arrests |          |
|---------------------------|---------|----------|
| Group "B" Arrests         | Adult   | Juvenile |
| Bad Checks                | 0       | 0        |
| Curfew/Vagrancy           | 0       | 0        |
| Disorderly Conduct        | 0       | 0        |
| DUI                       | 46      | 2        |
| Drunkenness               | 0       | 0        |
| Family Offense-nonviolent | 0       | 0        |
| Liquor Law Violation      | 16      | 6        |
| Peeping Tom               | 0       | 0        |
| Runaways                  | 0       | 0        |
| Trespass                  | 3       | 1        |
| All Other Offenses        | 51      | 4        |
| Total Group "B"           | 116     | 13       |