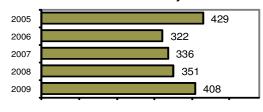

| 0         | 0     | 0        |
| Pornography             | 0          | 0         | 0     | 0        |
| Prostitution            | 0          | 0         | 0     | 0        |
| Forcible Sodomy         | 0          | 0         | 0     | 0        |
| Sexual Assault w/Object | 0          | 0         | 0     | 0        |
| Forcible Fondling       | 10         | 6         | 3     | 1        |
| Incest                  | 0          | 0         | 0     | 0        |
| Statutory Rape          | 2          | 2         | 1     | 0        |
| Stolen Property         | 1          | 1         | 0     | 0        |
| Weapon Law Violation    | 1          | 1         | 1     | 0        |
| Total Group "A"         | 408        | 160       | 100   | 35       |

#### Total Offenses - 5 year trend



### Total Arrests - 5 year trend



|                           | Arrests |          |
|---------------------------|---------|----------|
| Group "B" Arrests         | Adult   | Juvenile |
| Bad Checks                | 14      | 0        |
| Curfew/Vagrancy           | 0       | 0        |
| Disorderly Conduct        | 1       | 0        |
| DUI                       | 80      | 2        |
| Drunkenness               | 0       | 0        |
| Family Offense-nonviolent | 0       | 0        |
| Liquor Law Violation      | 33      | 22       |
| Peeping Tom               | 0       | 0        |
| Runaways                  | 0       | 3        |
| Trespass                  | 4       | 2        |
| All Other Offenses        | 118     | 19       |
| Total Group "B"           | 250     | 48