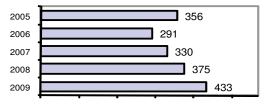

#### Total Offenses - 5 year trend

### Total Arrests - 5 year trend

|                           | Arrests |          |
|---------------------------|---------|----------|
| Group "B" Arrests         | Adult   | Juvenile |
| Bad Checks                | 14      | 0        |
| Curfew/Vagrancy           | 0       | 0        |
| Disorderly Conduct        | 1       | 0        |
| DUI                       | 80      | 2        |
| Drunkenness               | 0       | 0        |
| Family Offense-nonviolent | 0       | 0        |
| Liquor Law Violation      | 33      | 22       |
| Peeping Tom               | 0       | 0        |
| Runaways                  | 0       | 3        |
| Trespass                  | 4       | 2        |
| All Other Offenses        | 118     | 19       |
| Total Group "B"           | 250     | 48       |