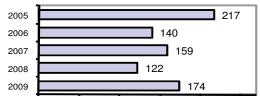

### Total Arrests - 5 year trend

|                           | Arrests |          |
|---------------------------|---------|----------|
| Group "B" Arrests         | Adult   | Juvenile |
| Bad Checks                | 14      | 0        |
| Curfew/Vagrancy           | 0       | 0        |
| Disorderly Conduct        | 1       | 0        |
| DUI                       | 80      | 2        |
| Drunkenness               | 0       | 0        |
| Family Offense-nonviolent | 0       | 0        |
| Liquor Law Violation      | 33      | 22       |
| Peeping Tom               | 0       | 0        |
| Runaways                  | 0       | 3        |
| Trespass                  | 4       | 2        |
| All Other Offenses        | 118     | 19       |
| Total Group "B"           | 250     | 48       |