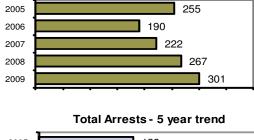

#### Total Offenses - 5 year trend

| 2005 | 139 |
|------|-----|
| 2006 | 151 |
| 2007 | 171 |
| 2008 | 253 |
| 2009 | 259 |
| 1    |     |

|                           | Arrests |          |
|---------------------------|---------|----------|
| Group "B" Arrests         | Adult   | Juvenile |
| Bad Checks                | 14      | 0        |
| Curfew/Vagrancy           | 0       | 0        |
| Disorderly Conduct        | 1       | 0        |
| DUI                       | 34      | 0        |
| Drunkenness               | 0       | 0        |
| Family Offense-nonviolent | 0       | 0        |
| Liquor Law Violation      | 17      | 16       |
| Peeping Tom               | 0       | 0        |
| Runaways                  | 0       | 3        |
| Trespass                  | 1       | 1        |
| All Other Offenses        | 67      | 15       |
| Total Group "B"           | 134     | 35       |