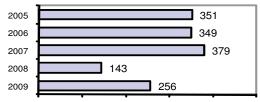

#### Total Offenses - 5 year trend

|                           | Arrests |          |  |
|---------------------------|---------|----------|--|
| Group "B" Arrests         | Adult   | Juvenile |  |
| Bad Checks                | 0       | 0        |  |
| Curfew/Vagrancy           | 0       | 0        |  |
| Disorderly Conduct        | 7       | 0        |  |
| DUI                       | 10      | 0        |  |
| Drunkenness               | 2       | 0        |  |
| Family Offense-nonviolent | 0       | 0        |  |
| Liquor Law Violation      | 19      | 8        |  |
| Peeping Tom               | 0       | 0        |  |
| Runaways                  | 0       | 5        |  |
| Trespass                  | 5       | 0        |  |
| All Other Offenses        | 24      | 5        |  |
| Total Group "B"           | 67      | 18       |  |