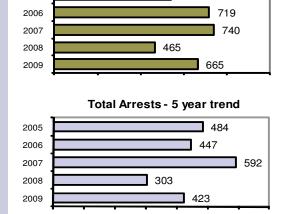

#### Total Offenses - 5 year trend

|                           | Arrests |          |  |
|---------------------------|---------|----------|--|
| Group "B" Arrests         | Adult   | Juvenile |  |
| Bad Checks                | 2       | 0        |  |
| Curfew/Vagrancy           | 0       | 0        |  |
| Disorderly Conduct        | 7       | 0        |  |
| DUI                       | 51      | 0        |  |
| Drunkenness               | 3       | 0        |  |
| Family Offense-nonviolent | 1       | 0        |  |
| Liquor Law Violation      | 25      | 9        |  |
| Peeping Tom               | 0       | 0        |  |
| Runaways                  | 0       | 1        |  |
| Trespass                  | 3       | 1        |  |
| All Other Offenses        | 43      | 8        |  |
| Total Group "B"           | 135     | 19       |  |

#### Total Offenses - 5 year trend

540

|                           | Arrests |          |  |
|---------------------------|---------|----------|--|
| Group "B" Arrests         | Adult   | Juvenile |  |
| Bad Checks                | 2       | 0        |  |
| Curfew/Vagrancy           | 0       | 0        |  |
| Disorderly Conduct        | 14      | 1        |  |
| DUI                       | 63      | 0        |  |
| Drunkenness               | 5       | 0        |  |
| Family Offense-nonviolent | 1       | 0        |  |
| Liquor Law Violation      | 44      | 17       |  |
| Peeping Tom               | 0       | 0        |  |
| Runaways                  | 0       | 6        |  |
| Trespass                  | 8       | 1        |  |
| All Other Offenses        | 75      | 13       |  |
| Total Group "B"           | 212     | 38       |  |