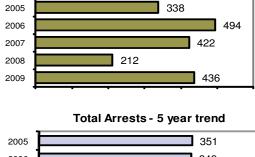

### Offense Overview

| <ul> <li>Offense total</li> </ul>       | 436   |
|-----------------------------------------|-------|
| <ul><li>% change from 2008</li></ul>    | 105.7 |
| <ul><li># of cleared offenses</li></ul> | 182   |
| <ul> <li>Percent cleared</li> </ul>     | 41.7  |

#### **Arrest Overview**

| <ul> <li>Arrest total</li> </ul>          | 256  |
|-------------------------------------------|------|
| <ul><li>% change from 2008</li></ul>      | 79.0 |
| <ul> <li>Adult arrest total</li> </ul>    | 230  |
| <ul> <li>Juvenile arrest total</li> </ul> | 26   |