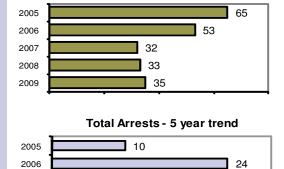

### Offense Overview

| <ul> <li>Offense total</li> </ul>   | 35   |
|-------------------------------------|------|
| • % change from 2008                | 6.1  |
| • # of cleared offenses             | 8    |
| <ul> <li>Percent cleared</li> </ul> | 22.9 |

#### **Arrest Overview**

| <ul> <li>Arrest total</li> </ul>          | 13   |
|-------------------------------------------|------|
| <ul><li>% change from 2008</li></ul>      | 85.7 |
| <ul> <li>Adult arrest total</li> </ul>    | 10   |
| <ul> <li>Juvenile arrest total</li> </ul> | 3    |