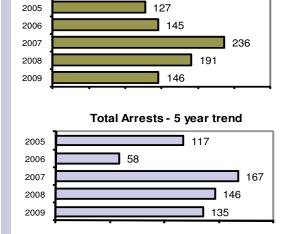

### Offense Overview

| <ul> <li>Offense total</li> </ul>       | 146   |
|-----------------------------------------|-------|
| <ul><li>% change from 2008</li></ul>    | -23.6 |
| <ul><li># of cleared offenses</li></ul> | 59    |
| <ul> <li>Percent cleared</li> </ul>     | 40.4  |
|                                         |       |

#### **Arrest Overview**

| 135  |
|------|
| -7.5 |
| 106  |
| 29   |
|      |

Arrest Rate per 100,000 population 6114.1

|                         | Offenses   |           | Arrests |          |
|-------------------------|------------|-----------|---------|----------|
| Group "A" Offenses      | # Reported | # Cleared | Adult   | Juvenile |
| Murder                  | 0          | 0         | 0       | 0        |
| Negligent Manslaughter  | 0          | 0         | 0       | 0        |
| Forcible Rape           | 1          | 0         | 0       | 0        |
| Robbery                 | 0          | 0         | 0       | 0        |
| Aggravated Assault      | 2          | 1         | 1       | 0        |
| Burglary                | 9          | 1         | 1       | 1        |
| Larceny                 | 38         | 8         | 5       | 0        |
| Motor Vehicle Theft     | 5          | 2         | 2       | 0        |
| Arson                   | 1          | 0         | 0       | 0        |
| Simple Assault          | 35         | 20        | 12      | 2        |
| Intimidation            | 5          | 5         | 6       | 0        |
| Bribery                 | 0          | 0         | 0       | 0        |
| Counterfeiting/Forgery  | 0          | 0         | 0       | 0        |
| Vandalism               | 24         | 5         | 0       | 5        |
| Drug/Narcotics          | 6          | 6         | 2       | 0        |
| Drug Equipment          | 7          | 7         | 7       | 1        |
| Embezzlement            | 2          | 0         | 0       | 0        |
| Extortion/Blackmail     | 0          | 0         | 0       | 0        |
| Fraud                   | 7          | 1         | 1       | 0        |
| Gambling                | 0          | 0         | 0       | 0        |
| Kidnapping              | 0          | 0         | 0       | 0        |
| Pornography             | 0          | 0         | 0       | 0        |
| Prostitution            | 0          | 0         | 0       | 0        |
| Forcible Sodomy         | 0          | 0         | 0       | 0        |
| Sexual Assault w/Object | 0          | 0         | 0       | 0        |
| Forcible Fondling       | 0          | 0         | 0       | 0        |
| Incest                  | 0          | 0         | 0       | 0        |
| Statutory Rape          | 1          | 0         | 1       | 0        |
| Stolen Property         | 2          | 2         | 1       | 2        |
| Weapon Law Violation    | 1          | 1         | 0       | 0        |
| Total Group "A"         | 146        | 59        | 39      | 11       |