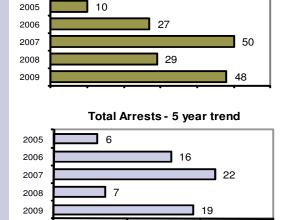

### Offense Overview

| <ul> <li>Offense total</li> </ul>       | 48   |
|-----------------------------------------|------|
| <ul><li>% change from 2008</li></ul>    | 65.5 |
| <ul><li># of cleared offenses</li></ul> | 18   |
| <ul> <li>Percent cleared</li> </ul>     | 37.5 |

#### **Arrest Overview**

| <ul> <li>Arrest total</li> </ul>          | 19    |
|-------------------------------------------|-------|
| <ul><li>% change from 2008</li></ul>      | 171.4 |
| <ul> <li>Adult arrest total</li> </ul>    | 14    |
| <ul> <li>Juvenile arrest total</li> </ul> | 5     |