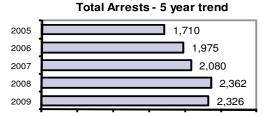

### **Arrest Overview**

| <ul> <li>Arrest total</li> </ul>          | 2,326 |
|-------------------------------------------|-------|
| <ul><li>% change from 2008</li></ul>      | -1.5  |
| <ul> <li>Adult arrest total</li> </ul>    | 1,969 |
| <ul> <li>Juvenile arrest total</li> </ul> | 357   |
|                                           |       |