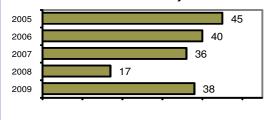

### Offense Overview

| <ul> <li>Offense total</li> </ul>       | 38    |
|-----------------------------------------|-------|
| <ul><li>% change from 2008</li></ul>    | 123.5 |
| <ul><li># of cleared offenses</li></ul> | 21    |
| <ul> <li>Percent cleared</li> </ul>     | 55.3  |

### **Arrest Overview**

| <ul> <li>Arrest total</li> </ul>          | 66    |
|-------------------------------------------|-------|
| <ul><li>% change from 2008</li></ul>      | 200.0 |
| <ul> <li>Adult arrest total</li> </ul>    | 47    |
| <ul> <li>Juvenile arrest total</li> </ul> | 19    |