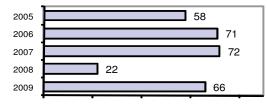

### **Arrest Overview**

| <ul> <li>Arrest total</li> </ul>          | 66    |
|-------------------------------------------|-------|
| <ul><li>% change from 2008</li></ul>      | 200.0 |
| <ul> <li>Adult arrest total</li> </ul>    | 47    |
| <ul> <li>Juvenile arrest total</li> </ul> | 19    |