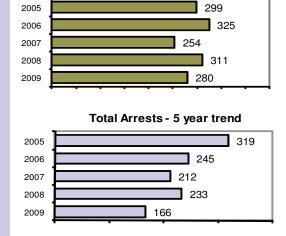

### Offense Overview

| <ul> <li>Offense total</li> </ul>       | 280   |
|-----------------------------------------|-------|
| <ul><li>% change from 2008</li></ul>    | -10.0 |
| <ul><li># of cleared offenses</li></ul> | 100   |
| <ul> <li>Percent cleared</li> </ul>     | 35.7  |

### **Arrest Overview**

| <ul> <li>Arrest total</li> </ul>          | 166   |
|-------------------------------------------|-------|
| <ul><li>% change from 2008</li></ul>      | -28.8 |
| <ul> <li>Adult arrest total</li> </ul>    | 101   |
| <ul> <li>Juvenile arrest total</li> </ul> | 65    |
|                                           |       |