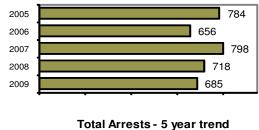

### Offense Overview

| <ul> <li>Offense total</li> </ul>       | 685  |
|-----------------------------------------|------|
| <ul><li>% change from 2008</li></ul>    | -4.6 |
| <ul><li># of cleared offenses</li></ul> | 352  |
| <ul> <li>Percent cleared</li> </ul>     | 51.4 |
|                                         |      |