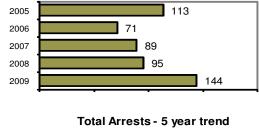

### Offense Overview

| <ul> <li>Offense total</li> </ul>       | 144  |
|-----------------------------------------|------|
| <ul><li>% change from 2008</li></ul>    | 51.6 |
| <ul><li># of cleared offenses</li></ul> | 87   |
| <ul> <li>Percent cleared</li> </ul>     | 60.4 |

### Total Offenses - 5 year trend