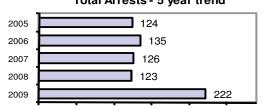

### **Arrest Overview**

| <ul> <li>Arrest total</li> </ul>          | 222  |
|-------------------------------------------|------|
| <ul><li>% change from 2008</li></ul>      | 80.5 |
| <ul> <li>Adult arrest total</li> </ul>    | 147  |
| <ul> <li>Juvenile arrest total</li> </ul> | 75   |