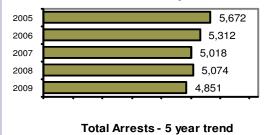

22         | 16        | 0     | 0        |
| Pornography             | 19         | 8         | 3     | 1        |
| Prostitution            | 0          | 0         | 0     | 0        |
| Forcible Sodomy         | 0          | 0         | 0     | 0        |
| Sexual Assault w/Object | 3          | 2         | 2     | 0        |
| Forcible Fondling       | 134        | 72        | 28    | 11       |
| Incest                  | 0          | 0         | 0     | 0        |
| Statutory Rape          | 17         | 11        | 4     | 0        |
| Stolen Property         | 31         | 24        | 17    | 3        |
| Weapon Law Violation    | 69         | 52        | 28    | 3        |
| Total Group "A"         | 4,851      | 2,337     | 1,200 | 313      |

### Total Offenses - 5 year trend



### 2005 2,721 2006 2,891 2007 3,036 2008 3,290 2009 3,297

|                           | Arrests |          |  |
|---------------------------|---------|----------|--|
| Group "B" Arrests         | Adult   | Juvenile |  |
| Bad Checks                | 15      | 0        |  |
| Curfew/Vagrancy           | 0       | 18       |  |
| Disorderly Conduct        | 24      | 11       |  |
| DUI                       | 540     | 5        |  |
| Drunkenness               | 3       | 0        |  |
| Family Offense-nonviolent | 21      | 0        |  |
| Liquor Law Violation      | 172     | 53       |  |
| Peeping Tom               | 0       | 0        |  |
| Runaways                  | 0       | 69       |  |
| Trespass                  | 26      | 8        |  |
| All Other Offenses        | 722