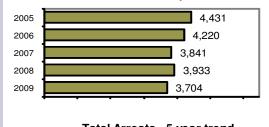

#### Offense Overview

| <ul> <li>Offense total</li> </ul>       | 3,704 |
|-----------------------------------------|-------|
| <ul><li>% change from 2008</li></ul>    | -5.8  |
| <ul><li># of cleared offenses</li></ul> | 1,777 |
| <ul> <li>Percent cleared</li> </ul>     | 48.0  |
|                                         |       |