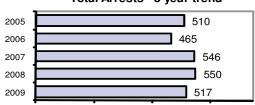

### Total Arrests - 5 year trend

|                           | Arrests |          |  |
|---------------------------|---------|----------|--|
| Group "B" Arrests         | Adult   | Juvenile |  |
| Bad Checks                | 0       | 0        |  |
| Curfew/Vagrancy           | 0       | 10       |  |
| Disorderly Conduct        | 0       | 0        |  |
| DUI                       | 13      | 1        |  |
| Drunkenness               | 0       | 0        |  |
| Family Offense-nonviolent | 0       | 0        |  |
| Liquor Law Violation      | 9       | 0        |  |
| Peeping Tom               | 0       | 0        |  |
| Runaways                  | 0       | 0        |  |
| Trespass                  | 0       | 2        |  |
| All Other Offenses        | 11      | 3        |  |
| Total Group "B"           | 33      | 16       |  |