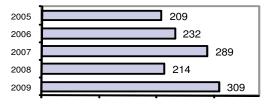

### **Arrest Overview**

| <ul> <li>Arrest total</li> </ul>          | 309  |
|-------------------------------------------|------|
| <ul><li>% change from 2008</li></ul>      | 44.4 |
| <ul> <li>Adult arrest total</li> </ul>    | 276  |
| <ul> <li>Juvenile arrest total</li> </ul> | 33   |

## Total Arrests - 5 year trend

|                           | Arrests |          |
|---------------------------|---------|----------|
| Group "B" Arrests         | Adult   | Juvenile |
| Bad Checks                | 0       | 0        |
| Curfew/Vagrancy           | 0       | 0        |
| Disorderly Conduct        | 7       | 0        |
| DUI                       | 30      | 0        |
| Drunkenness               | 0       | 0        |
| Family Offense-nonviolent | 0       | 0        |
| Liquor Law Violation      | 25      | 11       |
| Peeping Tom               | 0       | 0        |
| Runaways                  | 0       | 0        |
| Trespass                  | 4       | 0        |
| All Other Offenses        | 159     | 14       |
| Total Group "B"           | 225     | 25       |