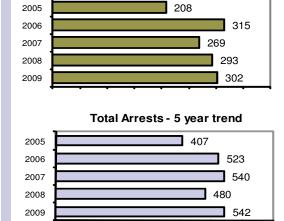

## Offense Overview

| <ul> <li>Offense total</li> </ul>       | 302  |
|-----------------------------------------|------|
| <ul><li>% change from 2008</li></ul>    | 3.1  |
| <ul><li># of cleared offenses</li></ul> | 196  |
| <ul> <li>Percent cleared</li> </ul>     | 64.9 |

#### **Arrest Overview**

| <ul> <li>Arrest total</li> </ul>          | 542  |
|-------------------------------------------|------|
| <ul><li>% change from 2008</li></ul>      | 12.9 |
| <ul> <li>Adult arrest total</li> </ul>    | 444  |
| <ul> <li>Juvenile arrest total</li> </ul> | 98   |

#### Total Offenses - 5 year trend

|                           | Arrests |          |
|---------------------------|---------|----------|
| Group "B" Arrests         | Adult   | Juvenile |
| Bad Checks                | 0       | 0        |
| Curfew/Vagrancy           | 0       | 5        |
| Disorderly Conduct        | 36      | 2        |
| DUI                       | 56      | 0        |
| Drunkenness               | 5       | 0        |
| Family Offense-nonviolent | 0       | 0        |
| Liquor Law Violation      | 31      | 17       |
| Peeping Tom               | 0       | 0        |
| Runaways                  | 0       | 0        |
| Trespass                  | 7       | 0        |
| All Other Offenses        | 184     | 20       |
| Total Group "B"           | 319     | 44       |