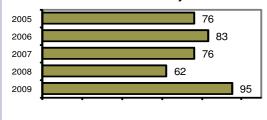

## Offense Overview

| <ul> <li>Offense total</li> </ul>       | 95   |
|-----------------------------------------|------|
| <ul><li>% change from 2008</li></ul>    | 53.2 |
| <ul><li># of cleared offenses</li></ul> | 73   |
| <ul> <li>Percent cleared</li> </ul>     | 76.8 |

#### Total Offenses - 5 year trend