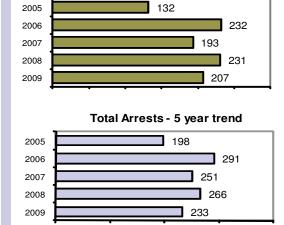

#### Offense Overview

| <ul> <li>Offense total</li> </ul>    | 207   |
|--------------------------------------|-------|
| <ul><li>% change from 2008</li></ul> | -10.4 |
| • # of cleared offenses              | 123   |
| <ul> <li>Percent cleared</li> </ul>  | 59.4  |
|                                      |       |

## **Arrest Overview**

| 233   |
|-------|
| -12.4 |
| 168   |
| 65    |
|       |

Arrest Rate per 100,000 population 4417.1

|                         | Offe       | nses      | Arre  | ests     |
|-------------------------|------------|-----------|-------|----------|
| Group "A" Offenses      | # Reported | # Cleared | Adult | Juvenile |
| Murder                  | 0          | 0         | 0     | 0        |
| Negligent Manslaughter  | 0          | 0         | 0     | 0        |
| Forcible Rape           | 1          | 1         | 1     | 0        |
| Robbery                 | 0          | 0         | 0     | 0        |
| Aggravated Assault      | 0          | 0         | 0     | 0        |
| Burglary                | 33         | 13        | 4     | 5        |
| Larceny                 | 38         | 15        | 7     | 15       |
| Motor Vehicle Theft     | 13         | 1         | 2     | 0        |
| Arson                   | 1          | 1         | 0     | 3        |
| Simple Assault          | 65         | 62        | 40    | 15       |
| Intimidation            | 0          | 0         | 0     | 0        |
| Bribery                 | 0          | 0         | 0     | 0        |
| Counterfeiting/Forgery  | 7          | 1         | 1     | 0        |
| Vandalism               | 24         | 6         | 4     | 4        |
| Drug/Narcotics          | 8          | 8         | 6     | 4        |
| Drug Equipment          | 7          | 6         | 2     | 0        |
| Embezzlement            | 0          | 0         | 0     | 0        |
| Extortion/Blackmail     | 0          | 0         | 0     | 0        |
| Fraud                   | 2          | 1         | 0     | 0        |
| Gambling                | 0          | 0         | 0     | 0        |
| Kidnapping              | 0          | 0         | 0     | 0        |
| Pornography             | 1          | 1         | 0     | 0        |
| Prostitution            | 0          | 0         | 0     | 0        |
| Forcible Sodomy         | 0          | 0         | 0     | 0        |
| Sexual Assault w/Object | 0          | 0         | 0     | 0        |
| Forcible Fondling       | 2          | 2         | 2     | 0        |
| Incest                  | 0          | 0         | 0     | 0        |
| Statutory Rape          | 2          | 2         | 2     | 0        |
| Stolen Property         | 1          | 1         | 1     | 0        |
| Weapon Law Violation    | 2          | 2         | 2     | 0        |
| Total Group "A"         | 207        | 123       | 74    | 46       |

#### Total Offenses - 5 year trend

|                           | Arrests |          |
|---------------------------|---------|----------|
| Group "B" Arrests         | Adult   | Juvenile |
| Bad Checks                | 0       | 0        |
| Curfew/Vagrancy           | 0       | 5        |
| Disorderly Conduct        | 29      | 2        |
| DUI                       | 26      | 0        |
| Drunkenness               | 5       | 0        |
| Family Offense-nonviolent | 0       | 0        |
| Liquor Law Violation      | 6       | 6        |
| Peeping Tom               | 0       | 0        |
| Runaways                  | 0       | 0        |
| Trespass                  | 3       | 0        |
| All Other Offenses        | 25      | 6        |
| Total Group "B"           | 94      | 19       |