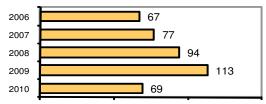

## Total Arrests - 5 year trend

|                           | Arrests |          |  |  |  |
|---------------------------|---------|----------|--|--|--|
| Group "B" Arrests         | Adult   | Juvenile |  |  |  |
| Bad Checks                | 0       | 0        |  |  |  |
| Curfew/Vagrancy           | 0       | 0        |  |  |  |
| Disorderly Conduct        | 4       | 0        |  |  |  |
| DUI                       | 17      | 1        |  |  |  |
| Drunkenness               | 0       | 0        |  |  |  |
| Family Offense-nonviolent | 0       | 0        |  |  |  |
| Liquor Law Violation      | 8       | 5        |  |  |  |
| Peeping Tom               | 0       | 0        |  |  |  |
| Runaways                  | 0       | 0        |  |  |  |
| Trespass                  | 1       | 0        |  |  |  |
| All Other Offenses        | 10      | 3        |  |  |  |
| Total Group "B"           | 40      | 9        |  |  |  |