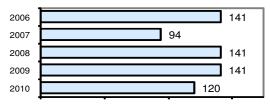

| 0       | 0        |
| Pornography             | 0          | 0         | 0       | 0        |
| Prostitution            | 0          | 0         | 0       | 0        |
| Forcible Sodomy         | 0          | 0         | 0       | 0        |
| Sexual Assault w/Object | 0          | 0         | 0       | 0        |
| Forcible Fondling       | 1          | 0         | 0       | 0        |
| Incest                  | 0          | 0         | 0       | 0        |
| Statutory Rape          | 0          | 0         | 0       | 0        |
| Stolen Property         | 0          | 0         | 0       | 0        |
| Weapon Law Violation    | 16         | 1         | 0       | 0        |
| Total Group "A"         | 120        | 31        | 19      | 1        |

## Total Offenses - 5 year trend



## Total Arrests - 5 year trend



|                           | Arrests |          |  |  |  |
|---------------------------|---------|----------|--|--|--|
| Group "B" Arrests         | Adult   | Juvenile |  |  |  |
| Bad Checks                | 0       | 0        |  |  |  |
| Curfew/Vagrancy           | 0       | 0        |  |  |  |
| Disorderly Conduct        | 4       | 0        |  |  |  |
| DUI                       | 17      | 1        |  |  |  |
| Drunkenness               | 0       | 0        |  |  |  |
| Family Offense-nonviolent | 0       | 0        |  |  |  |
| Liquor Law Violation      | 8       | 5        |  |  |  |
| Peeping Tom               | 0       | 0        |  |  |  |
| Runaways                  | 0       | 0        |  |  |  |
| Trespass                  | 1       | 0