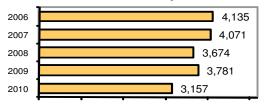

### Offense Overview

| 26  |
|-----|
| 2.4 |
| 313 |
| 0.1 |
|     |

- Group "A" Crime Rate per 100,000 population 8242.3
- Summary based reporting crime rate per 100,000 population is calculated for other state crime comparisons only.

### Total Offenses - 5 year trend

| ·                         |         |          |  |
|---------------------------|---------|----------|--|
|                           | Arrests |          |  |
| Group "B" Arrests         | Adult   | Juvenile |  |
| Bad Checks                | 4       | 0        |  |
| Curfew/Vagrancy           | 0       | 40       |  |
| Disorderly Conduct        | 159     | 149      |  |
| DUI                       | 305     | 4        |  |
| Drunkenness               | 7       | 0        |  |
| Family Offense-nonviolent | 38      | 0        |  |
| Liquor Law Violation      | 141     | 55       |  |
| Peeping Tom               | 0       | 0        |  |
| Runaways                  | 0       | 68       |  |
| Trespass                  | 63      | 6        |  |
| All Other Offenses        | 749     | 246      |  |
| Total Group "B"           | 1,466   | 568      |  |