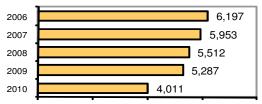

### Total Offenses - 5 year trend

|                           | Arrests |          |  |
|---------------------------|---------|----------|--|
| Group "B" Arrests         | Adult   | Juvenile |  |
| Bad Checks                | 0       | 0        |  |
| Curfew/Vagrancy           | 0       | 0        |  |
| Disorderly Conduct        | 4       | 2        |  |
| DUI                       | 17      | 0        |  |
| Drunkenness               | 0       | 0        |  |
| Family Offense-nonviolent | 0       | 0        |  |
| Liquor Law Violation      | 5       | 3        |  |
| Peeping Tom               | 0       | 0        |  |
| Runaways                  | 0       | 0        |  |
| Trespass                  | 0       | 0        |  |
| All Other Offenses        | 153     | 24       |  |
| Total Group "B"           | 179     | 29       |  |