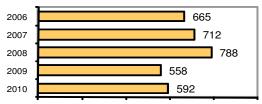

#### **Arrest Overview**

| <ul> <li>Arrest total</li> </ul>          | 592 |
|-------------------------------------------|-----|
| <ul><li>% change from 2009</li></ul>      | 6.1 |
| <ul> <li>Adult arrest total</li> </ul>    | 407 |
| <ul> <li>Juvenile arrest total</li> </ul> | 185 |

### Total Offenses - 5 year trend

|                           | Arrests |          |  |
|---------------------------|---------|----------|--|
| Group "B" Arrests         | Adult   | Juvenile |  |
| Bad Checks                | 0       | 0        |  |
| Curfew/Vagrancy           | 0       | 9        |  |
| Disorderly Conduct        | 16      | 11       |  |
| DUI                       | 55      | 2        |  |
| Drunkenness               | 0       | 0        |  |
| Family Offense-nonviolent | 5       | 0        |  |
| Liquor Law Violation      | 23      | 9        |  |
| Peeping Tom               | 0       | 0        |  |
| Runaways                  | 0       | 18       |  |
| Trespass                  | 4       | 0        |  |
| All Other Offenses        | 58      | 3        |  |
| Total Group "B"           | 161     | 52       |  |