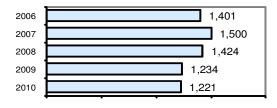

#### Offense Overview

| <ul> <li>Offense total</li> </ul>    | 1,221 |
|--------------------------------------|-------|
| <ul><li>% change from 2009</li></ul> | -1.1  |
| • # of cleared offenses              | 538   |
| <ul> <li>Percent cleared</li> </ul>  | 44.1  |

### Total Offenses - 5 year trend

|                           | Arrests |          |  |
|---------------------------|---------|----------|--|
| Group "B" Arrests         | Adult   | Juvenile |  |
| Bad Checks                | 0       | 0        |  |
| Curfew/Vagrancy           | 0       | 9        |  |
| Disorderly Conduct        | 16      | 11       |  |
| DUI                       | 55      | 2        |  |
| Drunkenness               | 0       | 0        |  |
| Family Offense-nonviolent | 5       | 0        |  |
| Liquor Law Violation      | 23      | 9        |  |
| Peeping Tom               | 0       | 0        |  |
| Runaways                  | 0       | 18       |  |
| Trespass                  | 4       | 0        |  |
| All Other Offenses        | 58      | 3        |  |
| Total Group "B"           | 161     | 52       |  |