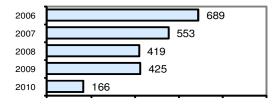

### Total Offenses - 5 year trend

|                           | Arrests |          |  |
|---------------------------|---------|----------|--|
| Group "B" Arrests         | Adult   | Juvenile |  |
| Bad Checks                | 0       | 0        |  |
| Curfew/Vagrancy           | 0       | 9        |  |
| Disorderly Conduct        | 16      | 11       |  |
| DUI                       | 55      | 2        |  |
| Drunkenness               | 0       | 0        |  |
| Family Offense-nonviolent | 5       | 0        |  |
| Liquor Law Violation      | 23      | 9        |  |
| Peeping Tom               | 0       | 0        |  |
| Runaways                  | 0       | 18       |  |
| Trespass                  | 4       | 0        |  |
| All Other Offenses        | 58      | 3        |  |
| Total Group "B"           | 161     | 52       |  |