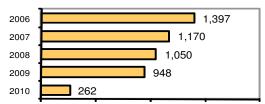

### Total Offenses - 5 year trend

| ·                         |         |          |  |
|---------------------------|---------|----------|--|
|                           | Arrests |          |  |
| Group "B" Arrests         | Adult   | Juvenile |  |
| Bad Checks                | 4       | 0        |  |
| Curfew/Vagrancy           | 0       | 40       |  |
| Disorderly Conduct        | 159     | 149      |  |
| DUI                       | 305     | 4        |  |
| Drunkenness               | 7       | 0        |  |
| Family Offense-nonviolent | 38      | 0        |  |
| Liquor Law Violation      | 141     | 55       |  |
| Peeping Tom               | 0       | 0        |  |
| Runaways                  | 0       | 68       |  |
| Trespass                  | 63      | 6        |  |
| All Other Offenses        | 749     | 246      |  |
| Total Group "B"           | 1,466   | 568      |  |