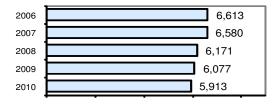

### Total Offenses - 5 year trend

|                           | Arrests |          |  |
|---------------------------|---------|----------|--|
| Group "B" Arrests         | Adult   | Juvenile |  |
| Bad Checks                | 4       | 0        |  |
| Curfew/Vagrancy           | 0       | 49       |  |
| Disorderly Conduct        | 179     | 162      |  |
| DUI                       | 377     | 6        |  |
| Drunkenness               | 7       | 0        |  |
| Family Offense-nonviolent | 43      | 0        |  |
| Liquor Law Violation      | 169     | 67       |  |
| Peeping Tom               | 0       | 0        |  |
| Runaways                  | 0       | 86       |  |
| Trespass                  | 67      | 6        |  |
| All Other Offenses        | 960     | 273      |  |
| Total Group "B"           | 1,806   | 649      |  |