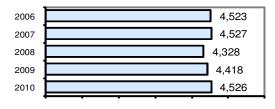

#### **Arrest Overview**

| <ul> <li>Arrest total</li> </ul>          | 3,157 |
|-------------------------------------------|-------|
| <ul><li>% change from 2009</li></ul>      | -16.5 |
| <ul> <li>Adult arrest total</li> </ul>    | 2,302 |
| <ul> <li>Juvenile arrest total</li> </ul> | 855   |

### Total Offenses - 5 year trend

| ·                         |         |          |  |
|---------------------------|---------|----------|--|
|                           | Arrests |          |  |
| Group "B" Arrests         | Adult   | Juvenile |  |
| Bad Checks                | 4       | 0        |  |
| Curfew/Vagrancy           | 0       | 40       |  |
| Disorderly Conduct        | 159     | 149      |  |
| DUI                       | 305     | 4        |  |
| Drunkenness               | 7       | 0        |  |
| Family Offense-nonviolent | 38      | 0        |  |
| Liquor Law Violation      | 141     | 55       |  |
| Peeping Tom               | 0       | 0        |  |
| Runaways                  | 0       | 68       |  |
| Trespass                  | 63      | 6        |  |
| All Other Offenses        | 749     | 246      |  |
| Total Group "B"           | 1,466   | 568      |  |