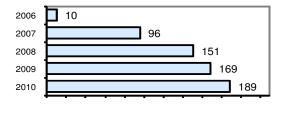

### Total Offenses - 5 year trend

#### Offense Overview

| <ul> <li>Offense total</li> </ul>       | 189  |
|-----------------------------------------|------|
| <ul><li>% change from 2009</li></ul>    | 11.8 |
| <ul><li># of cleared offenses</li></ul> | 94   |
| <ul> <li>Percent cleared</li> </ul>     | 49.7 |