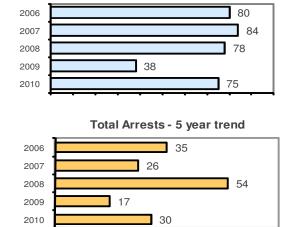

### Total Offenses - 5 year trend

|                           | Arrests |          |  |
|---------------------------|---------|----------|--|
| Group "B" Arrests         | Adult   | Juvenile |  |
| Bad Checks                | 0       | 0        |  |
| Curfew/Vagrancy           | 0       | 0        |  |
| Disorderly Conduct        | 3       | 0        |  |
| DUI                       | 9       | 0        |  |
| Drunkenness               | 0       | 0        |  |
| Family Offense-nonviolent | 0       | 0        |  |
| Liquor Law Violation      | 0       | 1        |  |
| Peeping Tom               | 0       | 0        |  |
| Runaways                  | 0       | 0        |  |
| Trespass                  | 2       | 1        |  |
| All Other Offenses        | 6       | 0        |  |
| Total Group "B"           | 20      | 2        |  |

#### Offense Overview

| <ul> <li>Offense total</li> </ul>    | 75   |
|--------------------------------------|------|
| <ul><li>% change from 2009</li></ul> | 97.4 |
| • # of cleared offenses              | 9    |
| <ul> <li>Percent cleared</li> </ul>  | 12.0 |

### Total Arrests - 5 year trend

|                           | Arrests |          |  |
|---------------------------|---------|----------|--|
| Group "B" Arrests         | Adult   | Juvenile |  |
| Bad Checks                | 6       | 0        |  |
| Curfew/Vagrancy           | 0       | 0        |  |
| Disorderly Conduct        | 4       | 0        |  |
| DUI                       | 18      | 0        |  |
| Drunkenness               | 0       | 0        |  |
| Family Offense-nonviolent | 0       | 0        |  |
| Liquor Law Violation      | 5       | 6        |  |
| Peeping Tom               | 0       | 0        |  |
| Runaways                  | 0       | 1        |  |
| Trespass                  | 4       | 13       |  |
| All Other Offenses        | 12      | 13       |  |
| Total Group "B"           | 49      | 33       |  |

#### **Arrest Overview**

| <ul> <li>Arrest total</li> </ul>          | 30   |
|-------------------------------------------|------|
| % change from 2009                        | 76.5 |
| <ul> <li>Adult arrest total</li> </ul>    | 28   |
| <ul> <li>Juvenile arrest total</li> </ul> | 2    |