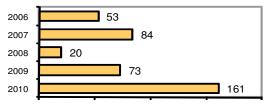

### Total Arrests - 5 year trend

|                           | Arrests |          |  |
|---------------------------|---------|----------|--|
| Group "B" Arrests         | Adult   | Juvenile |  |
| Bad Checks                | 6       | 0        |  |
| Curfew/Vagrancy           | 0       | 0        |  |
| Disorderly Conduct        | 4       | 0        |  |
| DUI                       | 18      | 0        |  |
| Drunkenness               | 0       | 0        |  |
| Family Offense-nonviolent | 0       | 0        |  |
| Liquor Law Violation      | 5       | 6        |  |
| Peeping Tom               | 0       | 0        |  |
| Runaways                  | 0       | 1        |  |
| Trespass                  | 4       | 13       |  |
| All Other Offenses        | 12      | 13       |  |
| Total Group "B"           | 49      | 33       |  |

#### **Arrest Overview**

| <ul> <li>Arrest total</li> </ul>          | 161   |
|-------------------------------------------|-------|
| <ul><li>% change from 2009</li></ul>      | 120.5 |
| <ul> <li>Adult arrest total</li> </ul>    | 98    |
| <ul> <li>Juvenile arrest total</li> </ul> | 63    |