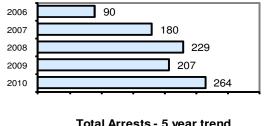

### Total Offenses - 5 year trend

| Total Arrests - 5 year trend |     |  |  |
|------------------------------|-----|--|--|
| 2006                         | 88  |  |  |
| 2007                         | 110 |  |  |
| 2008                         | 74  |  |  |
| 2009                         | 90  |  |  |
| 2010                         | 191 |  |  |

| <ul> <li>Offense total</li> </ul>       | 264  |
|-----------------------------------------|------|
| % change from 2009                      | 27.5 |
| <ul><li># of cleared offenses</li></ul> | 103  |
| <ul> <li>Percent cleared</li> </ul>     | 39.0 |
|                                         |      |