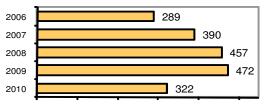

#### **Arrest Overview**

| <ul> <li>Arrest total</li> </ul>          | 322   |
|-------------------------------------------|-------|
| <ul><li>% change from 2009</li></ul>      | -31.8 |
| <ul> <li>Adult arrest total</li> </ul>    | 282   |
| <ul> <li>Juvenile arrest total</li> </ul> | 40    |

### Total Arrests - 5 year trend

|                           | Arrests |          |
|---------------------------|---------|----------|
| Group "B" Arrests         | Adult   | Juvenile |
| Bad Checks                | 1       | 0        |
| Curfew/Vagrancy           | 0       | 0        |
| Disorderly Conduct        | 3       | 0        |
| DUI                       | 58      | 1        |
| Drunkenness               | 2       | 0        |
| Family Offense-nonviolent | 3       | 0        |
| Liquor Law Violation      | 22      | 7        |
| Peeping Tom               | 0       | 0        |
| Runaways                  | 0       | 0        |
| Trespass                  | 4       | 0        |
| All Other Offenses        | 88      | 22       |
| Total Group "B"           | 181     | 30       |