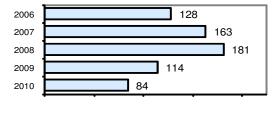

### Total Offenses - 5 year trend

### Offense Overview

| Offense total                           | 84    |
|-----------------------------------------|-------|
| <ul><li>% change from 2009</li></ul>    | -26.3 |
| <ul><li># of cleared offenses</li></ul> | 55    |
| <ul> <li>Percent cleared</li> </ul>     | 65.5  |