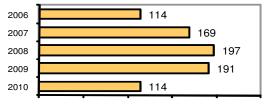

## Total Arrests - 5 year trend

|                           | Arrests |          |  |
|---------------------------|---------|----------|--|
| Group "B" Arrests         | Adult   | Juvenile |  |
| Bad Checks                | 0       | 0        |  |
| Curfew/Vagrancy           | 0       | 0        |  |
| Disorderly Conduct        | 2       | 0        |  |
| DUI                       | 31      | 0        |  |
| Drunkenness               | 0       | 0        |  |
| Family Offense-nonviolent | 0       | 0        |  |
| Liquor Law Violation      | 12      | 5        |  |
| Peeping Tom               | 0       | 0        |  |
| Runaways                  | 0       | 0        |  |
| Trespass                  | 0       | 0        |  |
| All Other Offenses        | 11      | 3        |  |
| Total Group "B"           | 56      | 8        |  |

### **Arrest Overview**

| <ul> <li>Arrest total</li> </ul>          | 114   |
|-------------------------------------------|-------|
| <ul><li>% change from 2009</li></ul>      | -40.3 |
| <ul> <li>Adult arrest total</li> </ul>    | 102   |
| <ul> <li>Juvenile arrest total</li> </ul> | 12    |