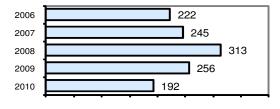

### Total Arrests - 5 year trend

|                           | Arrests |          |
|---------------------------|---------|----------|
| Group "B" Arrests         | Adult   | Juvenile |
| Bad Checks                | 1       | 0        |
| Curfew/Vagrancy           | 0       | 0        |
| Disorderly Conduct        | 3       | 0        |
| DUI                       | 58      | 1        |
| Drunkenness               | 2       | 0        |
| Family Offense-nonviolent | 3       | 0        |
| Liquor Law Violation      | 22      | 7        |
| Peeping Tom               | 0       | 0        |
| Runaways                  | 0       | 0        |
| Trespass                  | 4       | 0        |
| All Other Offenses        | 88      | 22       |
| Total Group "B"           | 181     | 30       |

#### **Arrest Overview**

| <ul> <li>Arrest total</li> </ul>          | 322   |
|-------------------------------------------|-------|
| <ul><li>% change from 2009</li></ul>      | -31.8 |
| <ul> <li>Adult arrest total</li> </ul>    | 282   |
| <ul> <li>Juvenile arrest total</li> </ul> | 40    |