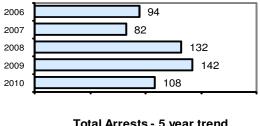

### Total Offenses - 5 year trend

#### Offense Overview

| <ul> <li>Offense total</li> </ul>       | 192   |
|-----------------------------------------|-------|
| <ul><li>% change from 2009</li></ul>    | -25.0 |
| <ul><li># of cleared offenses</li></ul> | 134   |
| <ul> <li>Percent cleared</li> </ul>     | 69.8  |