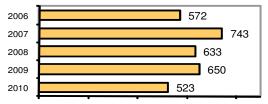

### Total Offenses - 5 year trend

## Total Arrests - 5 year trend

|                           | Arrests |          |  |
|---------------------------|---------|----------|--|
| Group "B" Arrests         | Adult   | Juvenile |  |
| Bad Checks                | 3       | 0        |  |
| Curfew/Vagrancy           | 0       | 0        |  |
| Disorderly Conduct        | 28      | 3        |  |
| DUI                       | 147     | 3        |  |
| Drunkenness               | 2       | 0        |  |
| Family Offense-nonviolent | 3       | 0        |  |
| Liquor Law Violation      | 32      | 16       |  |
| Peeping Tom               | 0       | 0        |  |
| Runaways                  | 0       | 7        |  |
| Trespass                  | 30      | 0        |  |
| All Other Offenses        | 37      | 10       |  |
| Total Group "B"           | 282     | 39       |  |