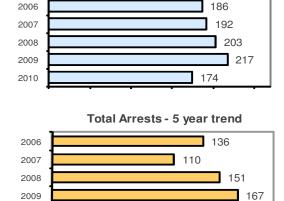

#### Offense Overview

| <ul> <li>Offense total</li> </ul>    | 174   |
|--------------------------------------|-------|
| <ul><li>% change from 2009</li></ul> | -19.8 |
| • # of cleared offenses              | 85    |
| <ul> <li>Percent cleared</li> </ul>  | 48.9  |

#### **Arrest Overview**

| <ul> <li>Arrest total</li> </ul>          | 137   |
|-------------------------------------------|-------|
| <ul><li>% change from 2009</li></ul>      | -18.0 |
| <ul> <li>Adult arrest total</li> </ul>    | 91    |
| <ul> <li>Juvenile arrest total</li> </ul> | 46    |

## Total Offenses - 5 year trend

137

|                           | Arrests |          |  |
|---------------------------|---------|----------|--|
| Group "B" Arrests         | Adult   | Juvenile |  |
| Bad Checks                | 1       | 0        |  |
| Curfew/Vagrancy           | 0       | 0        |  |
| Disorderly Conduct        | 7       | 3        |  |
| DUI                       | 11      | 0        |  |
| Drunkenness               | 2       | 0        |  |
| Family Offense-nonviolent | 0       | 0        |  |
| Liquor Law Violation      | 16      | 2        |  |
| Peeping Tom               | 0       | 0        |  |
| Runaways                  | 0       | 1        |  |
| Trespass                  | 1       | 4        |  |
| All Other Offenses        | 16      | 13       |  |
| Total Group "B"           | 54      | 23       |  |