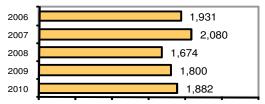

### **Arrest Overview**

| <ul> <li>Arrest total</li> </ul>          | 1,882 |
|-------------------------------------------|-------|
| <ul><li>% change from 2009</li></ul>      | 4.6   |
| <ul> <li>Adult arrest total</li> </ul>    | 1,384 |
| <ul> <li>Juvenile arrest total</li> </ul> | 498   |

### Total Arrests - 5 year trend

|                           | Arrests |          |  |
|---------------------------|---------|----------|--|
| Group "B" Arrests         | Adult   | Juvenile |  |
| Bad Checks                | 6       | 0        |  |
| Curfew/Vagrancy           | 0       | 5        |  |
| Disorderly Conduct        | 100     | 75       |  |
| DUI                       | 275     | 4        |  |
| Drunkenness               | 28      | 0        |  |
| Family Offense-nonviolent | 16      | 0        |  |
| Liquor Law Violation      | 121     | 55       |  |
| Peeping Tom               | 0       | 0        |  |
| Runaways                  | 0       | 28       |  |
| Trespass                  | 57      | 7        |  |
| All Other Offenses        | 192     | 70       |  |
| Total Group "B"           | 795     | 244      |  |