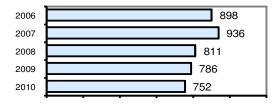

| 0       | 0        |
| Pornography             | 1          | 1         | 0       | 0        |
| Prostitution            | 0          | 0         | 0       | 0        |
| Forcible Sodomy         | 0          | 0         | 0       | 0        |
| Sexual Assault w/Object | 0          | 0         | 0       | 0        |
| Forcible Fondling       | 15         | 6         | 3       | 2        |
| Incest                  | 0          | 0         | 0       | 0        |
| Statutory Rape          | 2          | 0         | 0       | 0        |
| Stolen Property         | 2          | 2         | 1       | 0        |
| Weapon Law Violation    | 2          | 1         | 1       | 0        |
| Total Group "A"         | 752        | 313       | 166     | 36       |

### Total Offenses - 5 year trend



## Total Arrests - 5 year trend



|                           | Arrests |          |  |
|---------------------------|---------|----------|--|
| Group "B" Arrests         | Adult   | Juvenile |  |
| Bad Checks                | 3       | 0        |  |
| Curfew/Vagrancy           | 0       | 0        |  |
| Disorderly Conduct        | 28      | 3        |  |
| DUI                       | 147     | 3        |  |
| Drunkenness               | 2       | 0        |  |
| Family Offense-nonviolent | 3       | 0        |  |
| Liquor Law Violation      | 32      | 16       |  |
| Peeping Tom               | 0       | 0        |  |
| Runaways                  | 0       | 7        |  |
| Trespass                  | 30      | 0        |  |
| All Other Offenses        | 37      | 10       |  |
| Total