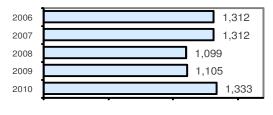

### Offense Overview

| <ul> <li>Offense total</li> </ul>       | 1,333 |
|-----------------------------------------|-------|
| <ul><li>% change from 2009</li></ul>    | 20.6  |
| <ul><li># of cleared offenses</li></ul> | 771   |
| <ul> <li>Percent cleared</li> </ul>     | 57.8  |

#### **Arrest Overview**

| <ul> <li>Arrest total</li> </ul>          | 1,140 |
|-------------------------------------------|-------|
| <ul><li>% change from 2009</li></ul>      | 19.2  |
| <ul> <li>Adult arrest total</li> </ul>    | 787   |
| <ul> <li>Juvenile arrest total</li> </ul> | 353   |

### Total Offenses - 5 year trend