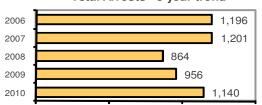

### Offense Overview

| <ul> <li>Offense total</li> </ul>       | 1,333 |
|-----------------------------------------|-------|
| <ul><li>% change from 2009</li></ul>    | 20.6  |
| <ul><li># of cleared offenses</li></ul> | 771   |
| <ul> <li>Percent cleared</li> </ul>     | 57.8  |

#### **Arrest Overview**

| <ul> <li>Arrest total</li> </ul>          | 1,140 |
|-------------------------------------------|-------|
| <ul><li>% change from 2009</li></ul>      | 19.2  |
| <ul> <li>Adult arrest total</li> </ul>    | 787   |
| <ul> <li>Juvenile arrest total</li> </ul> | 353   |

## Total Arrests - 5 year trend

|                           | Arrests |          |  |
|---------------------------|---------|----------|--|
| Group "B" Arrests         | Adult   | Juvenile |  |
| Bad Checks                | 2       | 0        |  |
| Curfew/Vagrancy           | 0       | 5        |  |
| Disorderly Conduct        | 63      | 69       |  |
| DUI                       | 93      | 1        |  |
| Drunkenness               | 23      | 0        |  |
| Family Offense-nonviolent | 13      | 0        |  |
| Liquor Law Violation      | 68      | 35       |  |
| Peeping Tom               | 0       | 0        |  |
| Runaways                  | 0       | 20       |  |
| Trespass                  | 25      | 3        |  |
| All Other Offenses        | 131     | 47       |  |
| Total Group "B"           | 418     | 180      |  |