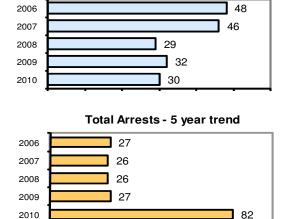

#### Offense Overview

| <ul> <li>Offense total</li> </ul>    | 30   |
|--------------------------------------|------|
| <ul><li>% change from 2009</li></ul> | -6.3 |
| • # of cleared offenses              | 23   |
| <ul> <li>Percent cleared</li> </ul>  | 76.7 |

#### **Arrest Overview**

| <ul> <li>Arrest total</li> </ul>          | 82    |
|-------------------------------------------|-------|
| • % change from 2009                      | 203.7 |
| <ul> <li>Adult arrest total</li> </ul>    | 58    |
| <ul> <li>Juvenile arrest total</li> </ul> | 24    |

## Total Offenses - 5 year trend

|                           | Arrests |          |
|---------------------------|---------|----------|
| Group "B" Arrests         | Adult   | Juvenile |
| Bad Checks                | 0       | 0        |
| Curfew/Vagrancy           | 0       | 0        |
| Disorderly Conduct        | 2       | 0        |
| DUI                       | 24      | 0        |
| Drunkenness               | 1       | 0        |
| Family Offense-nonviolent | 0       | 0        |
| Liquor Law Violation      | 5       | 2        |
| Peeping Tom               | 0       | 0        |
| Runaways                  | 0       | 0        |
| Trespass                  | 1       | 0        |
| All Other Offenses        | 8       | 0        |
| Total Group "B"           | 41      | 2        |