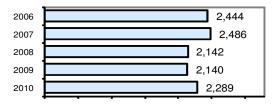

### Offense Overview

| <ul> <li>Offense total</li> </ul>    | 2,289 |
|--------------------------------------|-------|
| <ul><li>% change from 2009</li></ul> | 7.0   |
| • # of cleared offenses              | 1,192 |
| <ul> <li>Percent cleared</li> </ul>  | 52.1  |
|                                      |       |

## Total Offenses - 5 year trend