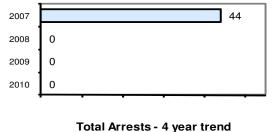

### Total Offenses - 4 year trend

| _    |    |
|------|----|
| 2007 | 26 |
| 2008 | 0  |
| 2009 | 0  |
| 2010 | 0  |
| -    |    |

|                           | Arrests |          |
|---------------------------|---------|----------|
| Group "B" Arrests         | Adult   | Juvenile |
| Bad Checks                | 0       | 0        |
| Curfew/Vagrancy           | 0       | 0        |
| Disorderly Conduct        | 0       | 0        |
| DUI                       | 0       | 0        |
| Drunkenness               | 0       | 0        |
| Family Offense-nonviolent | 0       | 0        |
| Liquor Law Violation      | 0       | 0        |
| Peeping Tom               | 0       | 0        |
| Runaways                  | 0       | 0        |
| Trespass                  | 0       | 0        |
| All Other Offenses        | 0       | 0        |
| Total Group "B"           | 0       | 0        |