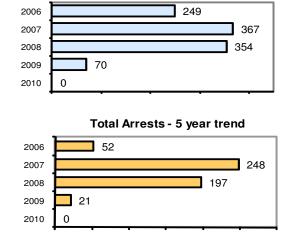

## Total Offenses - 5 year trend

|                           | Arrests |          |
|---------------------------|---------|----------|
| Group "B" Arrests         | Adult   | Juvenile |
| Bad Checks                | 0       | 0        |
| Curfew/Vagrancy           | 0       | 0        |
| Disorderly Conduct        | 0       | 0        |
| DUI                       | 0       | 0        |
| Drunkenness               | 0       | 0        |
| Family Offense-nonviolent | 0       | 0        |
| Liquor Law Violation      | 0       | 0        |
| Peeping Tom               | 0       | 0        |
| Runaways                  | 0       | 0        |
| Trespass                  | 0       | 0        |
| All Other Offenses        | 0       | 0        |
| Total Group "B"           | 0       | 0        |