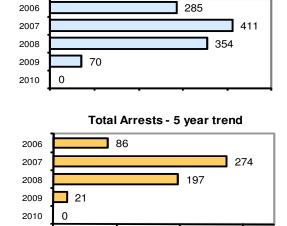

### Total Offenses - 5 year trend

|                           | Arrests |          |  |
|---------------------------|---------|----------|--|
| Group "B" Arrests         | Adult   | Juvenile |  |
| Bad Checks                |         |          |  |
| Curfew/Vagrancy           |         |          |  |
| Disorderly Conduct        |         |          |  |
| DUI                       |         |          |  |
| Drunkenness               |         |          |  |
| Family Offense-nonviolent |         |          |  |
| Liquor Law Violation      |         |          |  |
| Peeping Tom               |         |          |  |
| Runaways                  |         |          |  |
| Trespass                  |         |          |  |
| All Other Offenses        |         |          |  |
| Total Group "B"           | 0       | 0        |  |