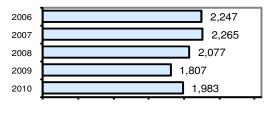

#### Offense Overview

| <ul> <li>Offense total</li> </ul>   | 1,983 |
|-------------------------------------|-------|
| % change from 2009                  | 9.7   |
| • # of cleared offenses             | 766   |
| <ul> <li>Percent cleared</li> </ul> | 38.6  |

### Total Offenses - 5 year trend