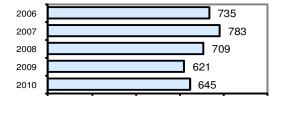

#### Offense Overview

| <ul> <li>Offense total</li> </ul>       | 645  |
|-----------------------------------------|------|
| <ul><li>% change from 2009</li></ul>    | 3.9  |
| <ul><li># of cleared offenses</li></ul> | 316  |
| <ul> <li>Percent cleared</li> </ul>     | 49.0 |

### Total Offenses - 5 year trend