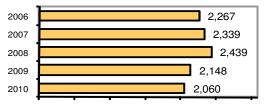

#### **Arrest Overview**

| 2,060 |
|-------|
| -4.1  |
| 1,798 |
| 262   |
|       |

Arrest Rate per 100,000 population 4939.9

|                         | Offenses   |           | Arrests |          |
|-------------------------|------------|-----------|---------|----------|
| Group "A" Offenses      | # Reported | # Cleared | Adult   | Juvenile |
| Murder                  | 1          | 1         | 0       | 0        |
| Negligent Manslaughter  | 0          | 0         | 0       | 0        |
| Forcible Rape           | 10         | 4         | 2       | 0        |
| Robbery                 | 2          | 0         | 0       | 0        |
| Aggravated Assault      | 40         | 30        | 17      | 0        |
| Burglary                | 203        | 20        | 7       | 3        |
| Larceny                 | 525        | 89        | 36      | 30       |
| Motor Vehicle Theft     | 58         | 6         | 1       | 0        |
| Arson                   | 6          | 0         | 0       | 0        |
| Simple Assault          | 367        | 249       | 74      | 26       |
| Intimidation            | 68         | 13        | 1       | 0        |
| Bribery                 | 0          | 0         | 0       | 0        |
| Counterfeiting/Forgery  | 9          | 2         | 0       | 0        |
| Vandalism               | 245        | 33        | 9       | 10       |
| Drug/Narcotics          | 173        | 162       | 89      | 36       |
| Drug Equipment          | 132        | 126       | 35      | 13       |
| Embezzlement            | 0          | 0         | 0       | 0        |
| Extortion/Blackmail     | 0          | 0         | 0       | 0        |
| Fraud                   | 64         | 4         | 0       | 0        |
| Gambling                | 0          | 0         | 0       | 0        |
| Kidnapping              | 0          | 0         | 0       | 0        |
| Pornography             | 0          | 0         | 0       | 0        |
| Prostitution            | 0          | 0         | 0       | 0        |
| Forcible Sodomy         | 0          | 0         | 0       | 0        |
| Sexual Assault w/Object | 0          | 0         | 0       | 0        |
| Forcible Fondling       | 35         | 9         | 5       | 0        |
| Incest                  | 1          | 0         | 0       | 0        |
| Statutory Rape          | 3          | 0         | 0       | 0        |
| Stolen Property         | 2          | 1         | 5       | 5        |
| Weapon Law Violation    | 39         | 17        | 6       | 1        |
| Total Group "A"         | 1,983      | 766       | 287     | 124      |

### Total Arrests - 5 year trend

|                           | Arrests |          |  |
|---------------------------|---------|----------|--|
| Group "B" Arrests         | Adult   | Juvenile |  |
| Bad Checks                | 0       | 1        |  |
| Curfew/Vagrancy           | 1       | 1        |  |
| Disorderly Conduct        | 16      | 1        |  |
| DUI                       | 264     | 3        |  |
| Drunkenness               | 11      | 1        |  |
| Family Offense-nonviolent | 14      | 0        |  |
| Liquor Law Violation      | 102     | 39       |  |
| Peeping Tom               | 0       | 0        |  |
| Runaways                  | 0       | 1        |  |
| Trespass                  | 0       | 0        |  |
| All Other Offenses        | 1,103   | 91       |  |
| Total Group "B"           | 1,511   | 138      |  |