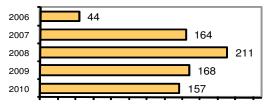

### Total Arrests - 4 year trend

|                           | Arrests |          |  |
|---------------------------|---------|----------|--|
| Group "B" Arrests         | Adult   | Juvenile |  |
| Bad Checks                | 0       | 0        |  |
| Curfew/Vagrancy           | 0       | 0        |  |
| Disorderly Conduct        | 1       | 0        |  |
| DUI                       | 20      | 0        |  |
| Drunkenness               | 0       | 1        |  |
| Family Offense-nonviolent | 0       | 0        |  |
| Liquor Law Violation      | 0       | 6        |  |
| Peeping Tom               | 0       | 0        |  |
| Runaways                  | 0       | 1        |  |
| Trespass                  | 0       | 0        |  |
| All Other Offenses        | 62      | 9        |  |
| Total Group "B"           | 83      | 17       |  |