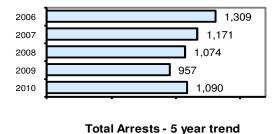

#### Offense Overview

| <ul> <li>Offense total</li> </ul>    | 1,090 |
|--------------------------------------|-------|
| <ul><li>% change from 2009</li></ul> | 13.9  |
| • # of cleared offenses              | 354   |
| <ul> <li>Percent cleared</li> </ul>  | 32.5  |

### Total Offenses - 5 year trend

|      | <b>*</b> |
|------|----------|
| 2006 | 1,158    |
| 2007 | 1,029    |
| 2008 | 1,138    |
| 2009 | 1,077    |
| 2010 | 1,080    |
|      |          |

|                           | Arrests |          |  |
|---------------------------|---------|----------|--|
| Group "B" Arrests         | Adult   | Juvenile |  |
| Bad Checks                | 0       | 1        |  |
| Curfew/Vagrancy           | 1       | 0        |  |
| Disorderly Conduct        | 7       | 0        |  |
| DUI                       | 129     | 1        |  |
| Drunkenness               | 9       | 0        |  |
| Family Offense-nonviolent | 9       | 0        |  |
| Liquor Law Violation      | 43      | 10       |  |
| Peeping Tom               | 0       | 0        |  |
| Runaways                  | 0       | 0        |  |
| Trespass                  | 0       | 0        |  |
| All Other Offenses        | 734     | 43       |  |
| Total Group "B"           | 932     | 55       |  |