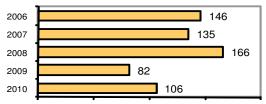

### Total Arrests - 5 year trend

|                           | Arrests |          |  |
|---------------------------|---------|----------|--|
| Group "B" Arrests         | Adult   | Juvenile |  |
| Bad Checks                | 0       | 0        |  |
| Curfew/Vagrancy           | 0       | 0        |  |
| Disorderly Conduct        | 2       | 0        |  |
| DUI                       | 14      | 0        |  |
| Drunkenness               | 0       | 0        |  |
| Family Offense-nonviolent | 3       | 0        |  |
| Liquor Law Violation      | 5       | 4        |  |
| Peeping Tom               | 0       | 0        |  |
| Runaways                  | 0       | 0        |  |
| Trespass                  | 0       | 0        |  |
| All Other Offenses        | 52      | 0        |  |
| Total Group "B"           | 76      | 4        |  |