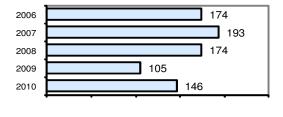

### Total Offenses - 5 year trend

### Total Arrests - 5 year trend

|                           | Arrests |          |  |
|---------------------------|---------|----------|--|
| Group "B" Arrests         | Adult   | Juvenile |  |
| Bad Checks                | 0       | 0        |  |
| Curfew/Vagrancy           | 0       | 0        |  |
| Disorderly Conduct        | 2       | 0        |  |
| DUI                       | 14      | 0        |  |
| Drunkenness               | 0       | 0        |  |
| Family Offense-nonviolent | 3       | 0        |  |
| Liquor Law Violation      | 5       | 4        |  |
| Peeping Tom               | 0       | 0        |  |
| Runaways                  | 0       | 0        |  |
| Trespass                  | 0       | 0        |  |
| All Other Offenses        | 52      | 0        |  |
| Total Group "B"           | 76      | 4        |  |