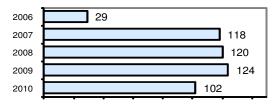

### Total Offenses - 4 year trend

### Total Arrests - 4 year trend

|                           | Arrests |          |  |
|---------------------------|---------|----------|--|
| Group "B" Arrests         | Adult   | Juvenile |  |
| Bad Checks                | 0       | 0        |  |
| Curfew/Vagrancy           | 0       | 0        |  |
| Disorderly Conduct        | 1       | 0        |  |
| DUI                       | 20      | 0        |  |
| Drunkenness               | 0       | 1        |  |
| Family Offense-nonviolent | 0       | 0        |  |
| Liquor Law Violation      | 0       | 6        |  |
| Peeping Tom               | 0       | 0        |  |
| Runaways                  | 0       | 1        |  |
| Trespass                  | 0       | 0        |  |
| All Other Offenses        | 62      | 9        |  |
| Total Group "B"           | 83      | 17       |  |