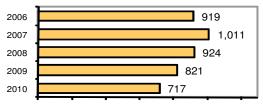

#### **Arrest Overview**

| <ul> <li>Arrest total</li> </ul>          | 717   |
|-------------------------------------------|-------|
| <ul><li>% change from 2009</li></ul>      | -12.7 |
| <ul> <li>Adult arrest total</li> </ul>    | 581   |
| <ul> <li>Juvenile arrest total</li> </ul> | 136   |

### Total Arrests - 5 year trend

| •                         |         |          |  |
|---------------------------|---------|----------|--|
|                           | Arrests |          |  |
| Group "B" Arrests         | Adult   | Juvenile |  |
| Bad Checks                | 0       | 0        |  |
| Curfew/Vagrancy           | 0       | 1        |  |
| Disorderly Conduct        | 6       | 1        |  |
| DUI                       | 101     | 2        |  |
| Drunkenness               | 2       | 0        |  |
| Family Offense-nonviolent | 2       | 0        |  |
| Liquor Law Violation      | 54      | 19       |  |
| Peeping Tom               | 0       | 0        |  |
| Runaways                  | 0       | 0        |  |
| Trespass                  | 0       | 0        |  |
| All Other Offenses        | 255     | 39       |  |
| Total Group "B"           | 420     | 62       |  |