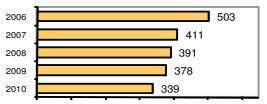

#### Total Arrests - 5 year trend

|                           | Arrests |          |  |
|---------------------------|---------|----------|--|
| Group "B" Arrests         | Adult   | Juvenile |  |
| Bad Checks                | 3       | 0        |  |
| Curfew/Vagrancy           | 0       | 1        |  |
| Disorderly Conduct        | 6       | 0        |  |
| DUI                       | 89      | 1        |  |
| Drunkenness               | 1       | 0        |  |
| Family Offense-nonviolent | 1       | 0        |  |
| Liquor Law Violation      | 5       | 1        |  |
| Peeping Tom               | 0       | 0        |  |
| Runaways                  | 0       | 10       |  |
| Trespass                  | 2       | 0        |  |
| All Other Offenses        | 82      | 16       |  |
| Total Group "B"           | 189     | 29       |  |

#### **Arrest Overview**

Arrest total 339
% change from 2009
Adult arrest total 290
Juvenile arrest total 49

Arrest Rate per 100,000 population 3077.1

|                         | Offenses   |           | Arre  | ests     |
|-------------------------|------------|-----------|-------|----------|
| Group "A" Offenses      | # Reported | # Cleared | Adult | Juvenile |
| Murder                  | 0          | 0         | 0     | 0        |
| Negligent Manslaughter  | 0          | 0         | 0     | 0        |
| Forcible Rape           | 1          | 1         | 0     | 0        |
| Robbery                 | 2          | 2         | 2     | 0        |
| Aggravated Assault      | 8          | 7         | 4     | 1        |
| Burglary                | 35         | 7         | 4     | 1        |
| Larceny                 | 66         | 8         | 4     | 3        |
| Motor Vehicle Theft     | 7          | 2         | 0     | 1        |
| Arson                   | 0          | 0         | 0     | 0        |
| Simple Assault          | 53         | 49        | 20    | 2        |
| Intimidation            | 7          | 7         | 5     | 0        |
| Bribery                 | 0          | 0         | 0     | 0        |
| Counterfeiting/Forgery  | 2          | 2         | 2     | 0        |
| Vandalism               | 27         | 6         | 1     | 5        |
| Drug/Narcotics          | 45         | 45        | 45    | 7        |
| Drug Equipment          | 28         | 28        | 10    | 0        |
| Embezzlement            | 0          | 0         | 0     | 0        |
| Extortion/Blackmail     | 0          | 0         | 0     | 0        |
| Fraud                   | 4          | 4         | 2     | 0        |
| Gambling                | 0          | 0         | 0     | 0        |
| Kidnapping              | 0          | 0         | 0     | 0        |
| Pornography             | 0          | 0         | 0     | 0        |
| Prostitution            | 0          | 0         | 0     | 0        |
| Forcible Sodomy         | 0          | 0         | 0     | 0        |
| Sexual Assault w/Object | 0          | 0         | 0     | 0        |
| Forcible Fondling       | 2          | 2         | 0     | 0        |
| Incest                  | 0          | 0         | 0     | 0        |
| Statutory Rape          | 1          | 1         | 0     | 0        |
| Stolen Property         | 1          | 1         | 1     | 0        |
| Weapon Law Violation    | 1          | 1         | 1     | 0        |
| Total Group "A"         | 290        | 173       | 101   | 20       |