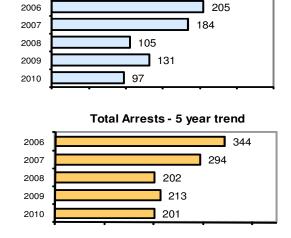

## Total Offenses - 5 year trend

|                           | Arrests |          |  |
|---------------------------|---------|----------|--|
| Group "B" Arrests         | Adult   | Juvenile |  |
| Bad Checks                | 2       | 0        |  |
| Curfew/Vagrancy           | 0       | 1        |  |
| Disorderly Conduct        | 5       | 0        |  |
| DUI                       | 65      | 1        |  |
| Drunkenness               | 1       | 0        |  |
| Family Offense-nonviolent | 0       | 0        |  |
| Liquor Law Violation      | 4       | 1        |  |
| Peeping Tom               | 0       | 0        |  |
| Runaways                  | 0       | 0        |  |
| Trespass                  | 1       | 0        |  |
| All Other Offenses        | 41      | 12       |  |
| Total Group "B"           | 119     | 15       |  |

## BONNERS FERRY POLICE DEPARTMENT

Population: 2,550 County: Boundary

| <ul> <li>Offense total</li> </ul>       | 97    |
|-----------------------------------------|-------|
| <ul><li>% change from 2009</li></ul>    | -26.0 |
| <ul><li># of cleared offenses</li></ul> | 79    |
| <ul> <li>Percent cleared</li> </ul>     | 81.4  |

#### **Arrest Overview**

| <ul> <li>Arrest total</li> </ul>          | 201  |
|-------------------------------------------|------|
| <ul><li>% change from 2009</li></ul>      | -5.6 |
| <ul> <li>Adult arrest total</li> </ul>    | 175  |
| <ul> <li>Juvenile arrest total</li> </ul> | 26   |