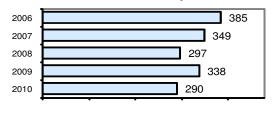

## Total Offenses - 5 year trend

## **BOUNDARY COUNTY TOTAL**

Population: 11,017 County: Boundary

| ~~~     | _ |       |
|---------|---|-------|
| Offense |   | rview |
|         |   |       |

Offense total 290
% change from 2009 -14.2
# of cleared offenses 173
Percent cleared 59.7