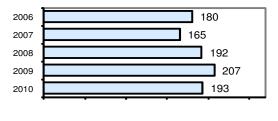

## Total Offenses - 5 year trend

#### Offense Overview

| • Oliense lotai                         | 193  |
|-----------------------------------------|------|
| <ul><li>% change from 2009</li></ul>    | -6.8 |
| <ul><li># of cleared offenses</li></ul> | 94   |