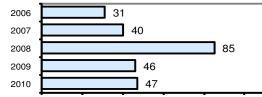

## Total Offenses - 5 year trend

Total Arrests - 5 year trend

Agency/County Information

|                           | Ar    | rests    |
|---------------------------|-------|----------|
| Group "B" Arrests         | Adult | Juvenile |
| Bad Checks                | 4     | 0        |
| Curfew/Vagrancy           | 0     | 0        |
| Disorderly Conduct        | 3     | 0        |
| DUI                       | 9     | 0        |
| Drunkenness               | 0     | 0        |
| Family Offense-nonviolent | 0     | 0        |
| Liquor Law Violation      | 6     | 3        |
| Peeping Tom               | 0     | 0        |
| Runaways                  | 0     | 1        |
| Trespass                  | 0     | 0        |
| All Other Offenses        | 5     | 0        |
| Total Group "B"           | 27    | 4        |