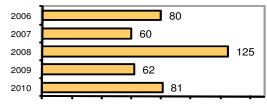

## Total Offenses - 5 year trend

Total Arrests - 5 year trend

Agency/County Information

|                           | Ar    | rests    |
|---------------------------|-------|----------|
| Group "B" Arrests         | Adult | Juvenile |
| Bad Checks                | 4     | 0        |
| Curfew/Vagrancy           | 0     | 0        |
| Disorderly Conduct        | 3     | 0        |
| DUI                       | 9     | 0        |
| Drunkenness               | 0     | 0        |
| Family Offense-nonviolent | 0     | 0        |
| Liquor Law Violation      | 6     | 3        |
| Peeping Tom               | 0     | 0        |
| Runaways                  | 0     | 1        |
| Trespass                  | 0     | 0        |
| All Other Offenses        | 5     | 0        |
| Total Group "B"           | 27    | 4        |