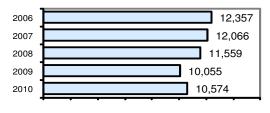

# **CANYON COUNTY TOTAL**

Population: 192,265 County: Canyon

#### Offense Overview

| <ul> <li>Offense total</li> </ul>   | 10,574 |
|-------------------------------------|--------|
| • % change from 2009                | 5.2    |
| • # of cleared offenses             | 4,939  |
| <ul> <li>Percent cleared</li> </ul> | 46.7   |