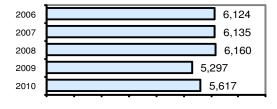

### Total Offenses - 5 year trend

|                           | Arrests |          |
|---------------------------|---------|----------|
| Group "B" Arrests         | Adult   | Juvenile |
| Bad Checks                | 0       | 0        |
| Curfew/Vagrancy           | 0       | 4        |
| Disorderly Conduct        | 25      | 1        |
| DUI                       | 155     | 0        |
| Drunkenness               | 1       | 0        |
| Family Offense-nonviolent | 17      | 0        |
| Liquor Law Violation      | 19      | 17       |
| Peeping Tom               | 0       | 0        |
| Runaways                  | 0       | 8        |
| Trespass                  | 4       | 2        |
| All Other Offenses        | 137     | 24       |
| Total Group "B"           | 358     | 56       |