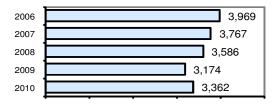

### Total Offenses - 5 year trend

|                           | Arrests |          |  |
|---------------------------|---------|----------|--|
| Group "B" Arrests         | Adult   | Juvenile |  |
| Bad Checks                | 1       | 0        |  |
| Curfew/Vagrancy           | 1       | 45       |  |
| Disorderly Conduct        | 219     | 17       |  |
| DUI                       | 173     | 1        |  |
| Drunkenness               | 0       | 1        |  |
| Family Offense-nonviolent | 93      | 4        |  |
| Liquor Law Violation      | 178     | 61       |  |
| Peeping Tom               | 0       | 0        |  |
| Runaways                  | 0       | 40       |  |
| Trespass                  | 9       | 0        |  |
| All Other Offenses        | 499     | 137      |  |
| Total Group "B"           | 1,173   | 306      |  |