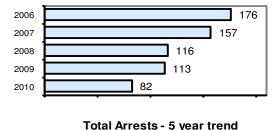

### Total Offenses - 5 year trend

|      | Total / El Total |
|------|------------------|
| 2006 | 82               |
| 2007 | 126              |
| 2008 | 135              |
| 2009 | 101              |
| 2010 | 99               |
|      |                  |