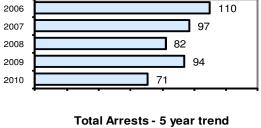

### Total Offenses - 5 year trend

|      | •   |
|------|-----|
| 2006 | 75  |
| 2007 | 99  |
| 2008 | 111 |
| 2009 | 127 |
| 2010 | 89  |
|      |     |

|                           | Arrests |          |
|---------------------------|---------|----------|
| Group "B" Arrests         | Adult   | Juvenile |
| Bad Checks                | 0       | 0        |
| Curfew/Vagrancy           | 0       | 5        |
| Disorderly Conduct        | 5       | 0        |
| DUI                       | 24      | 0        |
| Drunkenness               | 0       | 0        |
| Family Offense-nonviolent | 5       | 0        |
| Liquor Law Violation      | 4       | 1        |
| Peeping Tom               | 0       | 0        |
| Runaways                  | 0       | 1        |
| Trespass                  | 1       | 0        |
| All Other Offenses        | 9       | 4        |
| Total Group "B"           | 48      | 11       |