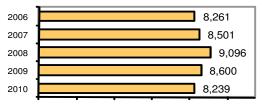

# **CANYON COUNTY TOTAL**

Population: 192,265 County: Canyon

#### **Arrest Overview**

| <ul> <li>Arrest total</li> </ul>          | 8,239 |
|-------------------------------------------|-------|
| <ul><li>% change from 2009</li></ul>      | -4.2  |
| <ul> <li>Adult arrest total</li> </ul>    | 6,416 |
| <ul> <li>Juvenile arrest total</li> </ul> | 1,823 |