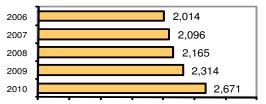

### Total Offenses - 5 year trend

|                           | Arrests       |     |  |
|---------------------------|---------------|-----|--|
| Group "B" Arrests         | Adult Juvenil |     |  |
| Bad Checks                | 3             | 0   |  |
| Curfew/Vagrancy           | 0             | 87  |  |
| Disorderly Conduct        | 228           | 83  |  |
| DUI                       | 587           | 7   |  |
| Drunkenness               | 26            | 0   |  |
| Family Offense-nonviolent | 145           | 3   |  |
| Liquor Law Violation      | 203           | 80  |  |
| Peeping Tom               | 0             | 0   |  |
| Runaways                  | 0             | 151 |  |
| Trespass                  | 21            | 10  |  |
| All Other Offenses        | 1,073         | 157 |  |
| Total Group "B"           | 2,286         | 578 |  |