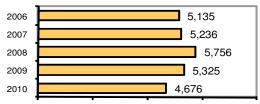

### Total Offenses - 5 year trend

|                           | Arrests |          |  |
|---------------------------|---------|----------|--|
| Group "B" Arrests         | Adult   | Juvenile |  |
| Bad Checks                | 4       | 0        |  |
| Curfew/Vagrancy           | 1       | 141      |  |
| Disorderly Conduct        | 484     | 101      |  |
| DUI                       | 971     | 8        |  |
| Drunkenness               | 27      | 1        |  |
| Family Offense-nonviolent | 261     | 7        |  |
| Liquor Law Violation      | 414     | 160      |  |
| Peeping Tom               | 2       | 0        |  |
| Runaways                  | 0       | 201      |  |
| Trespass                  | 35      | 12       |  |
| All Other Offenses        | 1,718   | 322      |  |
| Total Group "B"           | 3,917   | 953      |  |