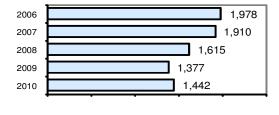

### Total Offenses - 5 year trend

|                           | Arrests |          |
|---------------------------|---------|----------|
| Group "B" Arrests         | Adult   | Juvenile |
| Bad Checks                | 0       | 0        |
| Curfew/Vagrancy           | 0       | 4        |
| Disorderly Conduct        | 25      | 1        |
| DUI                       | 155     | 0        |
| Drunkenness               | 1       | 0        |
| Family Offense-nonviolent | 17      | 0        |
| Liquor Law Violation      | 19      | 17       |
| Peeping Tom               | 0       | 0        |
| Runaways                  | 0       | 8        |
| Trespass                  | 4       | 2        |
| All Other Offenses        | 137     | 24       |
| Total Group "B"           | 358     | 56       |