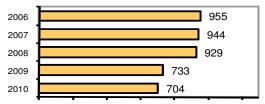

### Total Offenses - 5 year trend

|                           | Arrests |          |  |
|---------------------------|---------|----------|--|
| Group "B" Arrests         | Adult   | Juvenile |  |
| Bad Checks                | 4       | 0        |  |
| Curfew/Vagrancy           | 1       | 141      |  |
| Disorderly Conduct        | 484     | 101      |  |
| DUI                       | 971     | 8        |  |
| Drunkenness               | 27      | 1        |  |
| Family Offense-nonviolent | 261     | 7        |  |
| Liquor Law Violation      | 414     | 160      |  |
| Peeping Tom               | 2       | 0        |  |
| Runaways                  | 0       | 201      |  |
| Trespass                  | 35      | 12       |  |
| All Other Offenses        | 1,718   | 322      |  |
| Total Group "B"           | 3,917   | 953      |  |